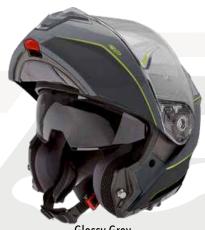

GH9034 MT-BLC

Removable and washable interior made of breathable and anti-humidity fabric

The G100 is the Garibaldi flip-up with dual P/J homologation for riding in total safety with the helmet closed, in full face mode as well as with the helmet open in jet mode. Aperture system with just one hand avoiding accidental opening of the chin bar. With a built-in sun visor, confort padding and incorporating a Pinlock® anti-fog lens, it is ideal for touring and urban use. Overview and specs: 2 outer shells made of thermoplastic resin for a better fit to small and large sizes. 2 EPS inner shells. Efficient ventilation system formed by 2 adjustable air inlets in the upper area and one in the chin bar as well as air exhausts fully integrated into the rear area of the helmet. Policarbonate screen with anti-scratch treatment and coated with anti-UV layer. It incorporates in the box a Pinlock® shield to prevent fogging of the screen. Quick Release System: mechanism for removing and substituting the screen quickly

and without tools. Practical built-in smoke solar visor with anti-scratch treatment easily operable from the bottom left of the helmet. The inner sun visor offers a wide visual field and great peripheral vision to reduce eye fatigue. Removable and washable interior padding so that it is always clean and fresh as new. Engineered to accommodate riders that are wearing glasses thanks to the presence of a glasses groove where you can insert your eyeglasses conveniently. Micrometric Quick Release closure system to ensure an adjustable, comfortable fit. Strap with anti-irritant underchin fastener. Ample space around the ears to mount Bluetooth speakers. Breath Deflector redirects air coming out of the mouth to prevent visor fogging up. While visor is open, deflector makes breathing easier. Chin curtain reduces the amount of air flowing through the helmet via the chin area. Metal ring to hook the helmet to the vehicle. Helmet homologated in accordance with the latest 22-06 ECE European regulations.

Sizes: XS to XXL 2 outer shell sizes XS-M / L-XXL Double P/J homologation

Fully removable and washable interior

PINLOCK 30 Included

Inner pocket for Speakers

Breath deflector and front air inlet

Easy Fit Glasses