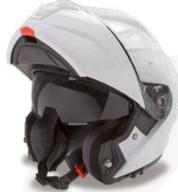

GH9034 MT-BLC

Removable and washable interior made of breathable and anti-humidity fabric

The G100 is the Garibaldi flip-up with dual P/J homologation for riding in total safety with the helmet closed, in full face mode as well as with the helmet open in jet mode. Aperture system with just one hand avoiding accidental opening of the chin bar. With a built-in sun visor, confort padding and incorporating a Pinlock® anti-fog lens, it is ideal for touring and urban use. Overview and specs: 2 outer shells made of thermoplastic resin for a better fit to small and large sizes. 2 EPS inner shells. Efficient ventilation system formed by 2 adjustable air inlets in the upper area and one in the chin bar as well as air exhausts fully integrated into the rear area of the helmet. Policarbonate screen with anti-scratch treatment and coated with anti-UV layer. It incorporates in the box a Pinlock® shield to prevent fogging of the screen. Quick Release System: mechanism for removing and substituting the screen quickly

and without tools. Practical built-in smoke solar visor with anti-scratch treatment easily operable from the bottom left of the helmet. The inner sun visor offers a wide visual field and great peripheral vision to reduce eye fatigue. Removable and washable interior padding so that it is always clean and fresh as new. Engineered to accommodate riders that are wearing glasses thanks to the presence of a glasses groove where you can insert your eyeglasses conveniently. Micrometric Quick Release closure system to ensure an adjustable, comfortable fit. Strap with anti-irritant underchin fastener. Ample space around the ears to mount Bluetooth speakers. Breath Deflector redirects air coming out of the mouth to prevent visor fogging up. While visor is open, deflector makes breathing easier. Chin curtain reduces the amount of air flowing through the helmet via the chin area. Metal ring to hook the helmet to the vehicle. Helmet homologated in accordance with the latest 22-06 ECE European regulations.

Sizes: XS to XXL 2 outer shell sizes XS-M / L-XXL Double P/J homologation

Fully removable and washable interior

PINLOCK 30 Included

Inner pocket for Speakers

Breath deflector and front air inlet

Easy Fit Glasses

Glossy Nardo Grey GH9005 GRY

Matt Titanium Grey GH9005 MT-TTN-GRY

Matt Blue GH9005 MT-BLU

Matt Black GH9005 MT-BLC

Glossy Fluor GH9005 FL

Opening SunVisor device