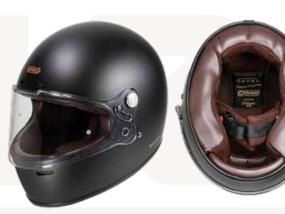

#### Sizes: XS to XXL 2 outer shell sizes XS-S-M / L-XL-XXL

and washable interior

PINLOCK 70 Prepared

Brown interior for Matt Black

Matt Black GH9032 MT-BLC

GH9032 MT-GRY

Black interior for Sedona

The G80 combines cutting-edge design with features for a fresh vented full-face with maximized ventilation. Made of lightweight thermoplastic resin shell (1450+-g), this helmet exhibits weight management. Internal multiple density polystyrene. Polycarbonate screen with antiscratch treatment and coated with anti UV layer. The helmet's glass is adapted to the Pinlock® anti-fogging system and the Pinlock® shield is included in the box. Quick Release System: mechanism for removing and substituting the screen quickly and without tools. Practical built in solar visor with anti-scratch treatment easily operable from outside. This smoke Sun Visor Control allows operation of the sun visor by pulling up/down the handle on the left side of the helmet by an external drive mechanism. Removable and washable interior padding so that