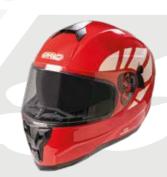

**G11** 

The G11 is an ECE 22.06 approved demi-jet helmet well-fitted to every size thanks to its particular shell design and inner lining. It captivates you at first sight for the originality of its colours both its outer shell and inner lining. Lightweight outer shell made of thermoplastic resin and 1100 gr +/- 50 gr weight. Dual-density, high impact-absorbing EPS inner shell for a better fit to each size. Strap with micrometric closure -Quick Release System- with a red puller. Long scratch-proof treated visor with "2 Component" pins offering a perfect fit to the Pinlock® lens, sold as an optional spare part. Removable and

washable breathable hypo-allergenic microfibre inner lining with Aero 3D mesh inserts in elegant brown tobacco colour, perfect match for every outer shell colour. Visor mechanism with the same colour of every outer shell. Washable and detachable cheek pads customized to every outer shell size offering ample and comfortable space around the ears. Rivet with a four-leaf clover logo. Space around the ears to mount Bluetooth speakers. 4 glossy colours, pearl black, pearl white, nardo grey and classical british green and 2 matt, blue and ochre, all of them being a perfect match to the exclusivity of the tobacco brown lining. Sizes: XS to XXL.