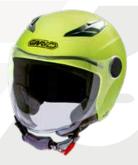

Glossy Grey GH6599 GRY-FL

Mini kid's open-face for the little ones, designed for short distances and city trips. Lightweight and with an effective ventilation system. Overview and specs: Outer oval shell made of thermoplastic resin. Inner shell with EPS for a better impact absortion . injected screen with anti-scratch treatment and UV protection. Mechanism for removing and substituting the screen by turning on and off the mechanism cover

plate. Removable and washable comfort inner fabric with inserts in Aero mesh. Ventilation system that consists of two front air vents. These central air inlets can be opened and closed and are built into the upper part shell's profile. Micrometric Quick Release closure system to ensure an adjustable, comfortable fit. Strap with anti–irritant underchin fastener. Metal ring to hook the helmet to the vehicle. Customizable with stickers so that kids can get their names and designs on the shell. Helmet homologated in accordance with the latest 22.06 ECE European regulations.

Glossy Cobalt Blue GH9000 CBL-BLU

Glossy Pink GH9000 PNK

Glossy Coral Red GH9000 CRL-RED

Matt Fluor GH9000 MT-FL

Matt Blue GH9000 MT-BLU

Matt Fuchsia GH9000 MT-FCH