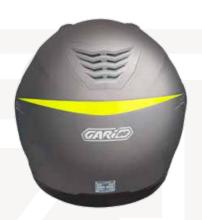

GH9034 MT-BLC

Removable and washable interior made of breathable and anti-humidity fabric

The G100 is the Garibaldi flip-up with dual P/J homologation for riding in total safety with the helmet closed, in full face mode as well as with the helmet open in jet mode. Aperture system with just one hand avoiding accidental opening of the chin bar. With a built-in sun visor, confort padding and incorporating a Pinlock® anti-fog lens, it is ideal for touring and urban use. Overview and specs: 2 outer shells made of thermoplastic resin for a better fit to small and large sizes. 2 EPS inner shells. Efficient ventilation system formed by 2 adjustable air inlets in the upper area and one in the chin bar as well as air exhausts fully integrated into the rear area of the helmet. Policarbonate screen with anti-scratch treatment and coated with anti-UV layer. It incorporates in the box a Pinlock® shield to prevent fogging of the screen. Quick Release System: mechanism for removing and substituting the screen quickly

and without tools. Practical built-in smoke solar visor with anti-scratch treatment easily operable from the bottom left of the helmet. The inner sun visor offers a wide visual field and great peripheral vision to reduce eye fatigue. Removable and washable interior padding so that it is always clean and fresh as new. Engineered to accommodate riders that are wearing glasses thanks to the presence of a glasses groove where you can insert your eyeglasses conveniently. Micrometric Quick Release closure system to ensure an adjustable, comfortable fit. Strap with anti-irritant underchin fastener. Ample space around the ears to mount Bluetooth speakers. Breath Deflector redirects air coming out of the mouth to prevent visor fogging up. While visor is open, deflector makes breathing easier. Chin curtain reduces the amount of air flowing through the helmet via the chin area. Metal ring to hook the helmet to the vehicle. Helmet homologated in accordance with the latest 22-06 ECE European regulations.

Glossy Nardo Grey GH9005 GRY

Matt Titanium Grey GH9005 MT-TTN-GRY

Matt Blue GH9005 MT-BLU

Matt Black GH9005 MT-BLC

Glossy Fluor GH9005 FL

Opening SunVisor device