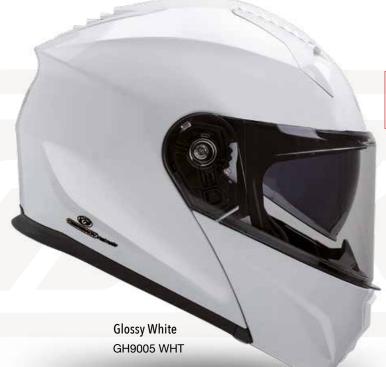

GH9034 MT-BLC

Removable and washable interior made of breathable and anti-humidity fabric

The G100 is the Garibaldi flip-up with dual P/J homologation for riding in total safety with the helmet closed, in full face mode as well as with the helmet open in jet mode. Aperture system with just one hand avoiding accidental opening of the chin bar. With a built-in sun visor, confort padding and incorporating a Pinlock® anti-fog lens, it is ideal for touring and urban use. Overview and specs: 2 outer shells made of thermoplastic resin for a better fit to small and large sizes. 2 EPS inner shells. Efficient ventilation system formed by 2 adjustable air inlets in the upper area and one in the chin bar as well as air exhausts fully integrated into the rear area of the helmet. Policarbonate screen with anti-scratch treatment and coated with anti-UV layer. It incorporates in the box a Pinlock® shield to prevent fogging of the screen. Quick Release System: mechanism for removing and substituting the screen quickly

and without tools. Practical built-in smoke solar visor with anti-scratch treatment easily operable from the bottom left of the helmet. The inner sun visor offers a wide visual field and great peripheral vision to reduce eye fatigue. Removable and washable interior padding so that it is always clean and fresh as new. Engineered to accommodate riders that are wearing glasses thanks to the presence of a glasses groove where you can insert your eyeglasses conveniently. Micrometric Quick Release closure system to ensure an adjustable, comfortable fit. Strap with anti-irritant underchin fastener. Ample space around the ears to mount Bluetooth speakers. Breath Deflector redirects air coming out of the mouth to prevent visor fogging up. While visor is open, deflector makes breathing easier. Chin curtain reduces the amount of air flowing through the helmet via the chin area. Metal ring to hook the helmet to the vehicle. Helmet homologated in accordance with the latest 22-06 ECE European regulations.

Sizes: XS to XXL 2 outer shell sizes XS-M / L-XXL Double P/J homologation

Fully removable and washable interior

PINLOCK 30 Included

Inner pocket for Speakers

Breath deflector and front air inlet

Easy Fit Glasses

Glossy Nardo Grey GH9005 GRY

Matt Titanium Grey GH9005 MT-TTN-GRY

Matt Blue GH9005 MT-BLU

Matt Black GH9005 MT-BLC

Glossy Fluor GH9005 FL

Opening SunVisor device