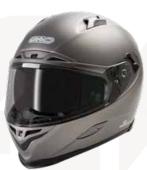

**G11** 

The G11 is an ECE 22.06 approved demi-jet helmet well-fitted to every size thanks to its particular shell design and inner lining. It captivates you at first sight for the originality of its colours both its outer shell and inner lining. Lightweight outer shell made of thermoplastic resin and 1100 gr +/- 50 gr weight. Dual-density, high impact-absorbing EPS inner shell for a better fit to each size. Strap with micrometric closure -Quick Release System- with a red puller. Long scratch-proof treated visor with "2 Component" pins offering a perfect fit to the Pinlock® lens, sold as an optional spare part. Removable and

washable breathable hypo-allergenic microfibre inner lining with Aero 3D mesh inserts in elegant brown tobacco colour, perfect match for every outer shell colour. Visor mechanism with the same colour of every outer shell. Washable and detachable cheek pads customized to every outer shell size offering ample and comfortable space around the ears. Rivet with a four-leaf clover logo. Space around the ears to mount Bluetooth speakers. 4 glossy colours, pearl black, pearl white, nardo grey and classical british green and 2 matt, blue and ochre, all of them being a perfect match to the exclusivity of the tobacco brown lining. Sizes: XS to XXL.