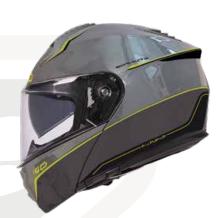

Sleek, modern looking and functional jet helmet that provides an excellent protection. It boasts a sun visor, a wide and long screen and a very comfortable interior padding as well as the inner space to install a Bluetooth system and the Easy-Fit Glasses groove. Overview and specs: Outer shell made of light-weight thermoplastic resin ( 1.300 gr. +/- 50 gr) and 2 outer shell measures for a better fit to each size. Internal multiple density polystyrene. Wide and long injected screen that covers below chin level, has anti-scratch treatment and offers UV protection. Quick Release System: mechanism for removing and substituting the screen quickly and without tools. Practical built in solar visor with anti-scratch treatment easily operable from outside. This smoke Sun Visor control allows operation of the sun visor by pulling up/down the handle on the left side of the

helmet. Advanced ventilation channelling system: all the air flow is conducted from the front to the back, expelling the heat and humidity outside. With air inlets in the upper zone and fully integrated air exhausts in the rear area to draw moisture and warm air from the interior of the helmet. Comfort inner fabric fully removable, washable and breathable and inserts in Aero mesh. It features an innovative, thermoformed Luxury design which reduces the seams. Shell with rubber edging. Micrometric Quick Release closure system to ensure an adjustable, comfortable fit. Strap with anti–irritant underchin padding. Easy-Fit Glasses groove where you can insert your glasses conveniently and ample space around the ears to mount Bluetooth speakers. Helmet homologated in accordance with the latest 22.06 ECE European regulations.

### Sizes: XS to XXL 2 outer shell sizes XS-M / L-XXL

Glossy Nardo Grey GH9038 GRY

Matt Silver GH9038 MT-SLV

Matt Blue GH9038 MT-BLU

Matt Black GH9038 MT-BLC

Light weight fiberglass composite helmet (13006+/-506) with a clean silhouette, the 607X is a retro inspired full-face that offers comfort and style for everyday use. 2 outer shells for a customized fit. 2 EPS inner shells made of a particular pressed polystyrene that is allocated at a differentiated density depending on the area (top, side, main and chin) and which allows an excellent response in the event of an impact by dispersing the energy released evenly. Closing block of the visor specifically designed and positioned on the chin guard, a detail usually present in racing helmets. 3mm anti-scratch visor traditional visor system. Ventilation system, which consists of three elements: a large air intake on the front, one on the chin guard and the extractor