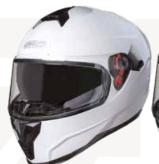

**G11** 

The G11 is an ECE 22.06 approved demi-jet helmet well-fitted to every size thanks to its particular shell design and inner lining. It captivates you at first sight for the originality of its colours both its outer shell and inner lining. Lightweight outer shell made of thermoplastic resin and 1100 gr +/- 50 gr weight. Dual-density, high impact-absorbing EPS inner shell for a better fit to each size. Strap with micrometric closure -Quick Release System- with a red puller. Long scratch-proof treated visor with "2 Component" pins offering a perfect fit to the Pinlock® lens, sold as an optional spare part. Removable and

washable breathable hypo-allergenic microfibre inner lining with Aero 3D mesh inserts in elegant brown tobacco colour, perfect match for every outer shell colour. Visor mechanism with the same colour of every outer shell. Washable and detachable cheek pads customized to every outer shell size offering ample and comfortable space around the ears. Rivet with a four-leaf clover logo. Space around the ears to mount Bluetooth speakers. 4 glossy colours, pearl black, pearl white, nardo grey and classical british green and 2 matt, blue and ochre, all of them being a perfect match to the exclusivity of the tobacco brown lining. Sizes: XS to XXL.