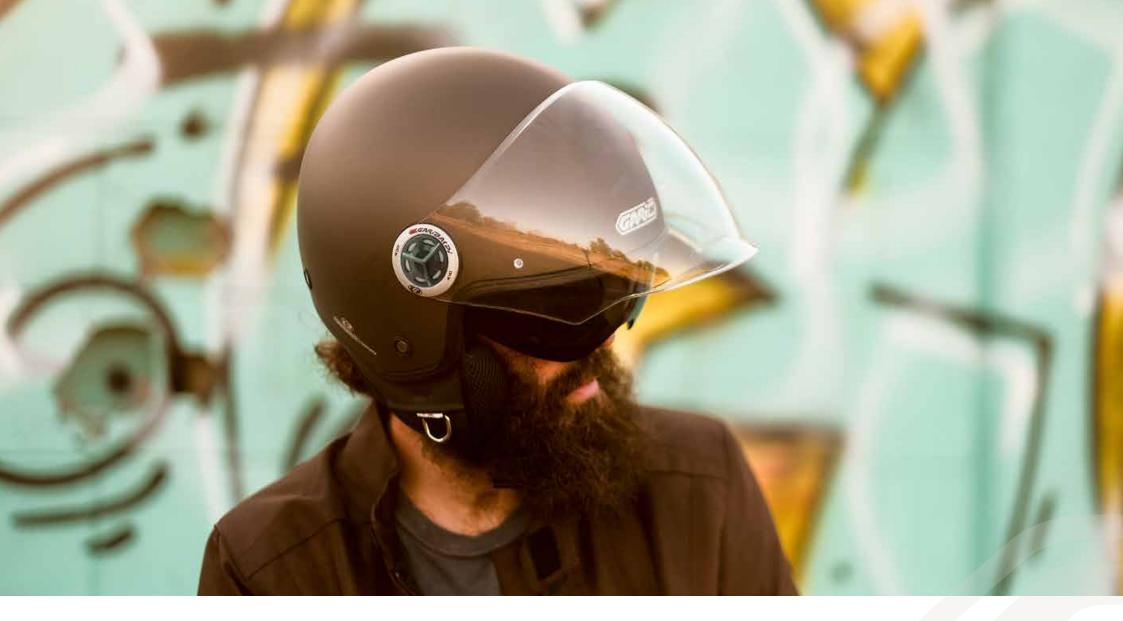

**G11** 

The G11 is an ECE 22.06 approved demi-jet helmet well-fitted to every size thanks to its particular shell design and inner lining. It captivates you at first sight for the originality of its colours both its outer shell and inner lining. Lightweight outer shell made of thermoplastic resin and 1100 gr +/- 50 gr weight. Dual-density, high impact-absorbing EPS inner shell for a better fit to each size. Strap with micrometric closure -Quick Release System- with a red puller. Long scratch-proof treated visor with "2 Component" pins offering a perfect fit to the Pinlock® lens, sold as an optional spare part. Removable and

washable breathable hypo-allergenic microfibre inner lining with Aero 3D mesh inserts in elegant brown tobacco colour, perfect match for every outer shell colour. Visor mechanism with the same colour of every outer shell. Washable and detachable cheek pads customized to every outer shell size offering ample and comfortable space around the ears. Rivet with a four-leaf clover logo. Space around the ears to mount Bluetooth speakers. 4 glossy colours, pearl black, pearl white, nardo grey and classical british green and 2 matt, blue and ochre, all of them being a perfect match to the exclusivity of the tobacco brown lining. Sizes: XS to XXL.