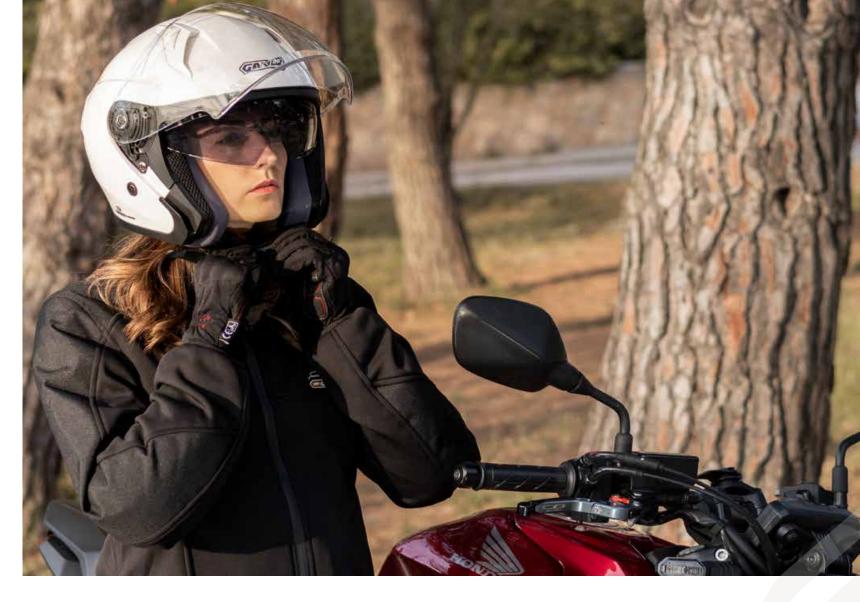

Glossy Pearl White GH9071 PRL-WHT

Practical and comfortable, it is the perfect ally for the city riding. It features durable construction and is versatile thanks to its different elements that can be mounted according to specific needs: the G2O can be used with both the screen and the sunvisor or with only the sunvisor, resulting in a classic retro styling. Overview and specs: 2 outer shells made of thermoplastic resin for a better fit to small and large sizes. Inner shell with differentiated density EPS. Wide and clear injected screen that covers below chin level, is adjustable to 3 positions, has anti-scratch treatment and offers UV protection. it is Pinlock® prepared, an anti-fog lens can thus be mounted comfortably whenever necessary. Quick Release System: mechanism for removing and substituting the screen

quickly and without tools by turning on and off the mechanism cover plate. Practical built in solar visor with anti-scratch treatment easily operable from outside. This smoke Sun Visor control allows operation of the sun visor by pulling up/down the handle on the left side of the helmet. Comfort inner fabric fully removable, washable and breathable and inserts in Aero mesh. It features an innovative, thermoformed Luxury design which reduces the seams. Shell with rubber edging. Micrometric Quick Release closure system to ensure an adjustable, comfortable fit. Strap with anti-irritant underchin fastener. Space around the ears to mount Bluetooth speakers. Metal ring to hook the helmet to the vehicle. Helmet homologated in accordance with the latest 22.06 european regulation.