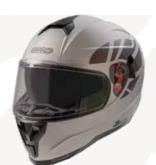

**G11** 

The G11 is an ECE 22.06 approved demi-jet helmet well-fitted to every size thanks to its particular shell design and inner lining. It captivates you at first sight for the originality of its colours both its outer shell and inner lining. Lightweight outer shell made of thermoplastic resin and 1100 gr +/- 50 gr weight. Dual-density, high impact-absorbing EPS inner shell for a better fit to each size. Strap with micrometric closure -Quick Release System- with a red puller. Long scratch-proof treated visor with "2 Component" pins offering a perfect fit to the Pinlock® lens, sold as an optional spare part. Removable and

washable breathable hypo-allergenic microfibre inner lining with Aero 3D mesh inserts in elegant brown tobacco colour, perfect match for every outer shell colour. Visor mechanism with the same colour of every outer shell. Washable and detachable cheek pads customized to every outer shell size offering ample and comfortable space around the ears. Rivet with a four-leaf clover logo. Space around the ears to mount Bluetooth speakers. 4 glossy colours, pearl black, pearl white, nardo grey and classical british green and 2 matt, blue and ochre, all of them being a perfect match to the exclusivity of the tobacco brown lining. Sizes: XS to XXL.