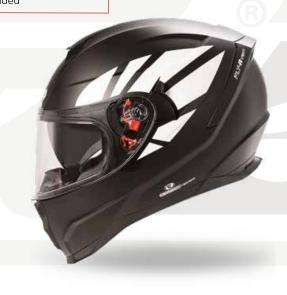

Sleek, modern looking and functional jet helmet that provides an excellent protection. It boasts a sun visor, a wide and long screen and a very comfortable interior padding as well as the inner space to install a Bluetooth system and the Easy-Fit Glasses groove. Overview and specs: Outer shell made of light-weight thermoplastic resin ( 1.300 gr. +/- 50 gr) and 2 outer shell measures for a better fit to each size. Internal multiple density polystyrene. Wide and long injected screen that covers below chin level, has anti-scratch treatment and offers UV protection. Quick Release System: mechanism for removing and substituting the screen quickly and without tools. Practical built in solar visor with anti-scratch treatment easily operable from outside. This smoke Sun Visor control allows operation of the sun visor by pulling up/down the handle on the left side of the

helmet. Advanced ventilation channelling system: all the air flow is conducted from the front to the back, expelling the heat and humidity outside. With air inlets in the upper zone and fully integrated air exhausts in the rear area to draw moisture and warm air from the interior of the helmet. Comfort inner fabric fully removable, washable and breathable and inserts in Aero mesh. It features an innovative, thermoformed Luxury design which reduces the seams. Shell with rubber edging. Micrometric Quick Release closure system to ensure an adjustable, comfortable fit. Strap with anti–irritant underchin padding. Easy-Fit Glasses groove where you can insert your glasses conveniently and ample space around the ears to mount Bluetooth speakers. Helmet homologated in accordance with the latest 22.06 ECE European regulations.

### Sizes: XS to XXL 2 outer shell sizes XS-M / L-XXL

Glossy Nardo Grey GH9038 GRY

Matt Silver GH9038 MT-SLV

Matt Blue GH9038 MT-BLU

Matt Black GH9038 MT-BLC

Light weight fiberglass composite helmet (13006+/-506) with a clean silhouette, the 607X is a retro inspired full-face that offers comfort and style for everyday use. 2 outer shells for a customized fit. 2 EPS inner shells made of a particular pressed polystyrene that is allocated at a differentiated density depending on the area (top, side, main and chin) and which allows an excellent response in the event of an impact by dispersing the energy released evenly. Closing block of the visor specifically designed and positioned on the chin guard, a detail usually present in racing helmets. 3mm anti-scratch visor traditional visor system. Ventilation system, which consists of three elements: a large air intake on the front, one on the chin guard and the extractor