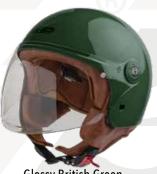

**G11** 

The G11 is an ECE 22.06 approved demi-jet helmet well-fitted to every size thanks to its particular shell design and inner lining. It captivates you at first sight for the originality of its colours both its outer shell and inner lining. Lightweight outer shell made of thermoplastic resin and 1100 gr +/- 50 gr weight. Dual-density, high impact-absorbing EPS inner shell for a better fit to each size. Strap with micrometric closure -Quick Release System- with a red puller. Long scratch-proof treated visor with "2 Component" pins offering a perfect fit to the Pinlock® lens, sold as an optional spare part. Removable and

washable breathable hypo-allergenic microfibre inner lining with Aero 3D mesh inserts in elegant brown tobacco colour, perfect match for every outer shell colour. Visor mechanism with the same colour of every outer shell. Washable and detachable cheek pads customized to every outer shell size offering ample and comfortable space around the ears. Rivet with a four-leaf clover logo. Space around the ears to mount Bluetooth speakers. 4 glossy colours, pearl black, pearl white, nardo grey and classical british green and 2 matt, blue and ochre, all of them being a perfect match to the exclusivity of the tobacco brown lining. Sizes: XS to XXL.