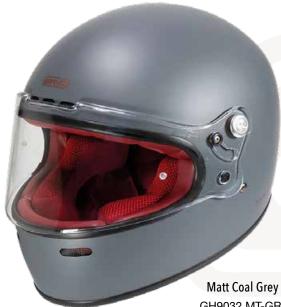

#### Sizes: XS to XXL 2 outer shell sizes XS-S-M / L-XL-XXL

and washable interior

PINLOCK 70 Prepared

Brown interior for Matt Black

Matt Black GH9032 MT-BLC

GH9032 MT-GRY

Black interior for Sedona

The G80 combines cutting-edge design with features for a fresh vented full-face with maximized ventilation. Made of lightweight thermoplastic resin shell (1450+-g), this helmet exhibits weight management. Internal multiple density polystyrene. Polycarbonate screen with antiscratch treatment and coated with anti UV layer. The helmet's glass is adapted to the Pinlock® anti-fogging system and the Pinlock® shield is included in the box. Quick Release System: mechanism for removing and substituting the screen quickly and without tools. Practical built in solar visor with anti-scratch treatment easily operable from outside. This smoke Sun Visor Control allows operation of the sun visor by pulling up/down the handle on the left side of the helmet by an external drive mechanism. Removable and washable interior padding so that