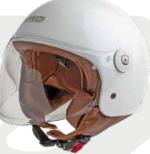

**G11** 

The G11 is an ECE 22.06 approved demi-jet helmet well-fitted to every size thanks to its particular shell design and inner lining. It captivates you at first sight for the originality of its colours both its outer shell and inner lining. Lightweight outer shell made of thermoplastic resin and 1100 gr +/- 50 gr weight. Dual-density, high impact-absorbing EPS inner shell for a better fit to each size. Strap with micrometric closure -Quick Release System- with a red puller. Long scratch-proof treated visor with "2 Component" pins offering a perfect fit to the Pinlock® lens, sold as an optional spare part. Removable and

washable breathable hypo-allergenic microfibre inner lining with Aero 3D mesh inserts in elegant brown tobacco colour, perfect match for every outer shell colour. Visor mechanism with the same colour of every outer shell. Washable and detachable cheek pads customized to every outer shell size offering ample and comfortable space around the ears. Rivet with a four-leaf clover logo. Space around the ears to mount Bluetooth speakers. 4 glossy colours, pearl black, pearl white, nardo grey and classical british green and 2 matt, blue and ochre, all of them being a perfect match to the exclusivity of the tobacco brown lining. Sizes: XS to XXL.