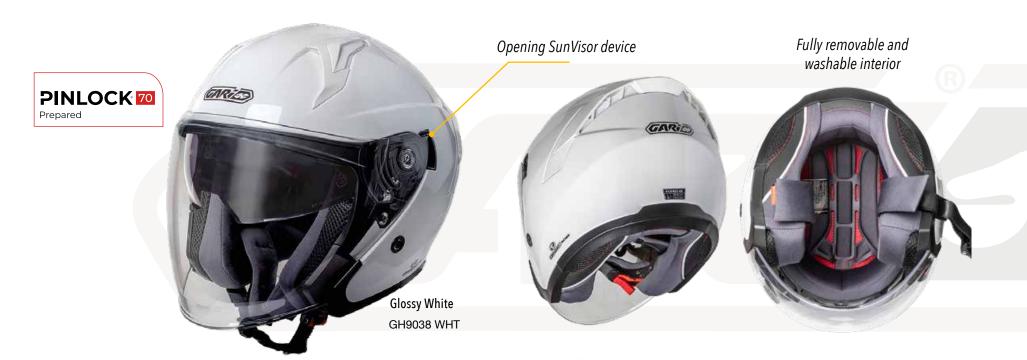

Sleek, modern looking and functional jet helmet that provides an excellent protection. It boasts a sun visor, a wide and long screen and a very comfortable interior padding as well as the inner space to install a Bluetooth system and the Easy-Fit Glasses groove. Overview and specs: Outer shell made of light-weight thermoplastic resin ( 1.300 gr. +/- 50 gr) and 2 outer shell measures for a better fit to each size. Internal multiple density polystyrene. Wide and long injected screen that covers below chin level, has anti-scratch treatment and offers UV protection. Quick Release System: mechanism for removing and substituting the screen quickly and without tools. Practical built in solar visor with anti-scratch treatment easily operable from outside. This smoke Sun Visor control allows operation of the sun visor by pulling up/down the handle on the left side of the

helmet. Advanced ventilation channelling system: all the air flow is conducted from the front to the back, expelling the heat and humidity outside. With air inlets in the upper zone and fully integrated air exhausts in the rear area to draw moisture and warm air from the interior of the helmet. Comfort inner fabric fully removable, washable and breathable and inserts in Aero mesh. It features an innovative, thermoformed Luxury design which reduces the seams. Shell with rubber edging. Micrometric Quick Release closure system to ensure an adjustable, comfortable fit. Strap with anti–irritant underchin padding. Easy-Fit Glasses groove where you can insert your glasses conveniently and ample space around the ears to mount Bluetooth speakers. Helmet homologated in accordance with the latest 22.06 ECE European regulations.

### Sizes: XS to XXL 2 outer shell sizes XS-M / L-XXL

Glossy Nardo Grey GH9038 GRY

Matt Silver GH9038 MT-SLV

Matt Blue GH9038 MT-BLU

Matt Black GH9038 MT-BLC

Light weight fiberglass composite helmet (13006+/-506) with a clean silhouette, the 607X is a retro inspired full-face that offers comfort and style for everyday use. 2 outer shells for a customized fit. 2 EPS inner shells made of a particular pressed polystyrene that is allocated at a differentiated density depending on the area (top, side, main and chin) and which allows an excellent response in the event of an impact by dispersing the energy released evenly. Closing block of the visor specifically designed and positioned on the chin guard, a detail usually present in racing helmets. 3mm anti-scratch visor traditional visor system. Ventilation system, which consists of three elements: a large air intake on the front, one on the chin guard and the extractor