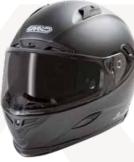

**G11** 

The G11 is an ECE 22.06 approved demi-jet helmet well-fitted to every size thanks to its particular shell design and inner lining. It captivates you at first sight for the originality of its colours both its outer shell and inner lining. Lightweight outer shell made of thermoplastic resin and 1100 gr +/- 50 gr weight. Dual-density, high impact-absorbing EPS inner shell for a better fit to each size. Strap with micrometric closure -Quick Release System- with a red puller. Long scratch-proof treated visor with "2 Component" pins offering a perfect fit to the Pinlock® lens, sold as an optional spare part. Removable and

washable breathable hypo-allergenic microfibre inner lining with Aero 3D mesh inserts in elegant brown tobacco colour, perfect match for every outer shell colour. Visor mechanism with the same colour of every outer shell. Washable and detachable cheek pads customized to every outer shell size offering ample and comfortable space around the ears. Rivet with a four-leaf clover logo. Space around the ears to mount Bluetooth speakers. 4 glossy colours, pearl black, pearl white, nardo grey and classical british green and 2 matt, blue and ochre, all of them being a perfect match to the exclusivity of the tobacco brown lining. Sizes: XS to XXL.