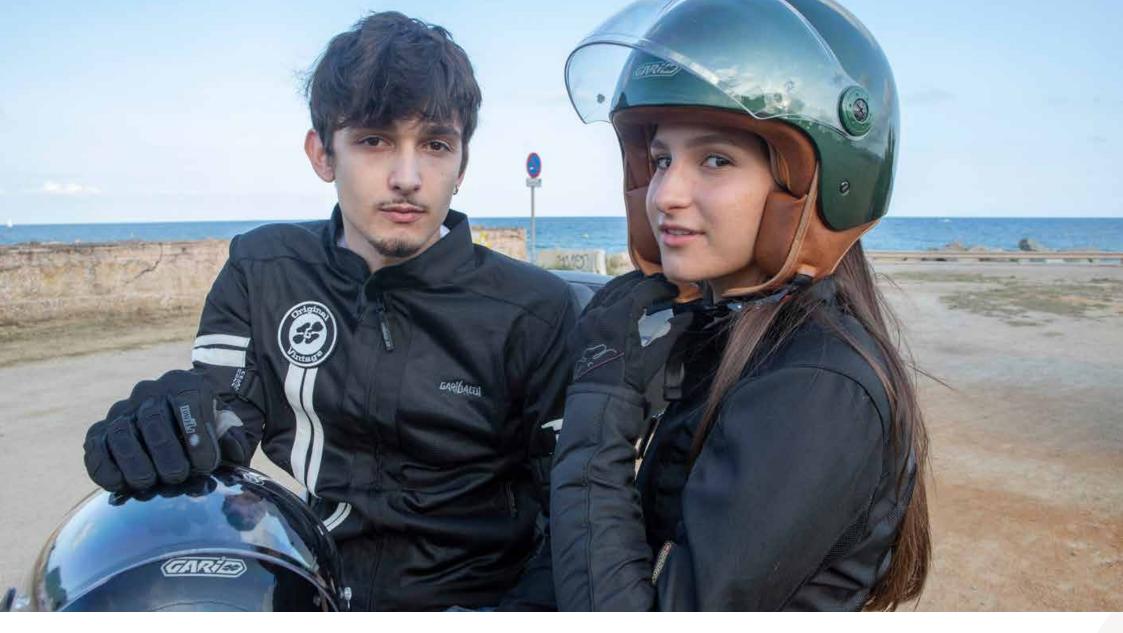

**G11** 

The G11 is an ECE 22.06 approved demi-jet helmet well-fitted to every size thanks to its particular shell design and inner lining. It captivates you at first sight for the originality of its colours both its outer shell and inner lining. Lightweight outer shell made of thermoplastic resin and 1100 gr +/- 50 gr weight. Dual-density, high impact-absorbing EPS inner shell for a better fit to each size. Strap with micrometric closure -Quick Release System- with a red puller. Long scratch-proof treated visor with "2 Component" pins offering a perfect fit to the Pinlock® lens, sold as an optional spare part. Removable and

washable breathable hypo-allergenic microfibre inner lining with Aero 3D mesh inserts in elegant brown tobacco colour, perfect match for every outer shell colour. Visor mechanism with the same colour of every outer shell. Washable and detachable cheek pads customized to every outer shell size offering ample and comfortable space around the ears. Rivet with a four-leaf clover logo. Space around the ears to mount Bluetooth speakers. 4 glossy colours, pearl black, pearl white, nardo grey and classical british green and 2 matt, blue and ochre, all of them being a perfect match to the exclusivity of the tobacco brown lining. Sizes: XS to XXL.