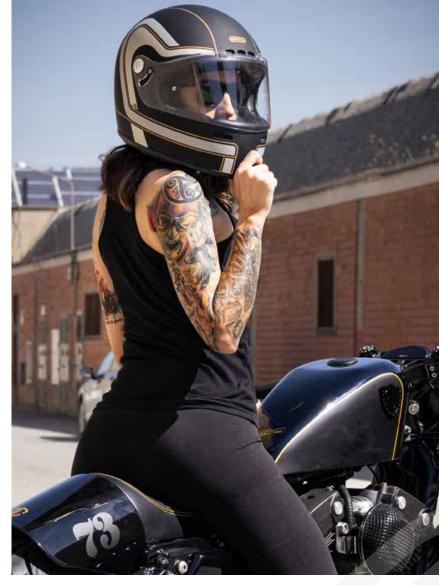

### Sizes: XS to XXL 2 outer shell sizes XS-M / L-XXL

Glossy Nardo Grey GH9038 GRY

Matt Silver GH9038 MT-SLV

Matt Blue GH9038 MT-BLU

Matt Black GH9038 MT-BLC

Light weight fiberglass composite helmet (13006+/-506) with a clean silhouette, the 607X is a retro inspired full-face that offers comfort and style for everyday use. 2 outer shells for a customized fit. 2 EPS inner shells made of a particular pressed polystyrene that is allocated at a differentiated density depending on the area (top, side, main and chin) and which allows an excellent response in the event of an impact by dispersing the energy released evenly. Closing block of the visor specifically designed and positioned on the chin guard, a detail usually present in racing helmets. 3mm anti-scratch visor traditional visor system. Ventilation system, which consists of three elements: a large air intake on the front, one on the chin guard and the extractor

in the back. The interiors are made of breathable materials and are hypoallergenic. Contoured cheek pads, removable and washable. There are different colour paddings (black, dark brown and wineberry) depending on the shell colour. To make driving even more comfortable, the padding has been arranged in such a way as to obtain sufficient space for driving with prescription lenses. To overcome the problem of fogging in case of temperature changes, it is Pinlock® prepared, an anti-fog lens can thus be mounted comfortably whenever necessary. Padded chin strap with the most secure fastener, the D-Ring closure. Homologated ECE R22-06, it requires a more stringent test process than the previous ECE R22-05 approval and provides more impact points, as well as an oblique test to measure the rotation of the helmet.