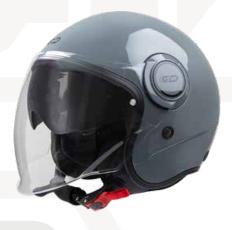

**G21** 

Diseño aerodinámico y moderno, el G21 es el nuevo casco jet para aquellos a quiene les gusta el estilo café racer y buscan un casco perfecto a juego con su moto y outfit. Incorpora un mecanismo que no requiere de ningún desmontaje para insertar o extraer la pantalla, visor solar y pantalla preparada para Pinlock. Características técnicas: Calota exterior fabricada en ABS de tamaño reducido. Calota interna en EPS de multi densidad para una óptima absorción de los impactos y un óptimo ajuste a cada talla. Amplia pantalla de policarbonato con tratamiento antirayas y protección UV que cubre por debajo del nivel de la barbilla. Mecanismo que no requiere desmontaje para la substitución de la pantalla.

Práctico Sun Visor con tratamiento antirayas. Acolchado interior pre-formado con corte láser para una excelente ergonomía e inserciones en malla, totalmente desmontable y lavable. Dispone de un innovador diseño Luxury termoformado que reduce las costuras. Bordón de goma negra en la calota. Cierre micrométrico rápido y fácil de usar. Correa con pasante de barbilla anti-irritación. Espacio específico en la calota interior para colocar un intercomunicador Bluetooth. Casco homologado de acuerdo con las regulaciones europeas ECE 22.06. Colores: negro mate con logo rojo, blanco perla, gris nardo y café mate con reflejos dorado. Tallas: XS a XXL.

### GARIS G21 Sunvisor

Fully removable and washable interior

Matt Black GH9069 MT-CFF

Glossy Nardo Grey **GH9069 GRY** 

**Glossy Pearl White** GH9069 PRL-WHT

A sharp, retro styled fiberglass shell helmet with contrast color lining, the Go2X is an open face helmet that extends down to provide full coverage of the ears and stands out for its lightweight, fit and comfort. With its retro look, it is characterized by providing a shell with a clean and rounded shape. Designed for use with goggles, it has only an small logotype on the goggle strap holder in back. A clean and rounded shape with vintage details. It boosts snaps buttons and can also be equipped with a peak and a face shield. The peak is included in the box and the face shield is sold separately.