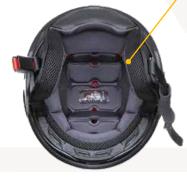

**G11** 

The G11 is an ECE 22.06 approved demi-jet helmet well-fitted to every size thanks to its particular shell design and inner lining. It captivates you at first sight for the originality of its colours both its outer shell and inner lining. Lightweight outer shell made of thermoplastic resin and 1100 gr +/- 50 gr weight. Dual-density, high impact-absorbing EPS inner shell for a better fit to each size. Strap with micrometric closure -Quick Release System- with a red puller. Long scratch-proof treated visor with "2 Component" pins offering a perfect fit to the Pinlock® lens, sold as an optional spare part. Removable and

washable breathable hypo-allergenic microfibre inner lining with Aero 3D mesh inserts in elegant brown tobacco colour, perfect match for every outer shell colour. Visor mechanism with the same colour of every outer shell. Washable and detachable cheek pads customized to every outer shell size offering ample and comfortable space around the ears. Rivet with a four-leaf clover logo. Space around the ears to mount Bluetooth speakers. 4 glossy colours, pearl black, pearl white, nardo grey and classical british green and 2 matt, blue and ochre, all of them being a perfect match to the exclusivity of the tobacco brown lining. Sizes: XS to XXL.