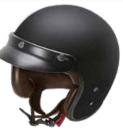

**G11** 

The G11 is an ECE 22.06 approved demi-jet helmet well-fitted to every size thanks to its particular shell design and inner lining. It captivates you at first sight for the originality of its colours both its outer shell and inner lining. Lightweight outer shell made of thermoplastic resin and 1100 gr +/- 50 gr weight. Dual-density, high impact-absorbing EPS inner shell for a better fit to each size. Strap with micrometric closure -Quick Release System- with a red puller. Long scratch-proof treated visor with "2 Component" pins offering a perfect fit to the Pinlock® lens, sold as an optional spare part. Removable and

washable breathable hypo-allergenic microfibre inner lining with Aero 3D mesh inserts in elegant brown tobacco colour, perfect match for every outer shell colour. Visor mechanism with the same colour of every outer shell. Washable and detachable cheek pads customized to every outer shell size offering ample and comfortable space around the ears. Rivet with a four-leaf clover logo. Space around the ears to mount Bluetooth speakers. 4 glossy colours, pearl black, pearl white, nardo grey and classical british green and 2 matt, blue and ochre, all of them being a perfect match to the exclusivity of the tobacco brown lining. Sizes: XS to XXL.