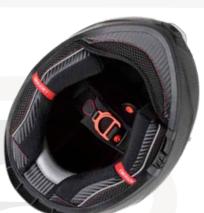

rear spoiler to offer optimum internal cooling. The spoiler is larger in the Sport version, a better fit for sportive users needs. Removable and washable interior padding made of breathable, moisture-wicking and hypoallergenic fabric that keeps facial skin blemish-free. Engineered to accommodate riders that are wearing glasses thanks to the presence of a glasses groove where you can insert your eyeglasses conveniently. Emergency release system of the side padding which allows rescue personnel to remove the pillows' pads from the helmet, simply by pulling the red ribbons or tabs and to do it while the helmet's still being worn. Ample space around the ears to mount Bluetooth speakers. Breath Deflector redirects air coming out of the mouth to prevent visor fogging up. Chin curtain reduces the amount of air flowing through the helmet.

GH9034 MT-BLC

Removable and washable interior made of breathable and anti-humidity fabric

The G100 is the Garibaldi flip-up with dual P/J homologation for riding in total safety with the helmet closed, in full face mode as well as with the helmet open in jet mode. Aperture system with just one hand avoiding accidental opening of the chin bar. With a built-in sun visor, confort padding and incorporating a Pinlock® anti-fog lens, it is ideal for touring and urban use. Overview and specs: 2 outer shells made of thermoplastic resin for a better fit to small and large sizes. 2 EPS inner shells. Efficient ventilation system formed by 2 adjustable air inlets in the upper area and one in the chin bar as well as air exhausts fully integrated into the rear area of the helmet. Policarbonate screen with anti-scratch treatment and coated with anti-UV layer. It incorporates in the box a Pinlock® shield to prevent fogging of the screen. Quick Release System: mechanism for removing and substituting the screen quickly