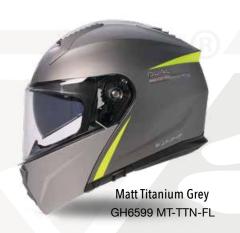

Glossy Grey GH6599 GRY-FL

Mini kid's open-face for the little ones, designed for short distances and city trips. Lightweight and with an effective ventilation system. Overview and specs: Outer oval shell made of thermoplastic resin. Inner shell with EPS for a better impact absortion . injected screen with anti-scratch treatment and UV protection. Mechanism for removing and substituting the screen by turning on and off the mechanism cover

plate. Removable and washable comfort inner fabric with inserts in Aero mesh. Ventilation system that consists of two front air vents. These central air inlets can be opened and closed and are built into the upper part shell's profile. Micrometric Quick Release closure system to ensure an adjustable, comfortable fit. Strap with anti–irritant underchin fastener. Metal ring to hook the helmet to the vehicle. Customizable with stickers so that kids can get their names and designs on the shell. Helmet homologated in accordance with the latest 22.06 ECE European regulations.

Glossy Cobalt Blue GH9000 CBL-BLU

Glossy Pink GH9000 PNK

Glossy Coral Red GH9000 CRL-RED

Matt Fluor GH9000 MT-FL

Matt Blue GH9000 MT-BLU

Matt Fuchsia GH9000 MT-FCH