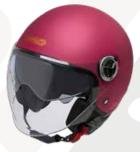

**G11** 

The G11 is an ECE 22.06 approved demi-jet helmet well-fitted to every size thanks to its particular shell design and inner lining. It captivates you at first sight for the originality of its colours both its outer shell and inner lining. Lightweight outer shell made of thermoplastic resin and 1100 gr +/- 50 gr weight. Dual-density, high impact-absorbing EPS inner shell for a better fit to each size. Strap with micrometric closure -Quick Release System- with a red puller. Long scratch-proof treated visor with "2 Component" pins offering a perfect fit to the Pinlock® lens, sold as an optional spare part. Removable and

washable breathable hypo-allergenic microfibre inner lining with Aero 3D mesh inserts in elegant brown tobacco colour, perfect match for every outer shell colour. Visor mechanism with the same colour of every outer shell. Washable and detachable cheek pads customized to every outer shell size offering ample and comfortable space around the ears. Rivet with a four-leaf clover logo. Space around the ears to mount Bluetooth speakers. 4 glossy colours, pearl black, pearl white, nardo grey and classical british green and 2 matt, blue and ochre, all of them being a perfect match to the exclusivity of the tobacco brown lining. Sizes: XS to XXL.