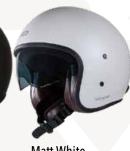

**G11** 

The G11 is an ECE 22.06 approved demi-jet helmet well-fitted to every size thanks to its particular shell design and inner lining. It captivates you at first sight for the originality of its colours both its outer shell and inner lining. Lightweight outer shell made of thermoplastic resin and 1100 gr +/- 50 gr weight. Dual-density, high impact-absorbing EPS inner shell for a better fit to each size. Strap with micrometric closure -Quick Release System- with a red puller. Long scratch-proof treated visor with "2 Component" pins offering a perfect fit to the Pinlock® lens, sold as an optional spare part. Removable and

washable breathable hypo-allergenic microfibre inner lining with Aero 3D mesh inserts in elegant brown tobacco colour, perfect match for every outer shell colour. Visor mechanism with the same colour of every outer shell. Washable and detachable cheek pads customized to every outer shell size offering ample and comfortable space around the ears. Rivet with a four-leaf clover logo. Space around the ears to mount Bluetooth speakers. 4 glossy colours, pearl black, pearl white, nardo grey and classical british green and 2 matt, blue and ochre, all of them being a perfect match to the exclusivity of the tobacco brown lining. Sizes: XS to XXL.