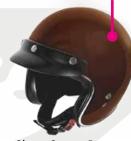

### GARIS G21 Sunvisor

Fully removable and washable interior

Matt Black GH9069 MT-CFF

Glossy Nardo Grey **GH9069 GRY** 

**Glossy Pearl White** GH9069 PRL-WHT

A sharp, retro styled fiberglass shell helmet with contrast color lining, the Go2X is an open face helmet that extends down to provide full coverage of the ears and stands out for its lightweight, fit and comfort. With its retro look, it is characterized by providing a shell with a clean and rounded shape. Designed for use with goggles, it has only an small logotype on the goggle strap holder in back. A clean and rounded shape with vintage details. It boosts snaps buttons and can also be equipped with a peak and a face shield. The peak is included in the box and the face shield is sold separately.