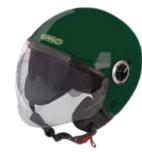

**G11** 

The G11 is an ECE 22.06 approved demi-jet helmet well-fitted to every size thanks to its particular shell design and inner lining. It captivates you at first sight for the originality of its colours both its outer shell and inner lining. Lightweight outer shell made of thermoplastic resin and 1100 gr +/- 50 gr weight. Dual-density, high impact-absorbing EPS inner shell for a better fit to each size. Strap with micrometric closure -Quick Release System- with a red puller. Long scratch-proof treated visor with "2 Component" pins offering a perfect fit to the Pinlock® lens, sold as an optional spare part. Removable and

washable breathable hypo-allergenic microfibre inner lining with Aero 3D mesh inserts in elegant brown tobacco colour, perfect match for every outer shell colour. Visor mechanism with the same colour of every outer shell. Washable and detachable cheek pads customized to every outer shell size offering ample and comfortable space around the ears. Rivet with a four-leaf clover logo. Space around the ears to mount Bluetooth speakers. 4 glossy colours, pearl black, pearl white, nardo grey and classical british green and 2 matt, blue and ochre, all of them being a perfect match to the exclusivity of the tobacco brown lining. Sizes: XS to XXL.