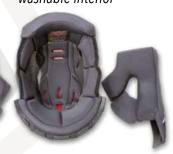

**G11** 

The G11 is an ECE 22.06 approved demi-jet helmet well-fitted to every size thanks to its particular shell design and inner lining. It captivates you at first sight for the originality of its colours both its outer shell and inner lining. Lightweight outer shell made of thermoplastic resin and 1100 gr +/- 50 gr weight. Dual-density, high impact-absorbing EPS inner shell for a better fit to each size. Strap with micrometric closure -Quick Release System- with a red puller. Long scratch-proof treated visor with "2 Component" pins offering a perfect fit to the Pinlock® lens, sold as an optional spare part. Removable and

washable breathable hypo-allergenic microfibre inner lining with Aero 3D mesh inserts in elegant brown tobacco colour, perfect match for every outer shell colour. Visor mechanism with the same colour of every outer shell. Washable and detachable cheek pads customized to every outer shell size offering ample and comfortable space around the ears. Rivet with a four-leaf clover logo. Space around the ears to mount Bluetooth speakers. 4 glossy colours, pearl black, pearl white, nardo grey and classical british green and 2 matt, blue and ochre, all of them being a perfect match to the exclusivity of the tobacco brown lining. Sizes: XS to XXL.