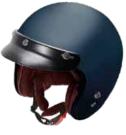

**G11** 

The G11 is an ECE 22.06 approved demi-jet helmet well-fitted to every size thanks to its particular shell design and inner lining. It captivates you at first sight for the originality of its colours both its outer shell and inner lining. Lightweight outer shell made of thermoplastic resin and 1100 gr +/- 50 gr weight. Dual-density, high impact-absorbing EPS inner shell for a better fit to each size. Strap with micrometric closure -Quick Release System- with a red puller. Long scratch-proof treated visor with "2 Component" pins offering a perfect fit to the Pinlock® lens, sold as an optional spare part. Removable and

washable breathable hypo-allergenic microfibre inner lining with Aero 3D mesh inserts in elegant brown tobacco colour, perfect match for every outer shell colour. Visor mechanism with the same colour of every outer shell. Washable and detachable cheek pads customized to every outer shell size offering ample and comfortable space around the ears. Rivet with a four-leaf clover logo. Space around the ears to mount Bluetooth speakers. 4 glossy colours, pearl black, pearl white, nardo grey and classical british green and 2 matt, blue and ochre, all of them being a perfect match to the exclusivity of the tobacco brown lining. Sizes: XS to XXL.