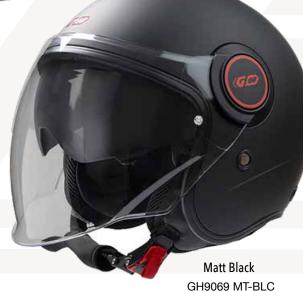

**G21** 

Diseño aerodinámico y moderno, el G21 es el nuevo casco jet para aquellos a quiene les gusta el estilo café racer y buscan un casco perfecto a juego con su moto y outfit. Incorpora un mecanismo que no requiere de ningún desmontaje para insertar o extraer la pantalla, visor solar y pantalla preparada para Pinlock. Características técnicas: Calota exterior fabricada en ABS de tamaño reducido. Calota interna en EPS de multi densidad para una óptima absorción de los impactos y un óptimo ajuste a cada talla. Amplia pantalla de policarbonato con tratamiento antirayas y protección UV que cubre por debajo del nivel de la barbilla. Mecanismo que no requiere desmontaje para la substitución de la pantalla.

Práctico Sun Visor con tratamiento antirayas. Acolchado interior pre-formado con corte láser para una excelente ergonomía e inserciones en malla, totalmente desmontable y lavable. Dispone de un innovador diseño Luxury termoformado que reduce las costuras. Bordón de goma negra en la calota. Cierre micrométrico rápido y fácil de usar. Correa con pasante de barbilla anti-irritación. Espacio específico en la calota interior para colocar un intercomunicador Bluetooth. Casco homologado de acuerdo con las regulaciones europeas ECE 22.06. Colores: negro mate con logo rojo, blanco perla, gris nardo y café mate con reflejos dorado. Tallas: XS a XXL.

### GARIS G21 Sunvisor

Fully removable and washable interior

Matt Black GH9069 MT-CFF

Glossy Nardo Grey **GH9069 GRY** 

**Glossy Pearl White** GH9069 PRL-WHT

A sharp, retro styled fiberglass shell helmet with contrast color lining, the Go2X is an open face helmet that extends down to provide full coverage of the ears and stands out for its lightweight, fit and comfort. With its retro look, it is characterized by providing a shell with a clean and rounded shape. Designed for use with goggles, it has only an small logotype on the goggle strap holder in back. A clean and rounded shape with vintage details. It boosts snaps buttons and can also be equipped with a peak and a face shield. The peak is included in the box and the face shield is sold separately.