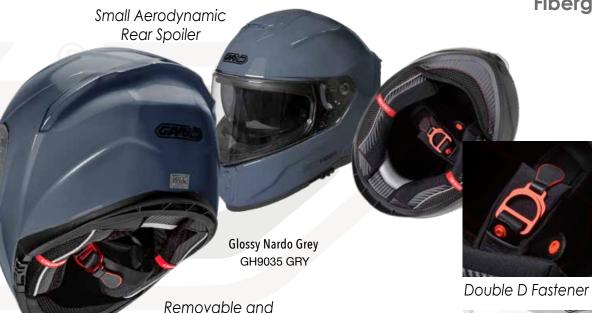

Glossy Corsa Red GH9010 RED

Glossy Black GH9010 BLC

After the popular G90X, Garibaldi brings a new lightweight full-face helmet made of fiberglass, the 91X Fiber, designed to comply with the latest ECE 22.06 regulation. It boasts peculiar safety elements such as the Emergency Pull and the DD Rings closure as well as includes a customized Pinlock® 70 in the box. It is characterized for its lightness (small shell 1.400 gr +-), sleek aesthetics and comfort and designed for those traveling on the road and the city. The helmet is produced with 2 sizes of outer shell different EPS caps for a better fit to each size. Polycarbonate screen with anti-scratch treatment, UV layer and 4 different positions. Quick Release System: mechanism for removing and substituting the screen quickly and without tools. Built in solar visor with anti-scratch treatment operable from the bottom of the helmet by an external drive mechanism. Efficient ventilation system made up of a chin bar air intake, an upper air intake and an integrated

rear spoiler to offer optimum internal cooling. The spoiler is larger in the Sport version, a better fit for sportive users needs. Removable and washable interior padding made of breathable, moisture-wicking and hypoallergenic fabric that keeps facial skin blemish-free. Engineered to accommodate riders that are wearing glasses thanks to the presence of a glasses groove where you can insert your eyeglasses conveniently. Emergency release system of the side padding which allows rescue personnel to remove the pillows' pads from the helmet, simply by pulling the red ribbons or tabs and to do it while the helmet's still being worn. Ample space around the ears to mount Bluetooth speakers. Breath Deflector redirects air coming out of the mouth to prevent visor fogging up. Chin curtain reduces the amount of air flowing through the helmet.

Sizes: XS to XXL 2 outer shell sizes: XS-M / L- XXL

**Fiberglass** 

Glossy Corsa Red GH9035 RED

Matt Blue GH9035 MT-BLU

Included

Multi-click retention system

washable interior made of breathable and anti-humidity fabric

Inner pocket for Speakers

Easy Fit Glasses

Opening SunVisor device