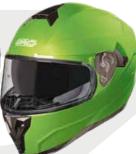

**G11** 

The G11 is an ECE 22.06 approved demi-jet helmet well-fitted to every size thanks to its particular shell design and inner lining. It captivates you at first sight for the originality of its colours both its outer shell and inner lining. Lightweight outer shell made of thermoplastic resin and 1100 gr +/- 50 gr weight. Dual-density, high impact-absorbing EPS inner shell for a better fit to each size. Strap with micrometric closure -Quick Release System- with a red puller. Long scratch-proof treated visor with "2 Component" pins offering a perfect fit to the Pinlock® lens, sold as an optional spare part. Removable and

washable breathable hypo-allergenic microfibre inner lining with Aero 3D mesh inserts in elegant brown tobacco colour, perfect match for every outer shell colour. Visor mechanism with the same colour of every outer shell. Washable and detachable cheek pads customized to every outer shell size offering ample and comfortable space around the ears. Rivet with a four-leaf clover logo. Space around the ears to mount Bluetooth speakers. 4 glossy colours, pearl black, pearl white, nardo grey and classical british green and 2 matt, blue and ochre, all of them being a perfect match to the exclusivity of the tobacco brown lining. Sizes: XS to XXL.