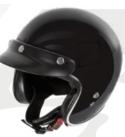

**G11** 

The G11 is an ECE 22.06 approved demi-jet helmet well-fitted to every size thanks to its particular shell design and inner lining. It captivates you at first sight for the originality of its colours both its outer shell and inner lining. Lightweight outer shell made of thermoplastic resin and 1100 gr +/- 50 gr weight. Dual-density, high impact-absorbing EPS inner shell for a better fit to each size. Strap with micrometric closure -Quick Release System- with a red puller. Long scratch-proof treated visor with "2 Component" pins offering a perfect fit to the Pinlock® lens, sold as an optional spare part. Removable and

washable breathable hypo-allergenic microfibre inner lining with Aero 3D mesh inserts in elegant brown tobacco colour, perfect match for every outer shell colour. Visor mechanism with the same colour of every outer shell. Washable and detachable cheek pads customized to every outer shell size offering ample and comfortable space around the ears. Rivet with a four-leaf clover logo. Space around the ears to mount Bluetooth speakers. 4 glossy colours, pearl black, pearl white, nardo grey and classical british green and 2 matt, blue and ochre, all of them being a perfect match to the exclusivity of the tobacco brown lining. Sizes: XS to XXL.