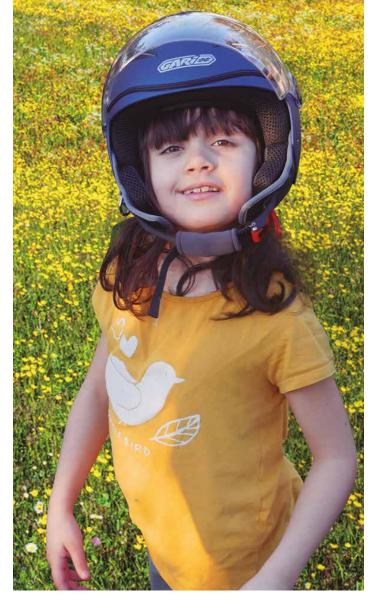

Glossy Grey GH6599 GRY-FL

Mini kid's open-face for the little ones, designed for short distances and city trips. Lightweight and with an effective ventilation system. Overview and specs: Outer oval shell made of thermoplastic resin. Inner shell with EPS for a better impact absortion . injected screen with anti-scratch treatment and UV protection. Mechanism for removing and substituting the screen by turning on and off the mechanism cover

plate. Removable and washable comfort inner fabric with inserts in Aero mesh. Ventilation system that consists of two front air vents. These central air inlets can be opened and closed and are built into the upper part shell's profile. Micrometric Quick Release closure system to ensure an adjustable, comfortable fit. Strap with anti–irritant underchin fastener. Metal ring to hook the helmet to the vehicle. Customizable with stickers so that kids can get their names and designs on the shell. Helmet homologated in accordance with the latest 22.06 ECE European regulations.

Glossy Cobalt Blue GH9000 CBL-BLU

Glossy Pink GH9000 PNK

Glossy Coral Red GH9000 CRL-RED

Matt Fluor GH9000 MT-FL

Matt Blue GH9000 MT-BLU

Matt Fuchsia GH9000 MT-FCH