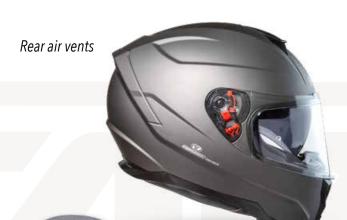

Matt Fuchsia GH9008 MT-FCH

Matt Lime Green GH9008 LMN-GRN

Glossy Nardo Grey GH9008 GRY

G80 FLY-A

Breath deflector

Inner space for Speakers

Opening SunVisor device

Rear air vents

Easy Fit Glasses

PINLOCK 30

Matt Silver GH9007 MT-SLV

Glossy Pearl White GH9007 MT-WHT

Matt Blue GH9007 MT-BLU

Glossy Red GH9007 RED

Fully removable and washable interior

It is a lightweight full-face helmet made of fiber composite that boasts peculiar safety elements such as the Emergency Pull and the DD Rings closure. It is characterized for its lightness, sleek aesthetics and comfort and designed for those traveling on the road. The helmet is produced with 2 sizes of shell for a better fit to each size and with 3 EPS caps. Polycarbonate screen with anti-scratch treatment and coated with anti UV layer. The helmet's glass is adapted to the Pinlock® anti-fogging system and the Pinlock® shield is included in the box. Quick Release System: mechanism for removing and substituting the screen quickly and without tools. Practical built in solar visor with anti-scratch treatment easily operable from outside. This smoke Sun Visor Control allows operation of the sun visor by pulling up/down the handle on the left side of the helmet by an external drive