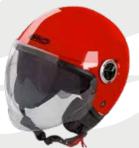

**G11** 

The G11 is an ECE 22.06 approved demi-jet helmet well-fitted to every size thanks to its particular shell design and inner lining. It captivates you at first sight for the originality of its colours both its outer shell and inner lining. Lightweight outer shell made of thermoplastic resin and 1100 gr +/- 50 gr weight. Dual-density, high impact-absorbing EPS inner shell for a better fit to each size. Strap with micrometric closure -Quick Release System- with a red puller. Long scratch-proof treated visor with "2 Component" pins offering a perfect fit to the Pinlock® lens, sold as an optional spare part. Removable and

washable breathable hypo-allergenic microfibre inner lining with Aero 3D mesh inserts in elegant brown tobacco colour, perfect match for every outer shell colour. Visor mechanism with the same colour of every outer shell. Washable and detachable cheek pads customized to every outer shell size offering ample and comfortable space around the ears. Rivet with a four-leaf clover logo. Space around the ears to mount Bluetooth speakers. 4 glossy colours, pearl black, pearl white, nardo grey and classical british green and 2 matt, blue and ochre, all of them being a perfect match to the exclusivity of the tobacco brown lining. Sizes: XS to XXL.