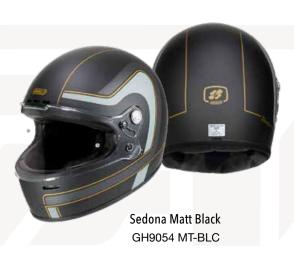

#### Sizes: XS to XXL 2 outer shell sizes XS-S-M / L-XL-XXL

and washable interior

PINLOCK 70 Prepared

Brown interior for Matt Black

Matt Black GH9032 MT-BLC

GH9032 MT-GRY

Black interior for Sedona

The G80 combines cutting-edge design with features for a fresh vented full-face with maximized ventilation. Made of lightweight thermoplastic resin shell (1450+-g), this helmet exhibits weight management. Internal multiple density polystyrene. Polycarbonate screen with antiscratch treatment and coated with anti UV layer. The helmet's glass is adapted to the Pinlock® anti-fogging system and the Pinlock® shield is included in the box. Quick Release System: mechanism for removing and substituting the screen quickly and without tools. Practical built in solar visor with anti-scratch treatment easily operable from outside. This smoke Sun Visor Control allows operation of the sun visor by pulling up/down the handle on the left side of the helmet by an external drive mechanism. Removable and washable interior padding so that