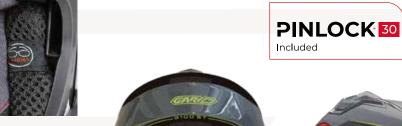

in the back. The interiors are made of breathable materials and are hypoallergenic. Contoured cheek pads, removable and washable. There are different colour paddings (black, dark brown and wineberry) depending on the shell colour. To make driving even more comfortable, the padding has been arranged in such a way as to obtain sufficient space for driving with prescription lenses. To overcome the problem of fogging in case of temperature changes, it is Pinlock® prepared, an anti-fog lens can thus be mounted comfortably whenever necessary. Padded chin strap with the most secure fastener, the D-Ring closure. Homologated ECE R22-06, it requires a more stringent test process than the previous ECE R22-05 approval and provides more impact points, as well as an oblique test to measure the rotation of the helmet.

#### Sizes: XS to XXL 2 outer shell sizes XS-S-M / L-XL-XXL

and washable interior

PINLOCK 70 Prepared

Brown interior for Matt Black

Matt Black GH9032 MT-BLC

GH9032 MT-GRY

Black interior for Sedona

The G80 combines cutting-edge design with features for a fresh vented full-face with maximized ventilation. Made of lightweight thermoplastic resin shell (1450+-g), this helmet exhibits weight management. Internal multiple density polystyrene. Polycarbonate screen with antiscratch treatment and coated with anti UV layer. The helmet's glass is adapted to the Pinlock® anti-fogging system and the Pinlock® shield is included in the box. Quick Release System: mechanism for removing and substituting the screen quickly and without tools. Practical built in solar visor with anti-scratch treatment easily operable from outside. This smoke Sun Visor Control allows operation of the sun visor by pulling up/down the handle on the left side of the helmet by an external drive mechanism. Removable and washable interior padding so that