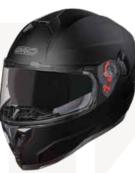

**G11** 

The G11 is an ECE 22.06 approved demi-jet helmet well-fitted to every size thanks to its particular shell design and inner lining. It captivates you at first sight for the originality of its colours both its outer shell and inner lining. Lightweight outer shell made of thermoplastic resin and 1100 gr +/- 50 gr weight. Dual-density, high impact-absorbing EPS inner shell for a better fit to each size. Strap with micrometric closure -Quick Release System- with a red puller. Long scratch-proof treated visor with "2 Component" pins offering a perfect fit to the Pinlock® lens, sold as an optional spare part. Removable and

washable breathable hypo-allergenic microfibre inner lining with Aero 3D mesh inserts in elegant brown tobacco colour, perfect match for every outer shell colour. Visor mechanism with the same colour of every outer shell. Washable and detachable cheek pads customized to every outer shell size offering ample and comfortable space around the ears. Rivet with a four-leaf clover logo. Space around the ears to mount Bluetooth speakers. 4 glossy colours, pearl black, pearl white, nardo grey and classical british green and 2 matt, blue and ochre, all of them being a perfect match to the exclusivity of the tobacco brown lining. Sizes: XS to XXL.