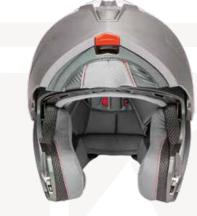

GH9034 MT-BLC

Removable and washable interior made of breathable and anti-humidity fabric

The G100 is the Garibaldi flip-up with dual P/J homologation for riding in total safety with the helmet closed, in full face mode as well as with the helmet open in jet mode. Aperture system with just one hand avoiding accidental opening of the chin bar. With a built-in sun visor, confort padding and incorporating a Pinlock® anti-fog lens, it is ideal for touring and urban use. Overview and specs: 2 outer shells made of thermoplastic resin for a better fit to small and large sizes. 2 EPS inner shells. Efficient ventilation system formed by 2 adjustable air inlets in the upper area and one in the chin bar as well as air exhausts fully integrated into the rear area of the helmet. Policarbonate screen with anti-scratch treatment and coated with anti-UV layer. It incorporates in the box a Pinlock® shield to prevent fogging of the screen. Quick Release System: mechanism for removing and substituting the screen quickly

and without tools. Practical built-in smoke solar visor with anti-scratch treatment easily operable from the bottom left of the helmet. The inner sun visor offers a wide visual field and great peripheral vision to reduce eye fatigue. Removable and washable interior padding so that it is always clean and fresh as new. Engineered to accommodate riders that are wearing glasses thanks to the presence of a glasses groove where you can insert your eyeglasses conveniently. Micrometric Quick Release closure system to ensure an adjustable, comfortable fit. Strap with anti-irritant underchin fastener. Ample space around the ears to mount Bluetooth speakers. Breath Deflector redirects air coming out of the mouth to prevent visor fogging up. While visor is open, deflector makes breathing easier. Chin curtain reduces the amount of air flowing through the helmet via the chin area. Metal ring to hook the helmet to the vehicle. Helmet homologated in accordance with the latest 22-06 ECE European regulations.