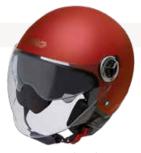

**G11** 

The G11 is an ECE 22.06 approved demi-jet helmet well-fitted to every size thanks to its particular shell design and inner lining. It captivates you at first sight for the originality of its colours both its outer shell and inner lining. Lightweight outer shell made of thermoplastic resin and 1100 gr +/- 50 gr weight. Dual-density, high impact-absorbing EPS inner shell for a better fit to each size. Strap with micrometric closure -Quick Release System- with a red puller. Long scratch-proof treated visor with "2 Component" pins offering a perfect fit to the Pinlock® lens, sold as an optional spare part. Removable and

washable breathable hypo-allergenic microfibre inner lining with Aero 3D mesh inserts in elegant brown tobacco colour, perfect match for every outer shell colour. Visor mechanism with the same colour of every outer shell. Washable and detachable cheek pads customized to every outer shell size offering ample and comfortable space around the ears. Rivet with a four-leaf clover logo. Space around the ears to mount Bluetooth speakers. 4 glossy colours, pearl black, pearl white, nardo grey and classical british green and 2 matt, blue and ochre, all of them being a perfect match to the exclusivity of the tobacco brown lining. Sizes: XS to XXL.