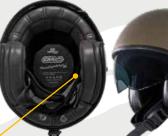

**G11** 

The G11 is an ECE 22.06 approved demi-jet helmet well-fitted to every size thanks to its particular shell design and inner lining. It captivates you at first sight for the originality of its colours both its outer shell and inner lining. Lightweight outer shell made of thermoplastic resin and 1100 gr +/- 50 gr weight. Dual-density, high impact-absorbing EPS inner shell for a better fit to each size. Strap with micrometric closure -Quick Release System- with a red puller. Long scratch-proof treated visor with "2 Component" pins offering a perfect fit to the Pinlock® lens, sold as an optional spare part. Removable and

washable breathable hypo-allergenic microfibre inner lining with Aero 3D mesh inserts in elegant brown tobacco colour, perfect match for every outer shell colour. Visor mechanism with the same colour of every outer shell. Washable and detachable cheek pads customized to every outer shell size offering ample and comfortable space around the ears. Rivet with a four-leaf clover logo. Space around the ears to mount Bluetooth speakers. 4 glossy colours, pearl black, pearl white, nardo grey and classical british green and 2 matt, blue and ochre, all of them being a perfect match to the exclusivity of the tobacco brown lining. Sizes: XS to XXL.