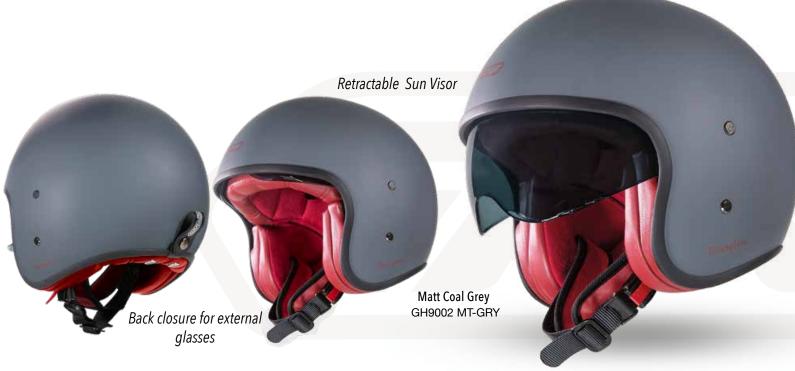

**G11** 

The G11 is an ECE 22.06 approved demi-jet helmet well-fitted to every size thanks to its particular shell design and inner lining. It captivates you at first sight for the originality of its colours both its outer shell and inner lining. Lightweight outer shell made of thermoplastic resin and 1100 gr +/- 50 gr weight. Dual-density, high impact-absorbing EPS inner shell for a better fit to each size. Strap with micrometric closure -Quick Release System- with a red puller. Long scratch-proof treated visor with "2 Component" pins offering a perfect fit to the Pinlock® lens, sold as an optional spare part. Removable and

washable breathable hypo-allergenic microfibre inner lining with Aero 3D mesh inserts in elegant brown tobacco colour, perfect match for every outer shell colour. Visor mechanism with the same colour of every outer shell. Washable and detachable cheek pads customized to every outer shell size offering ample and comfortable space around the ears. Rivet with a four-leaf clover logo. Space around the ears to mount Bluetooth speakers. 4 glossy colours, pearl black, pearl white, nardo grey and classical british green and 2 matt, blue and ochre, all of them being a perfect match to the exclusivity of the tobacco brown lining. Sizes: XS to XXL.