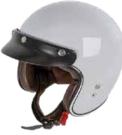

**G11** 

The G11 is an ECE 22.06 approved demi-jet helmet well-fitted to every size thanks to its particular shell design and inner lining. It captivates you at first sight for the originality of its colours both its outer shell and inner lining. Lightweight outer shell made of thermoplastic resin and 1100 gr +/- 50 gr weight. Dual-density, high impact-absorbing EPS inner shell for a better fit to each size. Strap with micrometric closure -Quick Release System- with a red puller. Long scratch-proof treated visor with "2 Component" pins offering a perfect fit to the Pinlock® lens, sold as an optional spare part. Removable and

washable breathable hypo-allergenic microfibre inner lining with Aero 3D mesh inserts in elegant brown tobacco colour, perfect match for every outer shell colour. Visor mechanism with the same colour of every outer shell. Washable and detachable cheek pads customized to every outer shell size offering ample and comfortable space around the ears. Rivet with a four-leaf clover logo. Space around the ears to mount Bluetooth speakers. 4 glossy colours, pearl black, pearl white, nardo grey and classical british green and 2 matt, blue and ochre, all of them being a perfect match to the exclusivity of the tobacco brown lining. Sizes: XS to XXL.