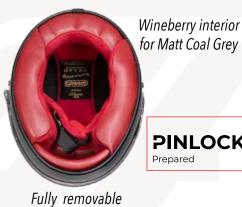

#### Sizes: XS to XXL 2 outer shell sizes XS-S-M / L-XL-XXL

and washable interior

PINLOCK 70 Prepared

Brown interior for Matt Black

Matt Black GH9032 MT-BLC

GH9032 MT-GRY

Black interior for Sedona

The G80 combines cutting-edge design with features for a fresh vented full-face with maximized ventilation. Made of lightweight thermoplastic resin shell (1450+-g), this helmet exhibits weight management. Internal multiple density polystyrene. Polycarbonate screen with antiscratch treatment and coated with anti UV layer. The helmet's glass is adapted to the Pinlock® anti-fogging system and the Pinlock® shield is included in the box. Quick Release System: mechanism for removing and substituting the screen quickly and without tools. Practical built in solar visor with anti-scratch treatment easily operable from outside. This smoke Sun Visor Control allows operation of the sun visor by pulling up/down the handle on the left side of the helmet by an external drive mechanism. Removable and washable interior padding so that