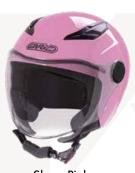

Glossy Grey GH6599 GRY-FL

Mini kid's open-face for the little ones, designed for short distances and city trips. Lightweight and with an effective ventilation system. Overview and specs: Outer oval shell made of thermoplastic resin. Inner shell with EPS for a better impact absortion . injected screen with anti-scratch treatment and UV protection. Mechanism for removing and substituting the screen by turning on and off the mechanism cover

plate. Removable and washable comfort inner fabric with inserts in Aero mesh. Ventilation system that consists of two front air vents. These central air inlets can be opened and closed and are built into the upper part shell's profile. Micrometric Quick Release closure system to ensure an adjustable, comfortable fit. Strap with anti–irritant underchin fastener. Metal ring to hook the helmet to the vehicle. Customizable with stickers so that kids can get their names and designs on the shell. Helmet homologated in accordance with the latest 22.06 ECE European regulations.

Glossy Cobalt Blue GH9000 CBL-BLU

Glossy Pink GH9000 PNK

Glossy Coral Red GH9000 CRL-RED

Matt Fluor GH9000 MT-FL

Matt Blue GH9000 MT-BLU

Matt Fuchsia GH9000 MT-FCH