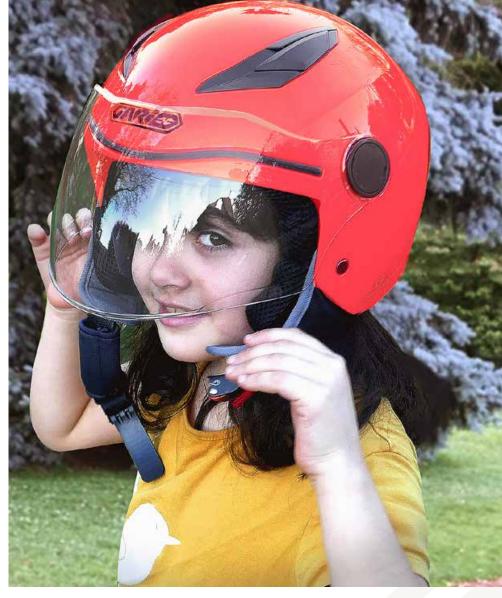

Glossy Grey GH6599 GRY-FL

Mini kid's open-face for the little ones, designed for short distances and city trips. Lightweight and with an effective ventilation system. Overview and specs: Outer oval shell made of thermoplastic resin. Inner shell with EPS for a better impact absortion . injected screen with anti-scratch treatment and UV protection. Mechanism for removing and substituting the screen by turning on and off the mechanism cover

plate. Removable and washable comfort inner fabric with inserts in Aero mesh. Ventilation system that consists of two front air vents. These central air inlets can be opened and closed and are built into the upper part shell's profile. Micrometric Quick Release closure system to ensure an adjustable, comfortable fit. Strap with anti–irritant underchin fastener. Metal ring to hook the helmet to the vehicle. Customizable with stickers so that kids can get their names and designs on the shell. Helmet homologated in accordance with the latest 22.06 ECE European regulations.

Glossy Cobalt Blue GH9000 CBL-BLU

Glossy Pink GH9000 PNK

Glossy Coral Red GH9000 CRL-RED

Matt Fluor GH9000 MT-FL

Matt Blue GH9000 MT-BLU

Matt Fuchsia GH9000 MT-FCH