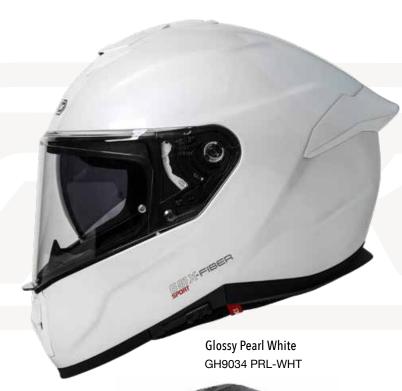

# G91x FIBER Sport

Sizes: XS to XXL

2 outer shell sizes: XS-M / L- XXL

**Fiberglass** 

Inner pocket for Speakers

Large Aerodinamic Rear Spoiler

Opening SunVisor device

Double D Fastener

GH9034 MT-BLC

Removable and washable interior made of breathable and anti-humidity fabric

The G100 is the Garibaldi flip-up with dual P/J homologation for riding in total safety with the helmet closed, in full face mode as well as with the helmet open in jet mode. Aperture system with just one hand avoiding accidental opening of the chin bar. With a built-in sun visor, confort padding and incorporating a Pinlock® anti-fog lens, it is ideal for touring and urban use. Overview and specs: 2 outer shells made of thermoplastic resin for a better fit to small and large sizes. 2 EPS inner shells. Efficient ventilation system formed by 2 adjustable air inlets in the upper area and one in the chin bar as well as air exhausts fully integrated into the rear area of the helmet. Policarbonate screen with anti-scratch treatment and coated with anti-UV layer. It incorporates in the box a Pinlock® shield to prevent fogging of the screen. Quick Release System: mechanism for removing and substituting the screen quickly