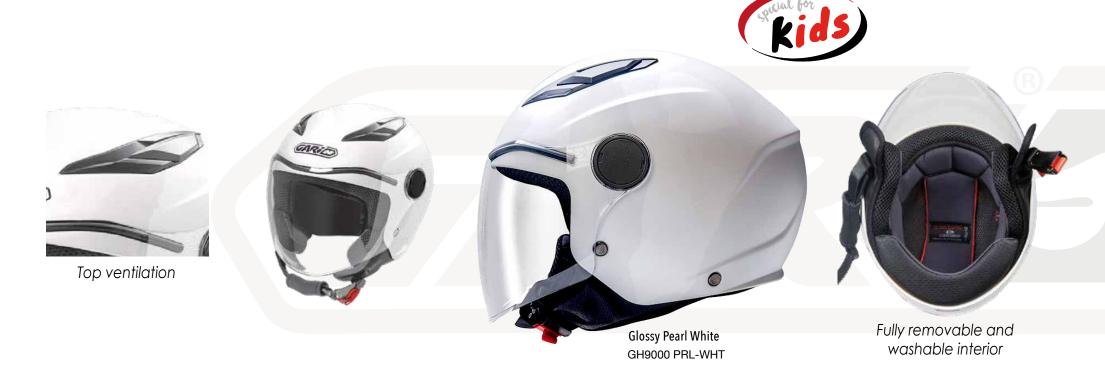

Glossy Grey GH6599 GRY-FL

Mini kid's open-face for the little ones, designed for short distances and city trips. Lightweight and with an effective ventilation system. Overview and specs: Outer oval shell made of thermoplastic resin. Inner shell with EPS for a better impact absortion . injected screen with anti-scratch treatment and UV protection. Mechanism for removing and substituting the screen by turning on and off the mechanism cover

plate. Removable and washable comfort inner fabric with inserts in Aero mesh. Ventilation system that consists of two front air vents. These central air inlets can be opened and closed and are built into the upper part shell's profile. Micrometric Quick Release closure system to ensure an adjustable, comfortable fit. Strap with anti–irritant underchin fastener. Metal ring to hook the helmet to the vehicle. Customizable with stickers so that kids can get their names and designs on the shell. Helmet homologated in accordance with the latest 22.06 ECE European regulations.

Glossy Cobalt Blue GH9000 CBL-BLU

Glossy Pink GH9000 PNK

Glossy Coral Red GH9000 CRL-RED

Matt Fluor GH9000 MT-FL

Matt Blue GH9000 MT-BLU

Matt Fuchsia GH9000 MT-FCH