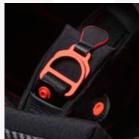

mechanism. Efficient ventilation system made up of a chin bar air intake, one front air intake, two upper air intakes and two air exhausts integrated into the rear spoiler to offer optimum internal cooling. Removable and washable interior padding. Both of its cheek pads and interior lining are made of breathable, moisture-wicking and hypoallergenic bamboo that keeps facial skin blemish-free. Engineered to accommodate riders that are wearing glasses thanks to the presence of a glasses groove where you can insert your eyeglasses conveniently. Emergency release system of the side padding which allows rescue personnel to remove the pillows pads from the helmet, simply by pulling the red ribbons or tabs. Retention system with double rings (Double DD Ring) for a better safety. Inner Ear Pads speaker pockets. Breath Deflector redirects air coming out of the mouth to prevent visor fogging up. Chin curtain reduces the amount of air flowing through the helmet via the chin area. Helmet homologated in accordance with the ECE European regulations.