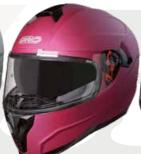

**G11** 

The G11 is an ECE 22.06 approved demi-jet helmet well-fitted to every size thanks to its particular shell design and inner lining. It captivates you at first sight for the originality of its colours both its outer shell and inner lining. Lightweight outer shell made of thermoplastic resin and 1100 gr +/- 50 gr weight. Dual-density, high impact-absorbing EPS inner shell for a better fit to each size. Strap with micrometric closure -Quick Release System- with a red puller. Long scratch-proof treated visor with "2 Component" pins offering a perfect fit to the Pinlock® lens, sold as an optional spare part. Removable and

washable breathable hypo-allergenic microfibre inner lining with Aero 3D mesh inserts in elegant brown tobacco colour, perfect match for every outer shell colour. Visor mechanism with the same colour of every outer shell. Washable and detachable cheek pads customized to every outer shell size offering ample and comfortable space around the ears. Rivet with a four-leaf clover logo. Space around the ears to mount Bluetooth speakers. 4 glossy colours, pearl black, pearl white, nardo grey and classical british green and 2 matt, blue and ochre, all of them being a perfect match to the exclusivity of the tobacco brown lining. Sizes: XS to XXL.