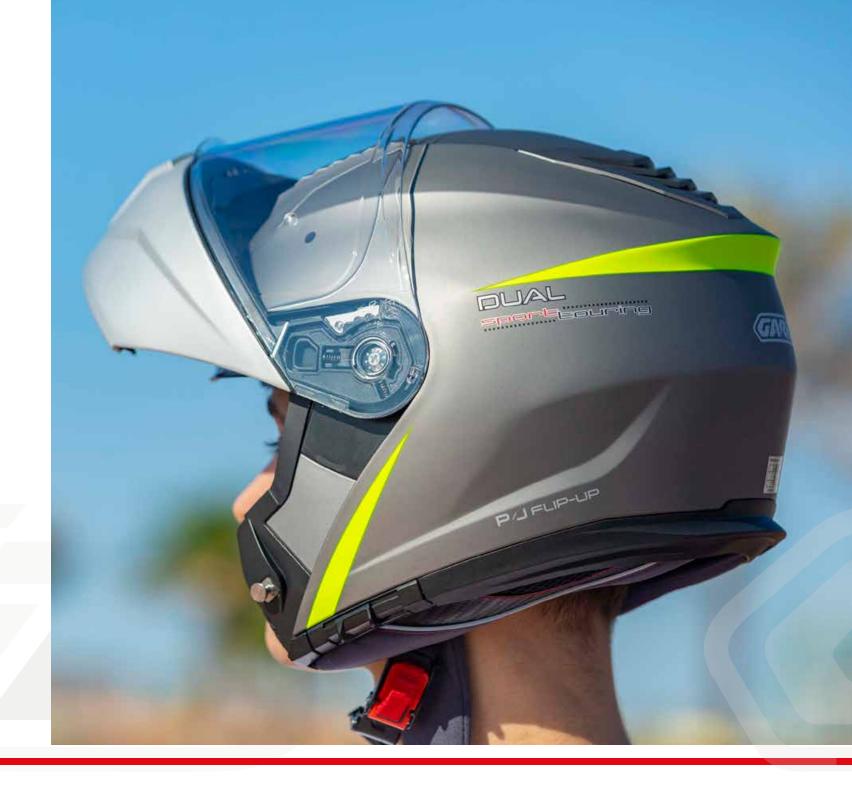

GH9034 MT-BLC

Removable and washable interior made of breathable and anti-humidity fabric

The G100 is the Garibaldi flip-up with dual P/J homologation for riding in total safety with the helmet closed, in full face mode as well as with the helmet open in jet mode. Aperture system with just one hand avoiding accidental opening of the chin bar. With a built-in sun visor, confort padding and incorporating a Pinlock® anti-fog lens, it is ideal for touring and urban use. Overview and specs: 2 outer shells made of thermoplastic resin for a better fit to small and large sizes. 2 EPS inner shells. Efficient ventilation system formed by 2 adjustable air inlets in the upper area and one in the chin bar as well as air exhausts fully integrated into the rear area of the helmet. Policarbonate screen with anti-scratch treatment and coated with anti-UV layer. It incorporates in the box a Pinlock® shield to prevent fogging of the screen. Quick Release System: mechanism for removing and substituting the screen quickly

and without tools. Practical built-in smoke solar visor with anti-scratch treatment easily operable from the bottom left of the helmet. The inner sun visor offers a wide visual field and great peripheral vision to reduce eye fatigue. Removable and washable interior padding so that it is always clean and fresh as new. Engineered to accommodate riders that are wearing glasses thanks to the presence of a glasses groove where you can insert your eyeglasses conveniently. Micrometric Quick Release closure system to ensure an adjustable, comfortable fit. Strap with anti-irritant underchin fastener. Ample space around the ears to mount Bluetooth speakers. Breath Deflector redirects air coming out of the mouth to prevent visor fogging up. While visor is open, deflector makes breathing easier. Chin curtain reduces the amount of air flowing through the helmet via the chin area. Metal ring to hook the helmet to the vehicle. Helmet homologated in accordance with the latest 22-06 ECE European regulations.

Sizes: XS to XXL 2 outer shell sizes XS-M / L-XXL Double P/J homologation

Fully removable and washable interior

PINLOCK 30 Included

Inner pocket for Speakers

Breath deflector and front air inlet

Easy Fit Glasses