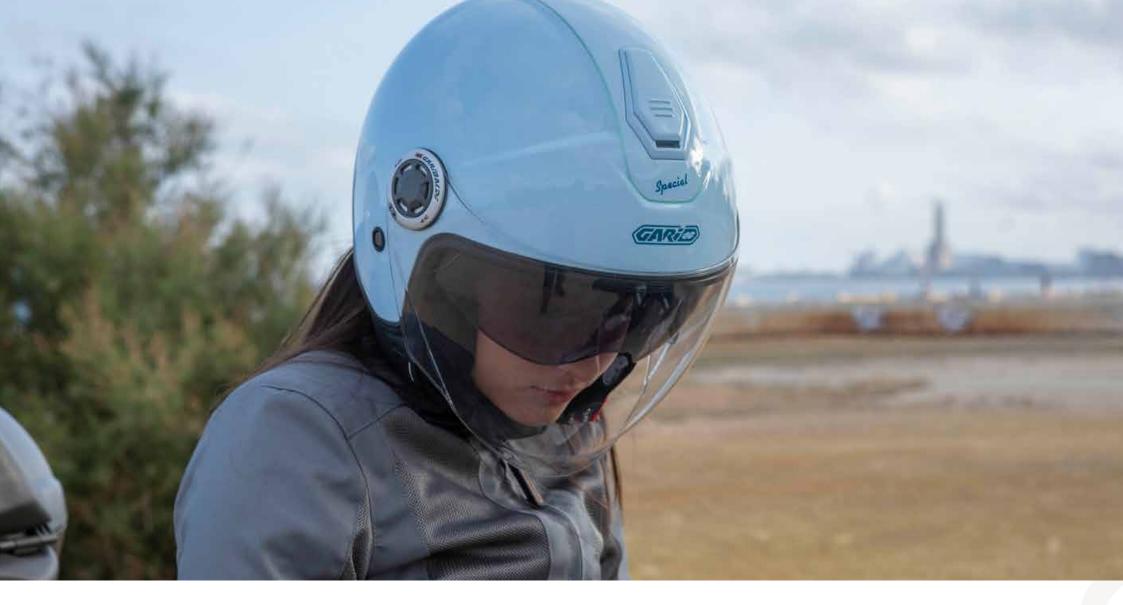

Matt Champagne GH9006 MT- PAL-GLD

Matt Platinium GH9006 MT-SLV

Matt Fuchsia GH9006 MT-FCH

Glossy Corsa Red GH9006 RED

Glossy Ivory GH9006 IVR

Glossy British Green GH9006 BRT-GRN

The G20 Special is the natural evolution of the G20, it keeps its rounded lines but adds light reliefs to the shell on which fine classical lines are applied seamlessly matching the color base. It also boasts an upper air intake providing freshness to this open-face. Practical and comfortable, it is the perfect ally for the city riding. It features durable construction and is versatile thanks to its different elements that can be mounted according to specific needs: the G20 can be used with both the screen and the sunvisor or with only the sunvisor, resulting in a classic retro styling. Overview and specs: 2 outer shells made of thermoplastic resin for a better fit to small and large sizes. Inner shell with differentiated density EPS . Wide and clear injected screen Pinlock Prepared that covers below chin level, is adjustable to 3 positions, has anti-scratch treatment and offers

UV protection. Quick Release System: mechanism for removing and substituting the screen quickly and without tools by turning on and off the mechanism cover plate. Practical built in solar visor with anti-scratch treatment. Upper air intake. Comfort inner fabric fully removable, washable and breathable and inserts in Aero mesh. It features an innovative, thermoformed Luxury design which reduces the seams. Shell with rubber edging. Micrometric Quick Release closure system to ensure an adjustable, comfortable fit. Strap with anti-irritant underchin fastener. Ample space around the ears to mount Bluetooth speakers. Helmet homologated in accordance with the latest 22.06 ECE European regulations. Colours: matt black with grey lines and red logo, light sky blue with aquamarine green lines and light grey with light sky blue lines and red logo. Sizes: XS to XXL.