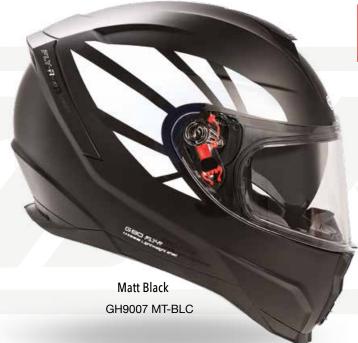

Sleek, modern looking and functional jet helmet that provides an excellent protection. It boasts a sun visor, a wide and long screen and a very comfortable interior padding as well as the inner space to install a Bluetooth system and the Easy-Fit Glasses groove. Overview and specs: Outer shell made of light-weight thermoplastic resin ( 1.300 gr. +/- 50 gr) and 2 outer shell measures for a better fit to each size. Internal multiple density polystyrene. Wide and long injected screen that covers below chin level, has anti-scratch treatment and offers UV protection. Quick Release System: mechanism for removing and substituting the screen quickly and without tools. Practical built in solar visor with anti-scratch treatment easily operable from outside. This smoke Sun Visor control allows operation of the sun visor by pulling up/down the handle on the left side of the

helmet. Advanced ventilation channelling system: all the air flow is conducted from the front to the back, expelling the heat and humidity outside. With air inlets in the upper zone and fully integrated air exhausts in the rear area to draw moisture and warm air from the interior of the helmet. Comfort inner fabric fully removable, washable and breathable and inserts in Aero mesh. It features an innovative, thermoformed Luxury design which reduces the seams. Shell with rubber edging. Micrometric Quick Release closure system to ensure an adjustable, comfortable fit. Strap with anti–irritant underchin padding. Easy-Fit Glasses groove where you can insert your glasses conveniently and ample space around the ears to mount Bluetooth speakers. Helmet homologated in accordance with the latest 22.06 ECE European regulations.

### Sizes: XS to XXL 2 outer shell sizes XS-M / L-XXL

Glossy Nardo Grey GH9038 GRY

Matt Silver GH9038 MT-SLV

Matt Blue GH9038 MT-BLU

Matt Black GH9038 MT-BLC

Light weight fiberglass composite helmet (13006+/-506) with a clean silhouette, the 607X is a retro inspired full-face that offers comfort and style for everyday use. 2 outer shells for a customized fit. 2 EPS inner shells made of a particular pressed polystyrene that is allocated at a differentiated density depending on the area (top, side, main and chin) and which allows an excellent response in the event of an impact by dispersing the energy released evenly. Closing block of the visor specifically designed and positioned on the chin guard, a detail usually present in racing helmets. 3mm anti-scratch visor traditional visor system. Ventilation system, which consists of three elements: a large air intake on the front, one on the chin guard and the extractor