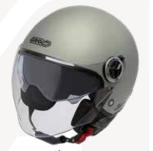

**G11** 

The G11 is an ECE 22.06 approved demi-jet helmet well-fitted to every size thanks to its particular shell design and inner lining. It captivates you at first sight for the originality of its colours both its outer shell and inner lining. Lightweight outer shell made of thermoplastic resin and 1100 gr +/- 50 gr weight. Dual-density, high impact-absorbing EPS inner shell for a better fit to each size. Strap with micrometric closure -Quick Release System- with a red puller. Long scratch-proof treated visor with "2 Component" pins offering a perfect fit to the Pinlock® lens, sold as an optional spare part. Removable and

washable breathable hypo-allergenic microfibre inner lining with Aero 3D mesh inserts in elegant brown tobacco colour, perfect match for every outer shell colour. Visor mechanism with the same colour of every outer shell. Washable and detachable cheek pads customized to every outer shell size offering ample and comfortable space around the ears. Rivet with a four-leaf clover logo. Space around the ears to mount Bluetooth speakers. 4 glossy colours, pearl black, pearl white, nardo grey and classical british green and 2 matt, blue and ochre, all of them being a perfect match to the exclusivity of the tobacco brown lining. Sizes: XS to XXL.