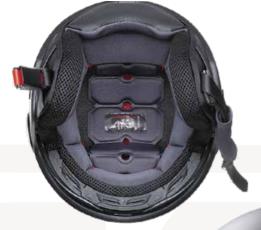

**G11** 

The G11 is an ECE 22.06 approved demi-jet helmet well-fitted to every size thanks to its particular shell design and inner lining. It captivates you at first sight for the originality of its colours both its outer shell and inner lining. Lightweight outer shell made of thermoplastic resin and 1100 gr +/- 50 gr weight. Dual-density, high impact-absorbing EPS inner shell for a better fit to each size. Strap with micrometric closure -Quick Release System- with a red puller. Long scratch-proof treated visor with "2 Component" pins offering a perfect fit to the Pinlock® lens, sold as an optional spare part. Removable and

washable breathable hypo-allergenic microfibre inner lining with Aero 3D mesh inserts in elegant brown tobacco colour, perfect match for every outer shell colour. Visor mechanism with the same colour of every outer shell. Washable and detachable cheek pads customized to every outer shell size offering ample and comfortable space around the ears. Rivet with a four-leaf clover logo. Space around the ears to mount Bluetooth speakers. 4 glossy colours, pearl black, pearl white, nardo grey and classical british green and 2 matt, blue and ochre, all of them being a perfect match to the exclusivity of the tobacco brown lining. Sizes: XS to XXL.