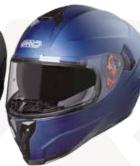

Glossy Pearl White GH9071 PRL-WHT

Practical and comfortable, it is the perfect ally for the city riding. It features durable construction and is versatile thanks to its different elements that can be mounted according to specific needs: the G2O can be used with both the screen and the sunvisor or with only the sunvisor, resulting in a classic retro styling. Overview and specs: 2 outer shells made of thermoplastic resin for a better fit to small and large sizes. Inner shell with differentiated density EPS. Wide and clear injected screen that covers below chin level, is adjustable to 3 positions, has anti-scratch treatment and offers UV protection. it is Pinlock® prepared, an anti-fog lens can thus be mounted comfortably whenever necessary. Quick Release System: mechanism for removing and substituting the screen

quickly and without tools by turning on and off the mechanism cover plate. Practical built in solar visor with anti-scratch treatment easily operable from outside. This smoke Sun Visor control allows operation of the sun visor by pulling up/down the handle on the left side of the helmet. Comfort inner fabric fully removable, washable and breathable and inserts in Aero mesh. It features an innovative, thermoformed Luxury design which reduces the seams. Shell with rubber edging. Micrometric Quick Release closure system to ensure an adjustable, comfortable fit. Strap with anti-irritant underchin fastener. Space around the ears to mount Bluetooth speakers. Metal ring to hook the helmet to the vehicle. Helmet homologated in accordance with the latest 22.06 european regulation.

Sizes: XS to XXL