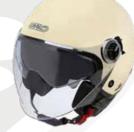

**G11** 

The G11 is an ECE 22.06 approved demi-jet helmet well-fitted to every size thanks to its particular shell design and inner lining. It captivates you at first sight for the originality of its colours both its outer shell and inner lining. Lightweight outer shell made of thermoplastic resin and 1100 gr +/- 50 gr weight. Dual-density, high impact-absorbing EPS inner shell for a better fit to each size. Strap with micrometric closure -Quick Release System- with a red puller. Long scratch-proof treated visor with "2 Component" pins offering a perfect fit to the Pinlock® lens, sold as an optional spare part. Removable and

washable breathable hypo-allergenic microfibre inner lining with Aero 3D mesh inserts in elegant brown tobacco colour, perfect match for every outer shell colour. Visor mechanism with the same colour of every outer shell. Washable and detachable cheek pads customized to every outer shell size offering ample and comfortable space around the ears. Rivet with a four-leaf clover logo. Space around the ears to mount Bluetooth speakers. 4 glossy colours, pearl black, pearl white, nardo grey and classical british green and 2 matt, blue and ochre, all of them being a perfect match to the exclusivity of the tobacco brown lining. Sizes: XS to XXL.