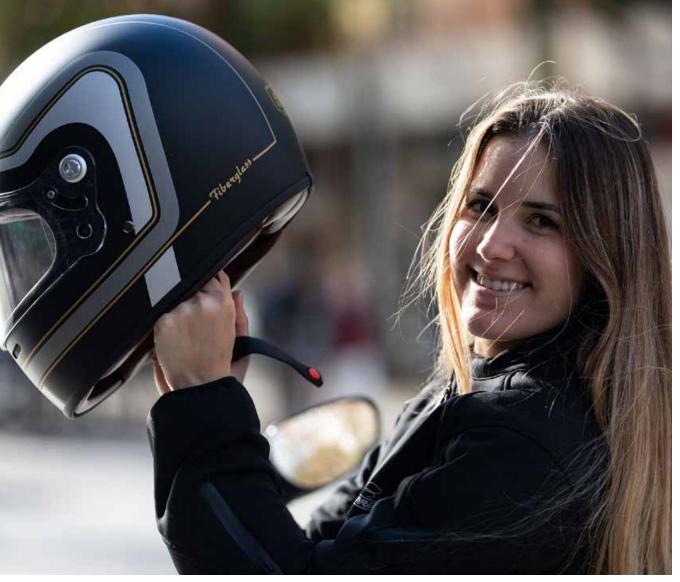

### Sizes: XS to XXL 2 outer shell sizes XS-M / L-XXL

Glossy Nardo Grey GH9038 GRY

Matt Silver GH9038 MT-SLV

Matt Blue GH9038 MT-BLU

Matt Black GH9038 MT-BLC

Light weight fiberglass composite helmet (13006+/-506) with a clean silhouette, the 607X is a retro inspired full-face that offers comfort and style for everyday use. 2 outer shells for a customized fit. 2 EPS inner shells made of a particular pressed polystyrene that is allocated at a differentiated density depending on the area (top, side, main and chin) and which allows an excellent response in the event of an impact by dispersing the energy released evenly. Closing block of the visor specifically designed and positioned on the chin guard, a detail usually present in racing helmets. 3mm anti-scratch visor traditional visor system. Ventilation system, which consists of three elements: a large air intake on the front, one on the chin guard and the extractor

in the back. The interiors are made of breathable materials and are hypoallergenic. Contoured cheek pads, removable and washable. There are different colour paddings (black, dark brown and wineberry) depending on the shell colour. To make driving even more comfortable, the padding has been arranged in such a way as to obtain sufficient space for driving with prescription lenses. To overcome the problem of fogging in case of temperature changes, it is Pinlock® prepared, an anti-fog lens can thus be mounted comfortably whenever necessary. Padded chin strap with the most secure fastener, the D-Ring closure. Homologated ECE R22-06, it requires a more stringent test process than the previous ECE R22-05 approval and provides more impact points, as well as an oblique test to measure the rotation of the helmet.