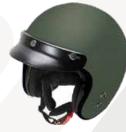

**G11** 

The G11 is an ECE 22.06 approved demi-jet helmet well-fitted to every size thanks to its particular shell design and inner lining. It captivates you at first sight for the originality of its colours both its outer shell and inner lining. Lightweight outer shell made of thermoplastic resin and 1100 gr +/- 50 gr weight. Dual-density, high impact-absorbing EPS inner shell for a better fit to each size. Strap with micrometric closure -Quick Release System- with a red puller. Long scratch-proof treated visor with "2 Component" pins offering a perfect fit to the Pinlock® lens, sold as an optional spare part. Removable and

washable breathable hypo-allergenic microfibre inner lining with Aero 3D mesh inserts in elegant brown tobacco colour, perfect match for every outer shell colour. Visor mechanism with the same colour of every outer shell. Washable and detachable cheek pads customized to every outer shell size offering ample and comfortable space around the ears. Rivet with a four-leaf clover logo. Space around the ears to mount Bluetooth speakers. 4 glossy colours, pearl black, pearl white, nardo grey and classical british green and 2 matt, blue and ochre, all of them being a perfect match to the exclusivity of the tobacco brown lining. Sizes: XS to XXL.