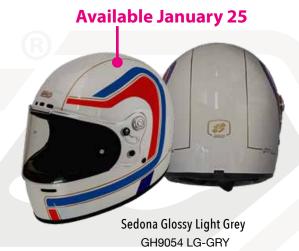

#### Sizes: XS to XXL 2 outer shell sizes XS-S-M / L-XL-XXL

and washable interior

PINLOCK 70 Prepared

Brown interior for Matt Black

Matt Black GH9032 MT-BLC

GH9032 MT-GRY

Black interior for Sedona

The G80 combines cutting-edge design with features for a fresh vented full-face with maximized ventilation. Made of lightweight thermoplastic resin shell (1450+-g), this helmet exhibits weight management. Internal multiple density polystyrene. Polycarbonate screen with antiscratch treatment and coated with anti UV layer. The helmet's glass is adapted to the Pinlock® anti-fogging system and the Pinlock® shield is included in the box. Quick Release System: mechanism for removing and substituting the screen quickly and without tools. Practical built in solar visor with anti-scratch treatment easily operable from outside. This smoke Sun Visor Control allows operation of the sun visor by pulling up/down the handle on the left side of the helmet by an external drive mechanism. Removable and washable interior padding so that