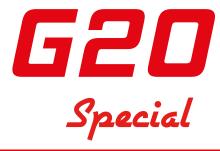

Matt Champagne GH9006 MT- PAL-GLD

Matt Platinium GH9006 MT-SLV

Matt Fuchsia GH9006 MT-FCH

Glossy Corsa Red GH9006 RED

Glossy Ivory GH9006 IVR

Glossy British Green GH9006 BRT-GRN

The G20 Special is the natural evolution of the G20, it keeps its rounded lines but adds light reliefs to the shell on which fine classical lines are applied seamlessly matching the color base. It also boasts an upper air intake providing freshness to this open-face. Practical and comfortable, it is the perfect ally for the city riding. It features durable construction and is versatile thanks to its different elements that can be mounted according to specific needs: the G20 can be used with both the screen and the sunvisor or with only the sunvisor, resulting in a classic retro styling. Overview and specs: 2 outer shells made of thermoplastic resin for a better fit to small and large sizes. Inner shell with differentiated density EPS . Wide and clear injected screen Pinlock Prepared that covers below chin level, is adjustable to 3 positions, has anti-scratch treatment and offers

UV protection. Quick Release System: mechanism for removing and substituting the screen quickly and without tools by turning on and off the mechanism cover plate. Practical built in solar visor with anti-scratch treatment. Upper air intake. Comfort inner fabric fully removable, washable and breathable and inserts in Aero mesh. It features an innovative, thermoformed Luxury design which reduces the seams. Shell with rubber edging. Micrometric Quick Release closure system to ensure an adjustable, comfortable fit. Strap with anti-irritant underchin fastener. Ample space around the ears to mount Bluetooth speakers. Helmet homologated in accordance with the latest 22.06 ECE European regulations. Colours: matt black with grey lines and red logo, light sky blue with aquamarine green lines and light grey with light sky blue lines and red logo. Sizes: XS to XXL.