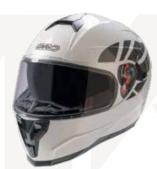

**G11** 

The G11 is an ECE 22.06 approved demi-jet helmet well-fitted to every size thanks to its particular shell design and inner lining. It captivates you at first sight for the originality of its colours both its outer shell and inner lining. Lightweight outer shell made of thermoplastic resin and 1100 gr +/- 50 gr weight. Dual-density, high impact-absorbing EPS inner shell for a better fit to each size. Strap with micrometric closure -Quick Release System- with a red puller. Long scratch-proof treated visor with "2 Component" pins offering a perfect fit to the Pinlock® lens, sold as an optional spare part. Removable and

washable breathable hypo-allergenic microfibre inner lining with Aero 3D mesh inserts in elegant brown tobacco colour, perfect match for every outer shell colour. Visor mechanism with the same colour of every outer shell. Washable and detachable cheek pads customized to every outer shell size offering ample and comfortable space around the ears. Rivet with a four-leaf clover logo. Space around the ears to mount Bluetooth speakers. 4 glossy colours, pearl black, pearl white, nardo grey and classical british green and 2 matt, blue and ochre, all of them being a perfect match to the exclusivity of the tobacco brown lining. Sizes: XS to XXL.