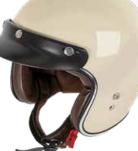

**G11** 

The G11 is an ECE 22.06 approved demi-jet helmet well-fitted to every size thanks to its particular shell design and inner lining. It captivates you at first sight for the originality of its colours both its outer shell and inner lining. Lightweight outer shell made of thermoplastic resin and 1100 gr +/- 50 gr weight. Dual-density, high impact-absorbing EPS inner shell for a better fit to each size. Strap with micrometric closure -Quick Release System- with a red puller. Long scratch-proof treated visor with "2 Component" pins offering a perfect fit to the Pinlock® lens, sold as an optional spare part. Removable and

washable breathable hypo-allergenic microfibre inner lining with Aero 3D mesh inserts in elegant brown tobacco colour, perfect match for every outer shell colour. Visor mechanism with the same colour of every outer shell. Washable and detachable cheek pads customized to every outer shell size offering ample and comfortable space around the ears. Rivet with a four-leaf clover logo. Space around the ears to mount Bluetooth speakers. 4 glossy colours, pearl black, pearl white, nardo grey and classical british green and 2 matt, blue and ochre, all of them being a perfect match to the exclusivity of the tobacco brown lining. Sizes: XS to XXL.