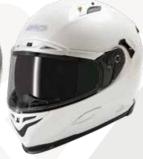

**G11** 

The G11 is an ECE 22.06 approved demi-jet helmet well-fitted to every size thanks to its particular shell design and inner lining. It captivates you at first sight for the originality of its colours both its outer shell and inner lining. Lightweight outer shell made of thermoplastic resin and 1100 gr +/- 50 gr weight. Dual-density, high impact-absorbing EPS inner shell for a better fit to each size. Strap with micrometric closure -Quick Release System- with a red puller. Long scratch-proof treated visor with "2 Component" pins offering a perfect fit to the Pinlock® lens, sold as an optional spare part. Removable and

washable breathable hypo-allergenic microfibre inner lining with Aero 3D mesh inserts in elegant brown tobacco colour, perfect match for every outer shell colour. Visor mechanism with the same colour of every outer shell. Washable and detachable cheek pads customized to every outer shell size offering ample and comfortable space around the ears. Rivet with a four-leaf clover logo. Space around the ears to mount Bluetooth speakers. 4 glossy colours, pearl black, pearl white, nardo grey and classical british green and 2 matt, blue and ochre, all of them being a perfect match to the exclusivity of the tobacco brown lining. Sizes: XS to XXL.