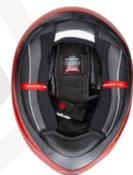

washable breathable hypo-allergenic microfibre inner lining with Aero 3D mesh inserts in elegant brown tobacco colour, perfect match for every outer shell colour. Visor mechanism with the same colour of every outer shell. Washable and detachable cheek pads customized to every outer shell size offering ample and comfortable space around the ears. Rivet with a four-leaf clover logo. Space around the ears to mount Bluetooth speakers. 4 glossy colours, pearl black, pearl white, nardo grey and classical british green and 2 matt, blue and ochre, all of them being a perfect match to the exclusivity of the tobacco brown lining. Sizes: XS to XXL.