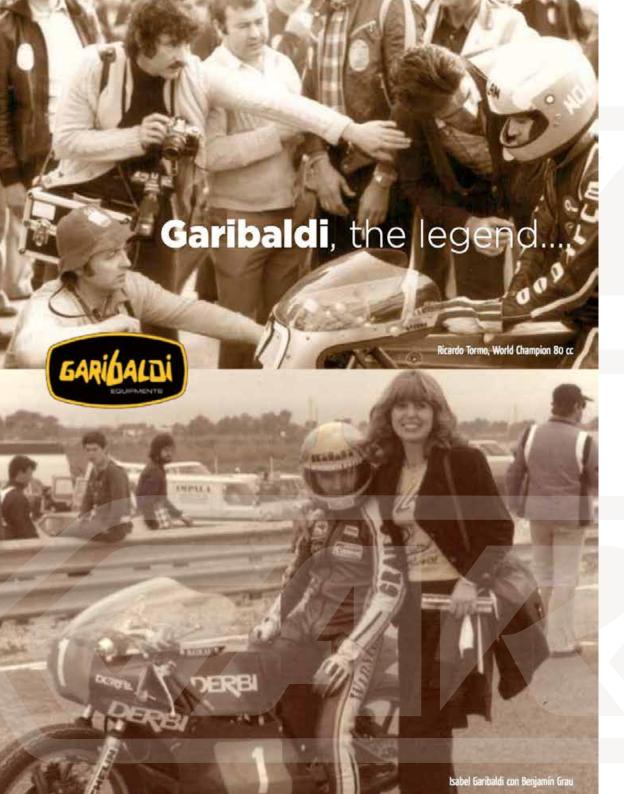

Garibaldi has been manufacturing garments, gloves and accessories for motorbikers since 1972. At this first stage their founders Josep Maria Guillamet and Isabel Garibaldi mainly produced handmade competition leather suits and greasing garments in their workshop in Igualada (Barcelona) and signed up the best riders such as Ricardo Tormo, Sito Pons, Aspar, Alex Crivillé, Alex Barros, Carlos Checa, Sete Gibernau, Toni Elias, Dani Pedrosa, Jordi Tarrés, Marc Colomer and Carlos Mas.

Most of them became World Champions with Garibaldi: 18 World Champion titles are the final result of this successful period. At that time most riders in Spain had their first leather suit made by Isabel Garibaldi, who was the soul of the company. Having free access to a handmade leather suit was an opportunity to start riding. She was a beloved person for all riders.