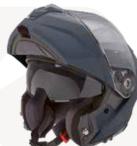

Glossy Pearl White GH9071 PRL-WHT

Practical and comfortable, it is the perfect ally for the city riding. It features durable construction and is versatile thanks to its different elements that can be mounted according to specific needs: the G2O can be used with both the screen and the sunvisor or with only the sunvisor, resulting in a classic retro styling. Overview and specs: 2 outer shells made of thermoplastic resin for a better fit to small and large sizes. Inner shell with differentiated density EPS. Wide and clear injected screen that covers below chin level, is adjustable to 3 positions, has anti-scratch treatment and offers UV protection. it is Pinlock® prepared, an anti-fog lens can thus be mounted comfortably whenever necessary. Quick Release System: mechanism for removing and substituting the screen

quickly and without tools by turning on and off the mechanism cover plate. Practical built in solar visor with anti-scratch treatment easily operable from outside. This smoke Sun Visor control allows operation of the sun visor by pulling up/down the handle on the left side of the helmet. Comfort inner fabric fully removable, washable and breathable and inserts in Aero mesh. It features an innovative, thermoformed Luxury design which reduces the seams. Shell with rubber edging. Micrometric Quick Release closure system to ensure an adjustable, comfortable fit. Strap with anti-irritant underchin fastener. Space around the ears to mount Bluetooth speakers. Metal ring to hook the helmet to the vehicle. Helmet homologated in accordance with the latest 22.06 european regulation.

Sizes: XS to XXL