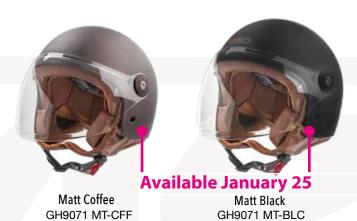

Fully removable and

**Available January 25** 

Matt Sand GH9071 MT-SND

Matt Blue GH9071 MT-BLU

Prepared

Glossy Black GH9071 BLC

Glossy Nardo Grey GH9071 GRY

Glossy British Green GH9071 BRT-GRN