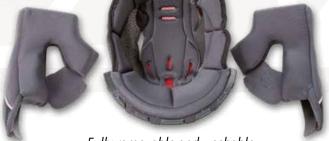

washable breathable hypo-allergenic microfibre inner lining with Aero 3D mesh inserts in elegant brown tobacco colour, perfect match for every outer shell colour. Visor mechanism with the same colour of every outer shell. Washable and detachable cheek pads customized to every outer shell size offering ample and comfortable space around the ears. Rivet with a four-leaf clover logo. Space around the ears to mount Bluetooth speakers. 4 glossy colours, pearl black, pearl white, nardo grey and classical british green and 2 matt, blue and ochre, all of them being a perfect match to the exclusivity of the tobacco brown lining. Sizes: XS to XXL.

Overview and specs: 100% multi-composite fibre in various layers for a shock absorbent shell with optimum rigidity. 4 outer shell sizes (XS-S, M, L and XL-XXL) for a better fit to

each size. High impact absorption, multi-density EPS inner shell with the same 4 different densities which afford greater impact absorption. Padded interior finished in comfortable eco-leather, soft fabric and embossed logo. Different colour paddings (black, dark brown and wineberry) depending on the shell colour. Detachable and washable cheek pads. Shell with metalic or rubber edging, depending on the outer colour shell. Micrometric closure and Quick release system to ensure an adjustable, comfortable fit. Strap with anti-irritant underchin fastener. Metal ring to hook the helmet to the vehicle. Space around the ears to mount Bluetooth speakers. Helmet homologated in accordance with the latest 22.06 european regulation.

fabric and embossed logo. Variety of colour combinations for the inner padding and shell with different colour paddings (black, brown and wineberry) depending on the shell colour. Detachable and washable cheek pads. The entire helmet has a rubber edging to protect it from day to day use and improve the joint between the shell and the padding. Micrometric closure and Quick release system to ensure an adjustable, comfortable fit. Strap with anti-irritant underchin fastener. Designed for use with goggles with tape, the helmet has got a rear strap holder with push button to move the tape glasses. Metal ring to hook the helmet to the vehicle. Space around the ears to mount Bluetooth speakers. Helmet homologated in accordance with the ECE European regulations.