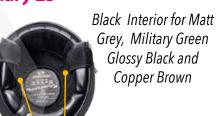

Glossy Light Grey
GH9001 MT-LG-GRY

Matt Dirty Blue GH9001 MT-DRT-BLU

Matt Black GH9001 MT-BLC

Available January 25

Matt Coal Grey GH9001 MT-GRY

Matt Military Green
GH9001 MT-ML-GRN

Glossy Black GH9001 BLC

Glossy Copper Brown GH9001 CPP-BRW

Brown Interior for Ivory, Matt Blue Light Grey and Matt Black

Inner Space for Speakers

The new vintage styled shell helmet with different contrast color linings, the GO3X is an open face helmet that stands out for its modern and exclusive touch. The streamlined shape of the shell is inspired by the timeless "retro" look, while presenting clean and modern lines. Ideal for urban scooter use it boosts an smoke antiscratch screen adjustable to 3 positions and with rounded edges as well as one handle to lower it. 100% multi-composite fibre in various layers for a shock absorbent shell with optimum rigidity and resulting in a weight as low as 1 Kg. 3 outer shell sizes (XS-S-M, L and XL-XXL) for a better fit to each size. High impact absorption, multi-density EPS inner shell with different densities which afford greater impact absorption. Padded interior finished in comfortable eco-leather, soft