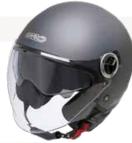

**G11** 

The G11 is an ECE 22.06 approved demi-jet helmet well-fitted to every size thanks to its particular shell design and inner lining. It captivates you at first sight for the originality of its colours both its outer shell and inner lining. Lightweight outer shell made of thermoplastic resin and 1100 gr +/- 50 gr weight. Dual-density, high impact-absorbing EPS inner shell for a better fit to each size. Strap with micrometric closure -Quick Release System- with a red puller. Long scratch-proof treated visor with "2 Component" pins offering a perfect fit to the Pinlock® lens, sold as an optional spare part. Removable and

washable breathable hypo-allergenic microfibre inner lining with Aero 3D mesh inserts in elegant brown tobacco colour, perfect match for every outer shell colour. Visor mechanism with the same colour of every outer shell. Washable and detachable cheek pads customized to every outer shell size offering ample and comfortable space around the ears. Rivet with a four-leaf clover logo. Space around the ears to mount Bluetooth speakers. 4 glossy colours, pearl black, pearl white, nardo grey and classical british green and 2 matt, blue and ochre, all of them being a perfect match to the exclusivity of the tobacco brown lining. Sizes: XS to XXL.