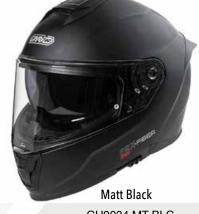

# G91x FIBER Sport

Sizes: XS to XXL

2 outer shell sizes: XS-M / L- XXL

**Fiberglass** 

Inner pocket for Speakers

Large Aerodinamic Rear Spoiler

Opening SunVisor device

Double D Fastener

GH9034 MT-BLC

Removable and washable interior made of breathable and anti-humidity fabric

The G100 is the Garibaldi flip-up with dual P/J homologation for riding in total safety with the helmet closed, in full face mode as well as with the helmet open in jet mode. Aperture system with just one hand avoiding accidental opening of the chin bar. With a built-in sun visor, confort padding and incorporating a Pinlock® anti-fog lens, it is ideal for touring and urban use. Overview and specs: 2 outer shells made of thermoplastic resin for a better fit to small and large sizes. 2 EPS inner shells. Efficient ventilation system formed by 2 adjustable air inlets in the upper area and one in the chin bar as well as air exhausts fully integrated into the rear area of the helmet. Policarbonate screen with anti-scratch treatment and coated with anti-UV layer. It incorporates in the box a Pinlock® shield to prevent fogging of the screen. Quick Release System: mechanism for removing and substituting the screen quickly