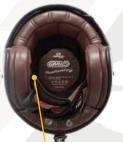

washable breathable hypo-allergenic microfibre inner lining with Aero 3D mesh inserts in elegant brown tobacco colour, perfect match for every outer shell colour. Visor mechanism with the same colour of every outer shell. Washable and detachable cheek pads customized to every outer shell size offering ample and comfortable space around the ears. Rivet with a four-leaf clover logo. Space around the ears to mount Bluetooth speakers. 4 glossy colours, pearl black, pearl white, nardo grey and classical british green and 2 matt, blue and ochre, all of them being a perfect match to the exclusivity of the tobacco brown lining. Sizes: XS to XXL.