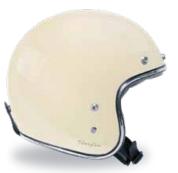

**G11** 

The G11 is an ECE 22.06 approved demi-jet helmet well-fitted to every size thanks to its particular shell design and inner lining. It captivates you at first sight for the originality of its colours both its outer shell and inner lining. Lightweight outer shell made of thermoplastic resin and 1100 gr +/- 50 gr weight. Dual-density, high impact-absorbing EPS inner shell for a better fit to each size. Strap with micrometric closure -Quick Release System- with a red puller. Long scratch-proof treated visor with "2 Component" pins offering a perfect fit to the Pinlock® lens, sold as an optional spare part. Removable and

washable breathable hypo-allergenic microfibre inner lining with Aero 3D mesh inserts in elegant brown tobacco colour, perfect match for every outer shell colour. Visor mechanism with the same colour of every outer shell. Washable and detachable cheek pads customized to every outer shell size offering ample and comfortable space around the ears. Rivet with a four-leaf clover logo. Space around the ears to mount Bluetooth speakers. 4 glossy colours, pearl black, pearl white, nardo grey and classical british green and 2 matt, blue and ochre, all of them being a perfect match to the exclusivity of the tobacco brown lining. Sizes: XS to XXL.