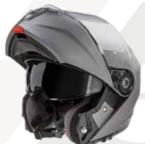

GH9034 MT-BLC

Removable and washable interior made of breathable and anti-humidity fabric

The G100 is the Garibaldi flip-up with dual P/J homologation for riding in total safety with the helmet closed, in full face mode as well as with the helmet open in jet mode. Aperture system with just one hand avoiding accidental opening of the chin bar. With a built-in sun visor, confort padding and incorporating a Pinlock® anti-fog lens, it is ideal for touring and urban use. Overview and specs: 2 outer shells made of thermoplastic resin for a better fit to small and large sizes. 2 EPS inner shells. Efficient ventilation system formed by 2 adjustable air inlets in the upper area and one in the chin bar as well as air exhausts fully integrated into the rear area of the helmet. Policarbonate screen with anti-scratch treatment and coated with anti-UV layer. It incorporates in the box a Pinlock® shield to prevent fogging of the screen. Quick Release System: mechanism for removing and substituting the screen quickly

and without tools. Practical built-in smoke solar visor with anti-scratch treatment easily operable from the bottom left of the helmet. The inner sun visor offers a wide visual field and great peripheral vision to reduce eye fatigue. Removable and washable interior padding so that it is always clean and fresh as new. Engineered to accommodate riders that are wearing glasses thanks to the presence of a glasses groove where you can insert your eyeglasses conveniently. Micrometric Quick Release closure system to ensure an adjustable, comfortable fit. Strap with anti-irritant underchin fastener. Ample space around the ears to mount Bluetooth speakers. Breath Deflector redirects air coming out of the mouth to prevent visor fogging up. While visor is open, deflector makes breathing easier. Chin curtain reduces the amount of air flowing through the helmet via the chin area. Metal ring to hook the helmet to the vehicle. Helmet homologated in accordance with the latest 22-06 ECE European regulations.

Sizes: XS to XXL 2 outer shell sizes XS-M / L-XXL Double P/J homologation

Fully removable and washable interior

PINLOCK 30 Included

Inner pocket for Speakers

Breath deflector and front air inlet

Easy Fit Glasses

Glossy Nardo Grey GH9005 GRY

Matt Titanium Grey GH9005 MT-TTN-GRY

Matt Blue GH9005 MT-BLU

Matt Black GH9005 MT-BLC

Glossy Fluor GH9005 FL

Opening SunVisor device