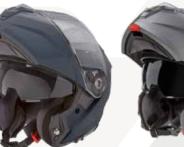

Glossy Pearl White GH9071 PRL-WHT

Practical and comfortable, it is the perfect ally for the city riding. It features durable construction and is versatile thanks to its different elements that can be mounted according to specific needs: the G2O can be used with both the screen and the sunvisor or with only the sunvisor, resulting in a classic retro styling. Overview and specs: 2 outer shells made of thermoplastic resin for a better fit to small and large sizes. Inner shell with differentiated density EPS. Wide and clear injected screen that covers below chin level, is adjustable to 3 positions, has anti-scratch treatment and offers UV protection. it is Pinlock® prepared, an anti-fog lens can thus be mounted comfortably whenever necessary. Quick Release System: mechanism for removing and substituting the screen

quickly and without tools by turning on and off the mechanism cover plate. Practical built in solar visor with anti-scratch treatment easily operable from outside. This smoke Sun Visor control allows operation of the sun visor by pulling up/down the handle on the left side of the helmet. Comfort inner fabric fully removable, washable and breathable and inserts in Aero mesh. It features an innovative, thermoformed Luxury design which reduces the seams. Shell with rubber edging. Micrometric Quick Release closure system to ensure an adjustable, comfortable fit. Strap with anti-irritant underchin fastener. Space around the ears to mount Bluetooth speakers. Metal ring to hook the helmet to the vehicle. Helmet homologated in accordance with the latest 22.06 european regulation.

Sizes: XS to XXL