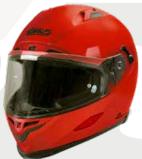

**G11** 

The G11 is an ECE 22.06 approved demi-jet helmet well-fitted to every size thanks to its particular shell design and inner lining. It captivates you at first sight for the originality of its colours both its outer shell and inner lining. Lightweight outer shell made of thermoplastic resin and 1100 gr +/- 50 gr weight. Dual-density, high impact-absorbing EPS inner shell for a better fit to each size. Strap with micrometric closure -Quick Release System- with a red puller. Long scratch-proof treated visor with "2 Component" pins offering a perfect fit to the Pinlock® lens, sold as an optional spare part. Removable and

washable breathable hypo-allergenic microfibre inner lining with Aero 3D mesh inserts in elegant brown tobacco colour, perfect match for every outer shell colour. Visor mechanism with the same colour of every outer shell. Washable and detachable cheek pads customized to every outer shell size offering ample and comfortable space around the ears. Rivet with a four-leaf clover logo. Space around the ears to mount Bluetooth speakers. 4 glossy colours, pearl black, pearl white, nardo grey and classical british green and 2 matt, blue and ochre, all of them being a perfect match to the exclusivity of the tobacco brown lining. Sizes: XS to XXL.