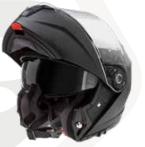

GH9034 MT-BLC

Removable and washable interior made of breathable and anti-humidity fabric

The G100 is the Garibaldi flip-up with dual P/J homologation for riding in total safety with the helmet closed, in full face mode as well as with the helmet open in jet mode. Aperture system with just one hand avoiding accidental opening of the chin bar. With a built-in sun visor, confort padding and incorporating a Pinlock® anti-fog lens, it is ideal for touring and urban use. Overview and specs: 2 outer shells made of thermoplastic resin for a better fit to small and large sizes. 2 EPS inner shells. Efficient ventilation system formed by 2 adjustable air inlets in the upper area and one in the chin bar as well as air exhausts fully integrated into the rear area of the helmet. Policarbonate screen with anti-scratch treatment and coated with anti-UV layer. It incorporates in the box a Pinlock® shield to prevent fogging of the screen. Quick Release System: mechanism for removing and substituting the screen quickly

and without tools. Practical built-in smoke solar visor with anti-scratch treatment easily operable from the bottom left of the helmet. The inner sun visor offers a wide visual field and great peripheral vision to reduce eye fatigue. Removable and washable interior padding so that it is always clean and fresh as new. Engineered to accommodate riders that are wearing glasses thanks to the presence of a glasses groove where you can insert your eyeglasses conveniently. Micrometric Quick Release closure system to ensure an adjustable, comfortable fit. Strap with anti-irritant underchin fastener. Ample space around the ears to mount Bluetooth speakers. Breath Deflector redirects air coming out of the mouth to prevent visor fogging up. While visor is open, deflector makes breathing easier. Chin curtain reduces the amount of air flowing through the helmet via the chin area. Metal ring to hook the helmet to the vehicle. Helmet homologated in accordance with the latest 22-06 ECE European regulations.

Sizes: XS to XXL 2 outer shell sizes XS-M / L-XXL Double P/J homologation

Fully removable and washable interior

PINLOCK 30 Included

Inner pocket for Speakers

Breath deflector and front air inlet

Easy Fit Glasses

Glossy Nardo Grey GH9005 GRY

Matt Titanium Grey GH9005 MT-TTN-GRY

Matt Blue GH9005 MT-BLU

Matt Black GH9005 MT-BLC

Glossy Fluor GH9005 FL

Opening SunVisor device