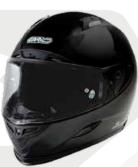

**G11** 

The G11 is an ECE 22.06 approved demi-jet helmet well-fitted to every size thanks to its particular shell design and inner lining. It captivates you at first sight for the originality of its colours both its outer shell and inner lining. Lightweight outer shell made of thermoplastic resin and 1100 gr +/- 50 gr weight. Dual-density, high impact-absorbing EPS inner shell for a better fit to each size. Strap with micrometric closure -Quick Release System- with a red puller. Long scratch-proof treated visor with "2 Component" pins offering a perfect fit to the Pinlock® lens, sold as an optional spare part. Removable and

washable breathable hypo-allergenic microfibre inner lining with Aero 3D mesh inserts in elegant brown tobacco colour, perfect match for every outer shell colour. Visor mechanism with the same colour of every outer shell. Washable and detachable cheek pads customized to every outer shell size offering ample and comfortable space around the ears. Rivet with a four-leaf clover logo. Space around the ears to mount Bluetooth speakers. 4 glossy colours, pearl black, pearl white, nardo grey and classical british green and 2 matt, blue and ochre, all of them being a perfect match to the exclusivity of the tobacco brown lining. Sizes: XS to XXL.