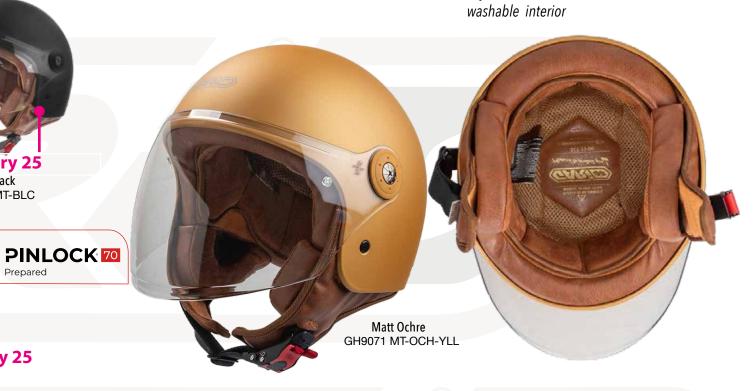

Fully removable and

**Available January 25** 

Matt Sand GH9071 MT-SND

Matt Blue GH9071 MT-BLU

Prepared

Glossy Black GH9071 BLC

Glossy Nardo Grey GH9071 GRY

Glossy British Green GH9071 BRT-GRN