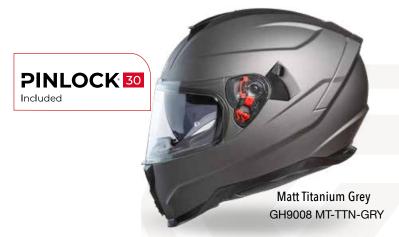

#### Sizes: XS to XXL 2 outer shell sizes XS-S-M / L-XL-XXL

and washable interior

PINLOCK 70 Prepared

Brown interior for Matt Black

Matt Black GH9032 MT-BLC

GH9032 MT-GRY

Black interior for Sedona

The G80 combines cutting-edge design with features for a fresh vented full-face with maximized ventilation. Made of lightweight thermoplastic resin shell (1450+-g), this helmet exhibits weight management. Internal multiple density polystyrene. Polycarbonate screen with antiscratch treatment and coated with anti UV layer. The helmet's glass is adapted to the Pinlock® anti-fogging system and the Pinlock® shield is included in the box. Quick Release System: mechanism for removing and substituting the screen quickly and without tools. Practical built in solar visor with anti-scratch treatment easily operable from outside. This smoke Sun Visor Control allows operation of the sun visor by pulling up/down the handle on the left side of the helmet by an external drive mechanism. Removable and washable interior padding so that

it is always clean and fresh as new. Efficient ventilation system made up of a chin bar air intake, one upper air intake and two rear air exhausts integrated into the rear spoiler to offer optimum internal cooling. Engineered to accommodate riders that are wearing glasses thanks to the presence of a glasses groove where you can insert your eyeglasses conveniently. Micrometric Quick Release closure system to ensure an adjustable, comfortable fit. Strap with anti–irritant underchin fastener. Ample space around the ears to mount Bluetooth speakers. Breath Deflector redirects air coming out of the mouth to prevent visor fogging up. While visor is open, deflector makes breathing easier. Chin curtain reduces the amount of air flowing through the helmet via the chin area. Helmet homologated in accordance with the ECE european regulations.

Easy Fit Glasses

Fully removable and washable interior

Inner space for Speakers

Breath deflector

Glossy White GH9008 WHT

Matt Black GH9008 MT-BLC

Matt Blue GH9008 MT-BLU

Matt Military Green
GH9008 MT-ML-GRN