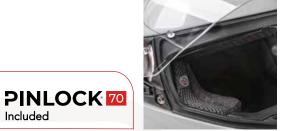

in the back. The interiors are made of breathable materials and are hypoallergenic. Contoured cheek pads, removable and washable. There are different colour paddings (black, dark brown and wineberry) depending on the shell colour. To make driving even more comfortable, the padding has been arranged in such a way as to obtain sufficient space for driving with prescription lenses. To overcome the problem of fogging in case of temperature changes, it is Pinlock® prepared, an anti-fog lens can thus be mounted comfortably whenever necessary. Padded chin strap with the most secure fastener, the D-Ring closure. Homologated ECE R22-06, it requires a more stringent test process than the previous ECE R22-05 approval and provides more impact points, as well as an oblique test to measure the rotation of the helmet.

#### Sizes: XS to XXL 2 outer shell sizes XS-S-M / L-XL-XXL

and washable interior

PINLOCK 70 Prepared

Brown interior for Matt Black

Matt Black GH9032 MT-BLC

GH9032 MT-GRY

Black interior for Sedona

The G80 combines cutting-edge design with features for a fresh vented full-face with maximized ventilation. Made of lightweight thermoplastic resin shell (1450+-g), this helmet exhibits weight management. Internal multiple density polystyrene. Polycarbonate screen with antiscratch treatment and coated with anti UV layer. The helmet's glass is adapted to the Pinlock® anti-fogging system and the Pinlock® shield is included in the box. Quick Release System: mechanism for removing and substituting the screen quickly and without tools. Practical built in solar visor with anti-scratch treatment easily operable from outside. This smoke Sun Visor Control allows operation of the sun visor by pulling up/down the handle on the left side of the helmet by an external drive mechanism. Removable and washable interior padding so that