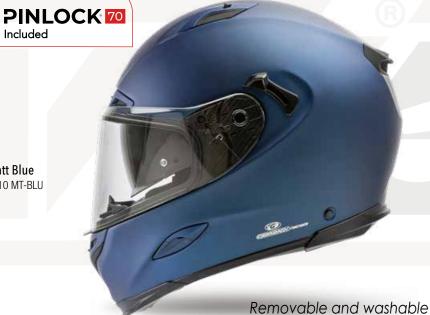

**G11** 

The G11 is an ECE 22.06 approved demi-jet helmet well-fitted to every size thanks to its particular shell design and inner lining. It captivates you at first sight for the originality of its colours both its outer shell and inner lining. Lightweight outer shell made of thermoplastic resin and 1100 gr +/- 50 gr weight. Dual-density, high impact-absorbing EPS inner shell for a better fit to each size. Strap with micrometric closure -Quick Release System- with a red puller. Long scratch-proof treated visor with "2 Component" pins offering a perfect fit to the Pinlock® lens, sold as an optional spare part. Removable and

washable breathable hypo-allergenic microfibre inner lining with Aero 3D mesh inserts in elegant brown tobacco colour, perfect match for every outer shell colour. Visor mechanism with the same colour of every outer shell. Washable and detachable cheek pads customized to every outer shell size offering ample and comfortable space around the ears. Rivet with a four-leaf clover logo. Space around the ears to mount Bluetooth speakers. 4 glossy colours, pearl black, pearl white, nardo grey and classical british green and 2 matt, blue and ochre, all of them being a perfect match to the exclusivity of the tobacco brown lining. Sizes: XS to XXL.