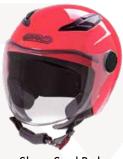

Glossy Grey GH6599 GRY-FL

Mini kid's open-face for the little ones, designed for short distances and city trips. Lightweight and with an effective ventilation system. Overview and specs: Outer oval shell made of thermoplastic resin. Inner shell with EPS for a better impact absortion . injected screen with anti-scratch treatment and UV protection. Mechanism for removing and substituting the screen by turning on and off the mechanism cover

plate. Removable and washable comfort inner fabric with inserts in Aero mesh. Ventilation system that consists of two front air vents. These central air inlets can be opened and closed and are built into the upper part shell's profile. Micrometric Quick Release closure system to ensure an adjustable, comfortable fit. Strap with anti–irritant underchin fastener. Metal ring to hook the helmet to the vehicle. Customizable with stickers so that kids can get their names and designs on the shell. Helmet homologated in accordance with the latest 22.06 ECE European regulations.

Glossy Cobalt Blue GH9000 CBL-BLU

Glossy Pink GH9000 PNK

Glossy Coral Red GH9000 CRL-RED

Matt Fluor GH9000 MT-FL

Matt Blue GH9000 MT-BLU

Matt Fuchsia GH9000 MT-FCH