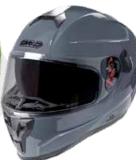

Sleek, modern looking and functional jet helmet that provides an excellent protection. It boasts a sun visor, a wide and long screen and a very comfortable interior padding as well as the inner space to install a Bluetooth system and the Easy-Fit Glasses groove. Overview and specs: Outer shell made of light-weight thermoplastic resin ( 1.300 gr. +/- 50 gr) and 2 outer shell measures for a better fit to each size. Internal multiple density polystyrene. Wide and long injected screen that covers below chin level, has anti-scratch treatment and offers UV protection. Quick Release System: mechanism for removing and substituting the screen quickly and without tools. Practical built in solar visor with anti-scratch treatment easily operable from outside. This smoke Sun Visor control allows operation of the sun visor by pulling up/down the handle on the left side of the

helmet. Advanced ventilation channelling system: all the air flow is conducted from the front to the back, expelling the heat and humidity outside. With air inlets in the upper zone and fully integrated air exhausts in the rear area to draw moisture and warm air from the interior of the helmet. Comfort inner fabric fully removable, washable and breathable and inserts in Aero mesh. It features an innovative, thermoformed Luxury design which reduces the seams. Shell with rubber edging. Micrometric Quick Release closure system to ensure an adjustable, comfortable fit. Strap with anti–irritant underchin padding. Easy-Fit Glasses groove where you can insert your glasses conveniently and ample space around the ears to mount Bluetooth speakers. Helmet homologated in accordance with the latest 22.06 ECE European regulations.

### Sizes: XS to XXL 2 outer shell sizes XS-M / L-XXL

Glossy Nardo Grey GH9038 GRY

Matt Silver GH9038 MT-SLV

Matt Blue GH9038 MT-BLU

Matt Black GH9038 MT-BLC

Light weight fiberglass composite helmet (13006+/-506) with a clean silhouette, the 607X is a retro inspired full-face that offers comfort and style for everyday use. 2 outer shells for a customized fit. 2 EPS inner shells made of a particular pressed polystyrene that is allocated at a differentiated density depending on the area (top, side, main and chin) and which allows an excellent response in the event of an impact by dispersing the energy released evenly. Closing block of the visor specifically designed and positioned on the chin guard, a detail usually present in racing helmets. 3mm anti-scratch visor traditional visor system. Ventilation system, which consists of three elements: a large air intake on the front, one on the chin guard and the extractor