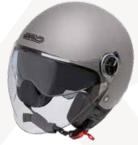

**G11** 

The G11 is an ECE 22.06 approved demi-jet helmet well-fitted to every size thanks to its particular shell design and inner lining. It captivates you at first sight for the originality of its colours both its outer shell and inner lining. Lightweight outer shell made of thermoplastic resin and 1100 gr +/- 50 gr weight. Dual-density, high impact-absorbing EPS inner shell for a better fit to each size. Strap with micrometric closure -Quick Release System- with a red puller. Long scratch-proof treated visor with "2 Component" pins offering a perfect fit to the Pinlock® lens, sold as an optional spare part. Removable and

washable breathable hypo-allergenic microfibre inner lining with Aero 3D mesh inserts in elegant brown tobacco colour, perfect match for every outer shell colour. Visor mechanism with the same colour of every outer shell. Washable and detachable cheek pads customized to every outer shell size offering ample and comfortable space around the ears. Rivet with a four-leaf clover logo. Space around the ears to mount Bluetooth speakers. 4 glossy colours, pearl black, pearl white, nardo grey and classical british green and 2 matt, blue and ochre, all of them being a perfect match to the exclusivity of the tobacco brown lining. Sizes: XS to XXL.