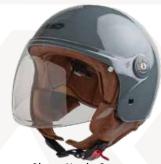

**G11** 

The G11 is an ECE 22.06 approved demi-jet helmet well-fitted to every size thanks to its particular shell design and inner lining. It captivates you at first sight for the originality of its colours both its outer shell and inner lining. Lightweight outer shell made of thermoplastic resin and 1100 gr +/- 50 gr weight. Dual-density, high impact-absorbing EPS inner shell for a better fit to each size. Strap with micrometric closure -Quick Release System- with a red puller. Long scratch-proof treated visor with "2 Component" pins offering a perfect fit to the Pinlock® lens, sold as an optional spare part. Removable and

washable breathable hypo-allergenic microfibre inner lining with Aero 3D mesh inserts in elegant brown tobacco colour, perfect match for every outer shell colour. Visor mechanism with the same colour of every outer shell. Washable and detachable cheek pads customized to every outer shell size offering ample and comfortable space around the ears. Rivet with a four-leaf clover logo. Space around the ears to mount Bluetooth speakers. 4 glossy colours, pearl black, pearl white, nardo grey and classical british green and 2 matt, blue and ochre, all of them being a perfect match to the exclusivity of the tobacco brown lining. Sizes: XS to XXL.