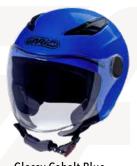

Glossy Grey GH6599 GRY-FL

Mini kid's open-face for the little ones, designed for short distances and city trips. Lightweight and with an effective ventilation system. Overview and specs: Outer oval shell made of thermoplastic resin. Inner shell with EPS for a better impact absortion . injected screen with anti-scratch treatment and UV protection. Mechanism for removing and substituting the screen by turning on and off the mechanism cover

plate. Removable and washable comfort inner fabric with inserts in Aero mesh. Ventilation system that consists of two front air vents. These central air inlets can be opened and closed and are built into the upper part shell's profile. Micrometric Quick Release closure system to ensure an adjustable, comfortable fit. Strap with anti–irritant underchin fastener. Metal ring to hook the helmet to the vehicle. Customizable with stickers so that kids can get their names and designs on the shell. Helmet homologated in accordance with the latest 22.06 ECE European regulations.

Glossy Cobalt Blue GH9000 CBL-BLU

Glossy Pink GH9000 PNK

Glossy Coral Red GH9000 CRL-RED

Matt Fluor GH9000 MT-FL

Matt Blue GH9000 MT-BLU

Matt Fuchsia GH9000 MT-FCH