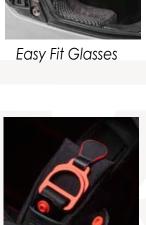

helmet. Advanced ventilation channelling system: all the air flow is conducted from the front to the back, expelling the heat and humidity outside. With air inlets in the upper zone and fully integrated air exhausts in the rear area to draw moisture and warm air from the interior of the helmet. Comfort inner fabric fully removable, washable and breathable and inserts in Aero mesh. It features an innovative, thermoformed Luxury design which reduces the seams. Shell with rubber edging. Micrometric Quick Release closure system to ensure an adjustable, comfortable fit. Strap with anti–irritant underchin padding. Easy-Fit Glasses groove where you can insert your glasses conveniently and ample space around the ears to mount Bluetooth speakers. Helmet homologated in accordance with the latest 22.06 ECE European regulations.

Easy Fit Glasses

Fully removable and washable interior

Inner space for Speakers

Breath deflector

Glossy White GH9008 WHT

Matt Black GH9008 MT-BLC

Matt Blue GH9008 MT-BLU

Matt Military Green
GH9008 MT-ML-GRN

Easy Fit Glasses

PINLOCK 30

Matt Silver GH9007 MT-SLV

Glossy Pearl White GH9007 MT-WHT

Matt Blue GH9007 MT-BLU

Glossy Red GH9007 RED

Fully removable and washable interior

It is a lightweight full-face helmet made of fiber composite that boasts peculiar safety elements such as the Emergency Pull and the DD Rings closure. It is characterized for its lightness, sleek aesthetics and comfort and designed for those traveling on the road. The helmet is produced with 2 sizes of shell for a better fit to each size and with 3 EPS caps. Polycarbonate screen with anti-scratch treatment and coated with anti UV layer. The helmet's glass is adapted to the Pinlock® anti-fogging system and the Pinlock® shield is included in the box. Quick Release System: mechanism for removing and substituting the screen quickly and without tools. Practical built in solar visor with anti-scratch treatment easily operable from outside. This smoke Sun Visor Control allows operation of the sun visor by pulling up/down the handle on the left side of the helmet by an external drive