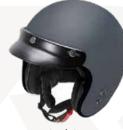

**G11** 

The G11 is an ECE 22.06 approved demi-jet helmet well-fitted to every size thanks to its particular shell design and inner lining. It captivates you at first sight for the originality of its colours both its outer shell and inner lining. Lightweight outer shell made of thermoplastic resin and 1100 gr +/- 50 gr weight. Dual-density, high impact-absorbing EPS inner shell for a better fit to each size. Strap with micrometric closure -Quick Release System- with a red puller. Long scratch-proof treated visor with "2 Component" pins offering a perfect fit to the Pinlock® lens, sold as an optional spare part. Removable and

washable breathable hypo-allergenic microfibre inner lining with Aero 3D mesh inserts in elegant brown tobacco colour, perfect match for every outer shell colour. Visor mechanism with the same colour of every outer shell. Washable and detachable cheek pads customized to every outer shell size offering ample and comfortable space around the ears. Rivet with a four-leaf clover logo. Space around the ears to mount Bluetooth speakers. 4 glossy colours, pearl black, pearl white, nardo grey and classical british green and 2 matt, blue and ochre, all of them being a perfect match to the exclusivity of the tobacco brown lining. Sizes: XS to XXL.