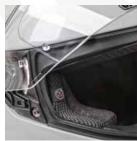

Sleek, modern looking and functional jet helmet that provides an excellent protection. It boasts a sun visor, a wide and long screen and a very comfortable interior padding as well as the inner space to install a Bluetooth system and the Easy-Fit Glasses groove. Overview and specs: Outer shell made of light-weight thermoplastic resin ( 1.300 gr. +/- 50 gr) and 2 outer shell measures for a better fit to each size. Internal multiple density polystyrene. Wide and long injected screen that covers below chin level, has anti-scratch treatment and offers UV protection. Quick Release System: mechanism for removing and substituting the screen quickly and without tools. Practical built in solar visor with anti-scratch treatment easily operable from outside. This smoke Sun Visor control allows operation of the sun visor by pulling up/down the handle on the left side of the

helmet. Advanced ventilation channelling system: all the air flow is conducted from the front to the back, expelling the heat and humidity outside. With air inlets in the upper zone and fully integrated air exhausts in the rear area to draw moisture and warm air from the interior of the helmet. Comfort inner fabric fully removable, washable and breathable and inserts in Aero mesh. It features an innovative, thermoformed Luxury design which reduces the seams. Shell with rubber edging. Micrometric Quick Release closure system to ensure an adjustable, comfortable fit. Strap with anti–irritant underchin padding. Easy-Fit Glasses groove where you can insert your glasses conveniently and ample space around the ears to mount Bluetooth speakers. Helmet homologated in accordance with the latest 22.06 ECE European regulations.