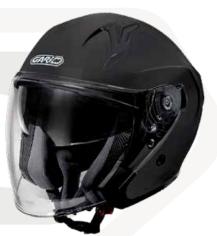

**G11** 

The G11 is an ECE 22.06 approved demi-jet helmet well-fitted to every size thanks to its particular shell design and inner lining. It captivates you at first sight for the originality of its colours both its outer shell and inner lining. Lightweight outer shell made of thermoplastic resin and 1100 gr +/- 50 gr weight. Dual-density, high impact-absorbing EPS inner shell for a better fit to each size. Strap with micrometric closure -Quick Release System- with a red puller. Long scratch-proof treated visor with "2 Component" pins offering a perfect fit to the Pinlock® lens, sold as an optional spare part. Removable and

washable breathable hypo-allergenic microfibre inner lining with Aero 3D mesh inserts in elegant brown tobacco colour, perfect match for every outer shell colour. Visor mechanism with the same colour of every outer shell. Washable and detachable cheek pads customized to every outer shell size offering ample and comfortable space around the ears. Rivet with a four-leaf clover logo. Space around the ears to mount Bluetooth speakers. 4 glossy colours, pearl black, pearl white, nardo grey and classical british green and 2 matt, blue and ochre, all of them being a perfect match to the exclusivity of the tobacco brown lining. Sizes: XS to XXL.