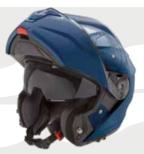

GH9034 MT-BLC

Removable and washable interior made of breathable and anti-humidity fabric

The G100 is the Garibaldi flip-up with dual P/J homologation for riding in total safety with the helmet closed, in full face mode as well as with the helmet open in jet mode. Aperture system with just one hand avoiding accidental opening of the chin bar. With a built-in sun visor, confort padding and incorporating a Pinlock® anti-fog lens, it is ideal for touring and urban use. Overview and specs: 2 outer shells made of thermoplastic resin for a better fit to small and large sizes. 2 EPS inner shells. Efficient ventilation system formed by 2 adjustable air inlets in the upper area and one in the chin bar as well as air exhausts fully integrated into the rear area of the helmet. Policarbonate screen with anti-scratch treatment and coated with anti-UV layer. It incorporates in the box a Pinlock® shield to prevent fogging of the screen. Quick Release System: mechanism for removing and substituting the screen quickly

and without tools. Practical built-in smoke solar visor with anti-scratch treatment easily operable from the bottom left of the helmet. The inner sun visor offers a wide visual field and great peripheral vision to reduce eye fatigue. Removable and washable interior padding so that it is always clean and fresh as new. Engineered to accommodate riders that are wearing glasses thanks to the presence of a glasses groove where you can insert your eyeglasses conveniently. Micrometric Quick Release closure system to ensure an adjustable, comfortable fit. Strap with anti-irritant underchin fastener. Ample space around the ears to mount Bluetooth speakers. Breath Deflector redirects air coming out of the mouth to prevent visor fogging up. While visor is open, deflector makes breathing easier. Chin curtain reduces the amount of air flowing through the helmet via the chin area. Metal ring to hook the helmet to the vehicle. Helmet homologated in accordance with the latest 22-06 ECE European regulations.

Sizes: XS to XXL 2 outer shell sizes XS-M / L-XXL Double P/J homologation

Fully removable and washable interior

PINLOCK 30 Included

Inner pocket for Speakers

Breath deflector and front air inlet

Easy Fit Glasses

Glossy Nardo Grey GH9005 GRY

Matt Titanium Grey GH9005 MT-TTN-GRY

Matt Blue GH9005 MT-BLU

Matt Black GH9005 MT-BLC

Glossy Fluor GH9005 FL

Opening SunVisor device