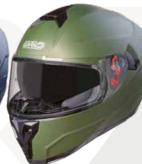

Glossy Pearl White GH9071 PRL-WHT

Practical and comfortable, it is the perfect ally for the city riding. It features durable construction and is versatile thanks to its different elements that can be mounted according to specific needs: the G2O can be used with both the screen and the sunvisor or with only the sunvisor, resulting in a classic retro styling. Overview and specs: 2 outer shells made of thermoplastic resin for a better fit to small and large sizes. Inner shell with differentiated density EPS. Wide and clear injected screen that covers below chin level, is adjustable to 3 positions, has anti-scratch treatment and offers UV protection. it is Pinlock® prepared, an anti-fog lens can thus be mounted comfortably whenever necessary. Quick Release System: mechanism for removing and substituting the screen

quickly and without tools by turning on and off the mechanism cover plate. Practical built in solar visor with anti-scratch treatment easily operable from outside. This smoke Sun Visor control allows operation of the sun visor by pulling up/down the handle on the left side of the helmet. Comfort inner fabric fully removable, washable and breathable and inserts in Aero mesh. It features an innovative, thermoformed Luxury design which reduces the seams. Shell with rubber edging. Micrometric Quick Release closure system to ensure an adjustable, comfortable fit. Strap with anti-irritant underchin fastener. Space around the ears to mount Bluetooth speakers. Metal ring to hook the helmet to the vehicle. Helmet homologated in accordance with the latest 22.06 european regulation.

Sizes: XS to XXL

#### 2 outer shell sizes XS-M / L-XXL

Opening SunVisor device

Garibaldi mechanism for easy assembly / disassembly

Matt Military Green GH9006 MT-ML-GRN

2 possible configurations: only with sunvisor (on / off) and with sunvisor + screen

Fully removable and washable interior

Inner Space for Speakers

Matt Blue GH9006 MT-BLU

Matt Caribbean Blue GH9006 MT-CRB-BLU

Matt Coral GH9006 MT-CLR-RED

Matt Titanium Grey GH9006 MT-TTN-GRY

Matt Oxid Red GH9006 MT-OXD-RED