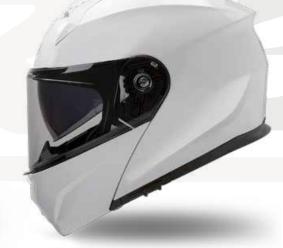

GH9034 MT-BLC

Removable and washable interior made of breathable and anti-humidity fabric

The G100 is the Garibaldi flip-up with dual P/J homologation for riding in total safety with the helmet closed, in full face mode as well as with the helmet open in jet mode. Aperture system with just one hand avoiding accidental opening of the chin bar. With a built-in sun visor, confort padding and incorporating a Pinlock® anti-fog lens, it is ideal for touring and urban use. Overview and specs: 2 outer shells made of thermoplastic resin for a better fit to small and large sizes. 2 EPS inner shells. Efficient ventilation system formed by 2 adjustable air inlets in the upper area and one in the chin bar as well as air exhausts fully integrated into the rear area of the helmet. Policarbonate screen with anti-scratch treatment and coated with anti-UV layer. It incorporates in the box a Pinlock® shield to prevent fogging of the screen. Quick Release System: mechanism for removing and substituting the screen quickly

and without tools. Practical built-in smoke solar visor with anti-scratch treatment easily operable from the bottom left of the helmet. The inner sun visor offers a wide visual field and great peripheral vision to reduce eye fatigue. Removable and washable interior padding so that it is always clean and fresh as new. Engineered to accommodate riders that are wearing glasses thanks to the presence of a glasses groove where you can insert your eyeglasses conveniently. Micrometric Quick Release closure system to ensure an adjustable, comfortable fit. Strap with anti-irritant underchin fastener. Ample space around the ears to mount Bluetooth speakers. Breath Deflector redirects air coming out of the mouth to prevent visor fogging up. While visor is open, deflector makes breathing easier. Chin curtain reduces the amount of air flowing through the helmet via the chin area. Metal ring to hook the helmet to the vehicle. Helmet homologated in accordance with the latest 22-06 ECE European regulations.

Sizes: XS to XXL 2 outer shell sizes XS-M / L-XXL Double P/J homologation

Fully removable and washable interior

PINLOCK 30 Included

Inner pocket for Speakers

Breath deflector and front air inlet

Easy Fit Glasses

Glossy Nardo Grey GH9005 GRY

Matt Titanium Grey GH9005 MT-TTN-GRY

Matt Blue GH9005 MT-BLU

Matt Black GH9005 MT-BLC

Glossy Fluor GH9005 FL

Opening SunVisor device