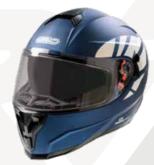

**G11** 

The G11 is an ECE 22.06 approved demi-jet helmet well-fitted to every size thanks to its particular shell design and inner lining. It captivates you at first sight for the originality of its colours both its outer shell and inner lining. Lightweight outer shell made of thermoplastic resin and 1100 gr +/- 50 gr weight. Dual-density, high impact-absorbing EPS inner shell for a better fit to each size. Strap with micrometric closure -Quick Release System- with a red puller. Long scratch-proof treated visor with "2 Component" pins offering a perfect fit to the Pinlock® lens, sold as an optional spare part. Removable and

washable breathable hypo-allergenic microfibre inner lining with Aero 3D mesh inserts in elegant brown tobacco colour, perfect match for every outer shell colour. Visor mechanism with the same colour of every outer shell. Washable and detachable cheek pads customized to every outer shell size offering ample and comfortable space around the ears. Rivet with a four-leaf clover logo. Space around the ears to mount Bluetooth speakers. 4 glossy colours, pearl black, pearl white, nardo grey and classical british green and 2 matt, blue and ochre, all of them being a perfect match to the exclusivity of the tobacco brown lining. Sizes: XS to XXL.