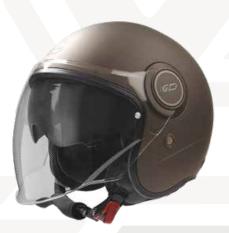

**G21** 

Diseño aerodinámico y moderno, el G21 es el nuevo casco jet para aquellos a quiene les gusta el estilo café racer y buscan un casco perfecto a juego con su moto y outfit. Incorpora un mecanismo que no requiere de ningún desmontaje para insertar o extraer la pantalla, visor solar y pantalla preparada para Pinlock. Características técnicas: Calota exterior fabricada en ABS de tamaño reducido. Calota interna en EPS de multi densidad para una óptima absorción de los impactos y un óptimo ajuste a cada talla. Amplia pantalla de policarbonato con tratamiento antirayas y protección UV que cubre por debajo del nivel de la barbilla. Mecanismo que no requiere desmontaje para la substitución de la pantalla.

Práctico Sun Visor con tratamiento antirayas. Acolchado interior pre-formado con corte láser para una excelente ergonomía e inserciones en malla, totalmente desmontable y lavable. Dispone de un innovador diseño Luxury termoformado que reduce las costuras. Bordón de goma negra en la calota. Cierre micrométrico rápido y fácil de usar. Correa con pasante de barbilla anti-irritación. Espacio específico en la calota interior para colocar un intercomunicador Bluetooth. Casco homologado de acuerdo con las regulaciones europeas ECE 22.06. Colores: negro mate con logo rojo, blanco perla, gris nardo y café mate con reflejos dorado. Tallas: XS a XXL.

### GARIS G21 Sunvisor

Fully removable and washable interior

Matt Black GH9069 MT-CFF

Glossy Nardo Grey **GH9069 GRY** 

**Glossy Pearl White** GH9069 PRL-WHT

A sharp, retro styled fiberglass shell helmet with contrast color lining, the Go2X is an open face helmet that extends down to provide full coverage of the ears and stands out for its lightweight, fit and comfort. With its retro look, it is characterized by providing a shell with a clean and rounded shape. Designed for use with goggles, it has only an small logotype on the goggle strap holder in back. A clean and rounded shape with vintage details. It boosts snaps buttons and can also be equipped with a peak and a face shield. The peak is included in the box and the face shield is sold separately.