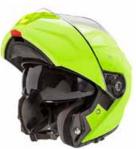

GH9034 MT-BLC

Removable and washable interior made of breathable and anti-humidity fabric

The G100 is the Garibaldi flip-up with dual P/J homologation for riding in total safety with the helmet closed, in full face mode as well as with the helmet open in jet mode. Aperture system with just one hand avoiding accidental opening of the chin bar. With a built-in sun visor, confort padding and incorporating a Pinlock® anti-fog lens, it is ideal for touring and urban use. Overview and specs: 2 outer shells made of thermoplastic resin for a better fit to small and large sizes. 2 EPS inner shells. Efficient ventilation system formed by 2 adjustable air inlets in the upper area and one in the chin bar as well as air exhausts fully integrated into the rear area of the helmet. Policarbonate screen with anti-scratch treatment and coated with anti-UV layer. It incorporates in the box a Pinlock® shield to prevent fogging of the screen. Quick Release System: mechanism for removing and substituting the screen quickly

and without tools. Practical built-in smoke solar visor with anti-scratch treatment easily operable from the bottom left of the helmet. The inner sun visor offers a wide visual field and great peripheral vision to reduce eye fatigue. Removable and washable interior padding so that it is always clean and fresh as new. Engineered to accommodate riders that are wearing glasses thanks to the presence of a glasses groove where you can insert your eyeglasses conveniently. Micrometric Quick Release closure system to ensure an adjustable, comfortable fit. Strap with anti-irritant underchin fastener. Ample space around the ears to mount Bluetooth speakers. Breath Deflector redirects air coming out of the mouth to prevent visor fogging up. While visor is open, deflector makes breathing easier. Chin curtain reduces the amount of air flowing through the helmet via the chin area. Metal ring to hook the helmet to the vehicle. Helmet homologated in accordance with the latest 22-06 ECE European regulations.

Sizes: XS to XXL 2 outer shell sizes XS-M / L-XXL Double P/J homologation

Fully removable and washable interior

PINLOCK 30 Included

Inner pocket for Speakers

Breath deflector and front air inlet

Easy Fit Glasses

Glossy Nardo Grey GH9005 GRY

Matt Titanium Grey GH9005 MT-TTN-GRY

Matt Blue GH9005 MT-BLU

Matt Black GH9005 MT-BLC

Glossy Fluor GH9005 FL

Opening SunVisor device