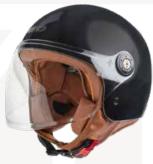

**G11** 

The G11 is an ECE 22.06 approved demi-jet helmet well-fitted to every size thanks to its particular shell design and inner lining. It captivates you at first sight for the originality of its colours both its outer shell and inner lining. Lightweight outer shell made of thermoplastic resin and 1100 gr +/- 50 gr weight. Dual-density, high impact-absorbing EPS inner shell for a better fit to each size. Strap with micrometric closure -Quick Release System- with a red puller. Long scratch-proof treated visor with "2 Component" pins offering a perfect fit to the Pinlock® lens, sold as an optional spare part. Removable and

washable breathable hypo-allergenic microfibre inner lining with Aero 3D mesh inserts in elegant brown tobacco colour, perfect match for every outer shell colour. Visor mechanism with the same colour of every outer shell. Washable and detachable cheek pads customized to every outer shell size offering ample and comfortable space around the ears. Rivet with a four-leaf clover logo. Space around the ears to mount Bluetooth speakers. 4 glossy colours, pearl black, pearl white, nardo grey and classical british green and 2 matt, blue and ochre, all of them being a perfect match to the exclusivity of the tobacco brown lining. Sizes: XS to XXL.