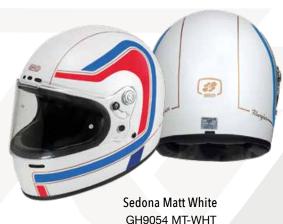

### Sizes: XS to XXL 2 outer shell sizes XS-M / L-XXL

Glossy Nardo Grey GH9038 GRY

Matt Silver GH9038 MT-SLV

Matt Blue GH9038 MT-BLU

Matt Black GH9038 MT-BLC

Light weight fiberglass composite helmet (13006+/-506) with a clean silhouette, the 607X is a retro inspired full-face that offers comfort and style for everyday use. 2 outer shells for a customized fit. 2 EPS inner shells made of a particular pressed polystyrene that is allocated at a differentiated density depending on the area (top, side, main and chin) and which allows an excellent response in the event of an impact by dispersing the energy released evenly. Closing block of the visor specifically designed and positioned on the chin guard, a detail usually present in racing helmets. 3mm anti-scratch visor traditional visor system. Ventilation system, which consists of three elements: a large air intake on the front, one on the chin guard and the extractor

in the back. The interiors are made of breathable materials and are hypoallergenic. Contoured cheek pads, removable and washable. There are different colour paddings (black, dark brown and wineberry) depending on the shell colour. To make driving even more comfortable, the padding has been arranged in such a way as to obtain sufficient space for driving with prescription lenses. To overcome the problem of fogging in case of temperature changes, it is Pinlock® prepared, an anti-fog lens can thus be mounted comfortably whenever necessary. Padded chin strap with the most secure fastener, the D-Ring closure. Homologated ECE R22-06, it requires a more stringent test process than the previous ECE R22-05 approval and provides more impact points, as well as an oblique test to measure the rotation of the helmet.

#### Sizes: XS to XXL 2 outer shell sizes XS-S-M / L-XL-XXL

and washable interior

PINLOCK 70 Prepared

Brown interior for Matt Black

Matt Black GH9032 MT-BLC

GH9032 MT-GRY

Black interior for Sedona

The G80 combines cutting-edge design with features for a fresh vented full-face with maximized ventilation. Made of lightweight thermoplastic resin shell (1450+-g), this helmet exhibits weight management. Internal multiple density polystyrene. Polycarbonate screen with antiscratch treatment and coated with anti UV layer. The helmet's glass is adapted to the Pinlock® anti-fogging system and the Pinlock® shield is included in the box. Quick Release System: mechanism for removing and substituting the screen quickly and without tools. Practical built in solar visor with anti-scratch treatment easily operable from outside. This smoke Sun Visor Control allows operation of the sun visor by pulling up/down the handle on the left side of the helmet by an external drive mechanism. Removable and washable interior padding so that