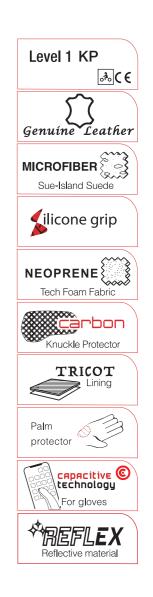

Men sizes : XS XXXL

Level 1 KP

Genuine Leather

MICROFIBER [ ] Sue-Island Suede

.∻ે.( €

Men sizes : XS XXXL

Palm protector

Women sizes : XS XL

INDAR LADY

Men sizes : XS XXXL

Sizes : XS XXXL

28

Women sizes : XS XL

Men sizes : XS XXXL

30

Knuckle protector

Palm protector

**(** 

Knuckle protector

Men sizes : XS XXXL

Women sizes : XS > XL

Level 1 KP ♣.C €

Women sizes : XS XL

**(** 

Level 1 KP ્રે<sub>ં</sub> ( **૬** 

**(** 

High Technology Fabric

MICROFIBER Sue-Island Suede

Knuckle protector

Women sizes : XS XL

Sizes : XS XXXL

MICROFIBER Sue-Island Suede