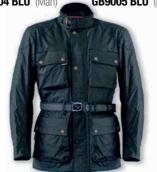

GI

Women sizes : XS XL

GB9004 BLU (Man)

GB9004 GRN (Man) GB9005 GRN (Lady)

GB9004 BRW (Man)

Men sizes : S ► XXXL Women sizes : XS ► XL

3

Catalogo Garibaldi 2023.indd 3 26/9/23 21:25