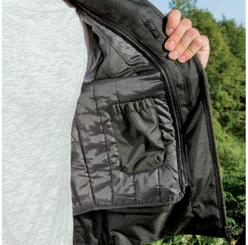

The company is well known today by the quality of our gloves (heating gloves and Primaloft gloves) and textile jackets, being the Heritage jacket the flagship of our brand. The Wax Cotton Look fabric is an evolution of the first spanish wax cotton barbour, known as the Original Garibaldi barbour. Isabel and his husband manufactured it following the English trends. They also became the exclusive distributor in Spain for the italian helmet manufacturer Nolangroup and held a meaningful partnership of the group. It was an intense relationship that lasted for more than 40 years until late 2019 when it was time to let go and build up an own range of helmets with the brand Gari, diminutive of Garibaldi, on the basis of this long-lasting experience.