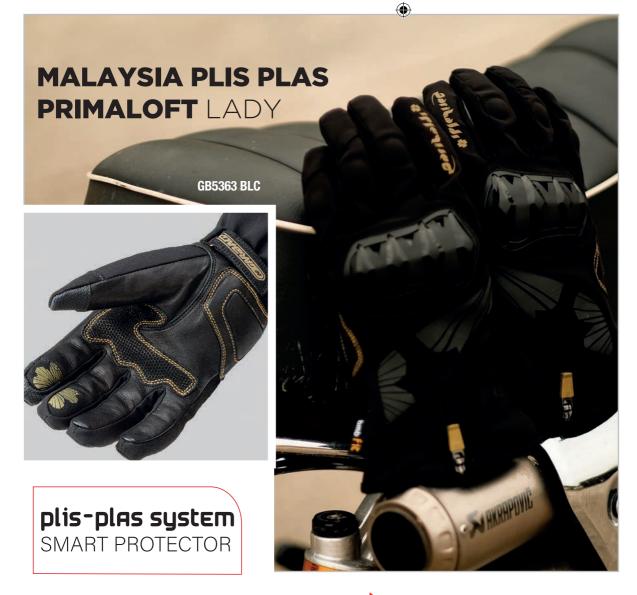

•

Sizes : XS XXXL

PULeather

35

bmb fit Comfort Lining

Palm protector

plis-plas system SMART PROTECTOR

Sizes : XS XXXL