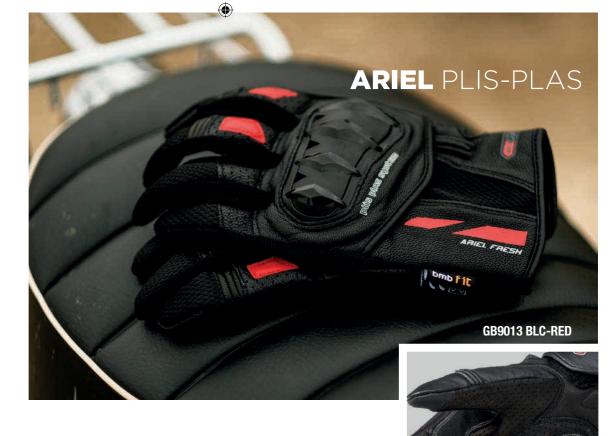

GB6626 BLC (Man)

**GB6627 BLC** ( Lady)







GB4349 BLC (Man)

GB4350 BLC (Lady)

Men sizes : S XXXL

Women sizes : XS XL



















GB9006 BLU (Man)



Men sizes : XS XXXL















Men sizes : XS XXXL













**GB4161 BLC** 









GB3431 BLC (Man)

GB3430 BLC (Lady)











Women sizes : XS XL





















Women sizes : XS XL













Men sizes : XS XXXL





GB3487 BLU (Man)





















17





















**GB4034 BLC** (Unisex zipper version)



Sizes : XS XXXL





Sizes : XS XXXL













Men sizes : XS XXXL

























Level 1 KP

Genuine Leather

MICROFIBER [ ] Sue-Island Suede

.∻ે.( €







Men sizes : XS XXXL

Palm protector





















Women sizes : XS XL







Women sizes : XS XL

23















Sizes : XS XXXL











































X-SCAPE LADY

**(** 











X-SCAPE





PULeather

















Women sizes : XS XL

INDAR LADY



Men sizes : XS XXXL

















Sizes : XS XXXL





















28











Women sizes : XS XL













































Men sizes : XS XXXL

30



Knuckle protector













Sizes : XS XXXL

Women sizes : XS XL













Sizes : XS XXXL

Sizes : XS XXXL





















































Men sizes : XS > XXXL











**(** 



























Women sizes : XS ▶ XL



















**(** 



•

Sizes : XS XXXL



PULeather

35

bmb fit Comfort Lining



































Palm protector





plis-plas system SMART PROTECTOR



Sizes : XS XXXL