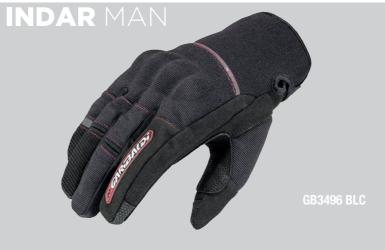

Men sizes : XS XXXL













**GB4161 BLC** 









GB3431 BLC (Man)

GB3430 BLC (Lady)











Women sizes : XS XL





















Women sizes : XS XL













Men sizes : XS XXXL





GB3487 BLU (Man)





















17





















**GB4034 BLC** (Unisex zipper version)



Sizes : XS XXXL





Sizes : XS XXXL













Men sizes : XS XXXL

























Level 1 KP

Genuine Leather

MICROFIBER [ ] Sue-Island Suede

.∻ે.( €







Men sizes : XS XXXL

Palm protector





















Women sizes : XS XL







Women sizes : XS XL

23















Sizes : XS XXXL











































X-SCAPE LADY

**(** 











X-SCAPE





PULeather

















Women sizes : XS XL

INDAR LADY



Men sizes : XS XXXL

















Sizes : XS XXXL





















28











Women sizes : XS XL













































Men sizes : XS XXXL

30



Knuckle protector













Sizes : XS XXXL

Women sizes : XS XL













Sizes : XS XXXL

Sizes : XS XXXL





















































Men sizes : XS > XXXL











**(** 



























Women sizes : XS ▶ XL



















**(** 



•

Sizes : XS XXXL



PULeather

35

bmb fit Comfort Lining



































Palm protector





plis-plas system SMART PROTECTOR



Sizes : XS XXXL













Palm protector

**(** 





















Knuckle protector



Men sizes : XS XXXL



Women sizes : XS > XL





Level 1 KP ♣.C €























Women sizes : XS XL



**(*