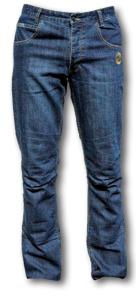

Catalogo Garibaldi 2023.indd 5 26/9/23 21:26







GB9008 BLC-GLD (Lady)



































GB3502 BLC (Man) GB3503 BLC (Lady)



**GB4158 BLC-GRY** 



Sizes: S XXXL





































Men sizes : XS XXXL





9





























10





GB4162 BLC (Man) GB4163 BLC (Lady)





Women sizes : XS XL



















Women sizes : XS XL





GB6626 BLC (Man)

**GB6627 BLC** ( Lady)







GB4349 BLC (Man)

GB4350 BLC (Lady)

Men sizes : S XXXL

Women sizes : XS XL



















GB9006 BLU (Man)



Men sizes : XS XXXL















Men sizes : XS XXXL













**GB4161 BLC** 









GB3431 BLC (Man)

GB3430 BLC (Lady)











Women sizes : XS XL





















Women sizes : XS XL













Men sizes : XS XXXL





GB3487 BLU (Man)





















17





















**GB4034 BLC** (Unisex zipper version)



Sizes : XS XXXL





Sizes : XS XXXL













Men sizes : XS XXXL

























Level 1 KP

Genuine Leather

MICROFIBER [ ] Sue-Island Suede

.∻ે.( €







Men sizes : XS XXXL

Palm protector





















Women sizes : XS XL







Women sizes : XS XL

23















Sizes : XS XXXL











































X-SCAPE LADY

**(** 











X-SCAPE





PULeather

















Women sizes : XS XL

INDAR LADY



Men sizes : XS XXXL

















Sizes : XS XXXL





















28











Women sizes : XS XL













































Men sizes : XS XXXL

30



Knuckle protector













Sizes : XS XXXL

Women