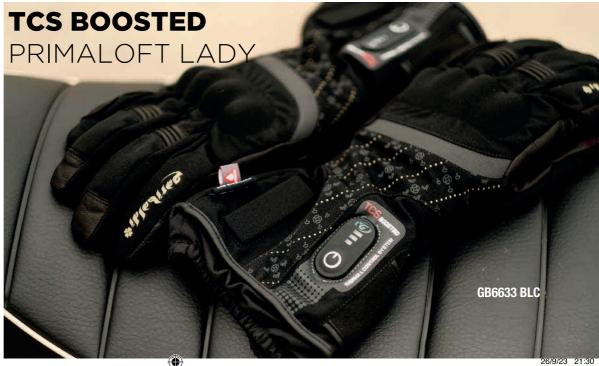

The company is well known today by the quality of our gloves (heating gloves and Primaloft gloves) and textile jackets, being the Heritage jacket the flagship of our brand. The Wax Cotton Look fabric is an evolution of the first spanish wax cotton barbour, known as the Original Garibaldi barbour. Isabel and his husband manufactured it following the English trends. They also became the exclusive distributor in Spain for the italian helmet manufacturer Nolangroup and held a meaningful partnership of the group. It was an intense relationship that lasted for more than 40 years until late 2019 when it was time to let go and build up an own range of helmets with the brand Gari, diminutive of Garibaldi, on the basis of this long-lasting experience.