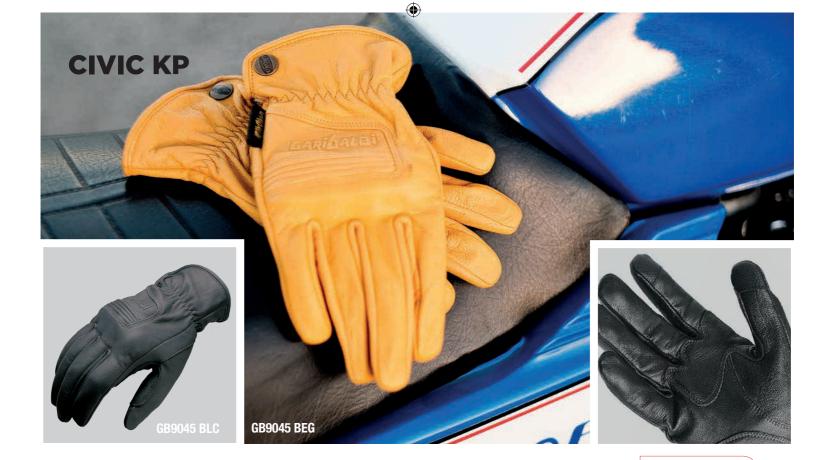

Men sizes : XS XXXL

Level 1 KP

Genuine Leather

MICROFIBER [ ] Sue-Island Suede

.∻ે.( €

Men sizes : XS XXXL

Palm protector

Women sizes : XS XL