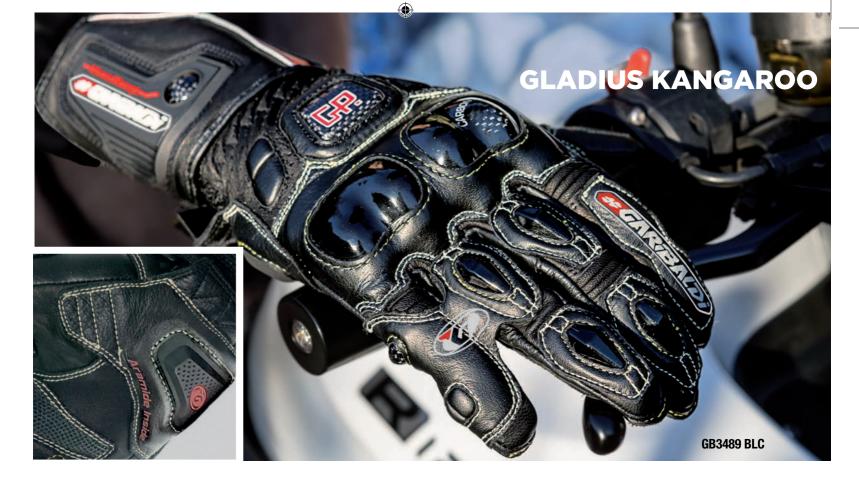

GB3502 BLC (Man) GB3503 BLC (Lady)



**GB4158 BLC-GRY** 



Sizes: S XXXL





































Men sizes : XS XXXL





9





























10





GB4162 BLC (Man) GB4163 BLC (Lady)





Women sizes : XS XL



















Women sizes : XS XL





GB6626 BLC (Man)

**GB6627 BLC** ( Lady)







GB4349 BLC (Man)

GB4350 BLC (Lady)

Men sizes : S XXXL

Women sizes : XS XL



















GB9006 BLU (Man)



Men sizes : XS XXXL















Men sizes : XS XXXL













**GB4161 BLC** 









GB3431 BLC (Man)

GB3430 BLC (Lady)











Women sizes : XS XL





















Women sizes : XS XL













Men sizes : XS XXXL





GB3487 BLU (Man)





















17





















**GB4034 BLC** (Unisex zipper version)



Sizes : XS XXXL





Sizes : XS XXXL













Men sizes : XS XXXL

























Level 1 KP

Genuine Leather

MICROFIBER [ ] Sue-Island Suede

.∻ે.( €







Men sizes : XS XXXL

Palm protector





















Women sizes : XS XL







Women sizes : XS XL

23















Sizes : XS XXXL











































X-SCAPE LADY

**(** 











X-SCAPE





PULeather

















Women sizes : XS XL

INDAR LADY



Men sizes : XS XXXL

















Sizes : XS XXXL





















28











Women sizes : XS XL













































Men sizes : XS XXXL

30



Knuckle protector













Sizes : XS XXXL

Women sizes : XS XL













Sizes : XS XXXL

Sizes : XS XXXL