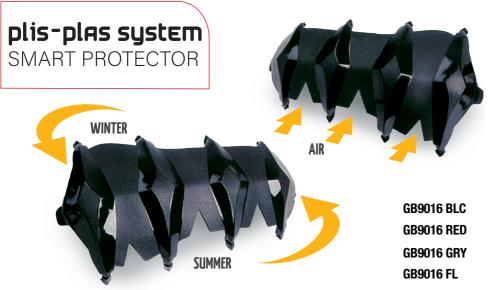

•

Sizes : XS XXXL

PULeather

35

bmb fit Comfort Lining

Palm protector

plis-plas system SMART PROTECTOR

Sizes : XS XXXL