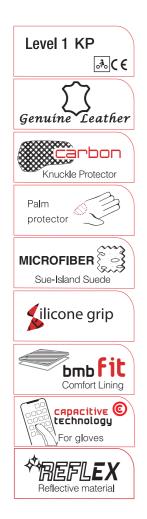

Lady)



**GB4158 BLC-GRY** 



Sizes: S XXXL





































Men sizes : XS XXXL





9





























10





GB4162 BLC (Man) GB4163 BLC (Lady)





Women sizes : XS XL



















Women sizes : XS XL





GB6626 BLC (Man)

**GB6627 BLC** ( Lady)







GB4349 BLC (Man)

GB4350 BLC (Lady)

Men sizes : S XXXL

Women sizes : XS XL



















GB9006 BLU (Man)



Men sizes : XS XXXL















Men sizes : XS XXXL













**GB4161 BLC** 









GB3431 BLC (Man)

GB3430 BLC (Lady)











Women sizes : XS XL





















Women sizes : XS XL













Men sizes : XS XXXL





GB3487 BLU (Man)





















17





















**GB4034 BLC** (Unisex zipper version)



Sizes : XS XXXL





Sizes : XS XXXL













Men sizes : XS XXXL

























Level 1 KP

Genuine Leather

MICROFIBER [ ] Sue-Island Suede

.∻ે.( €







Men sizes : XS XXXL

Palm protector





















Women sizes : XS XL







Women sizes : XS XL

23















Sizes : XS XXXL











































X-SCAPE LADY

**(** 











X-SCAPE





PULeather

















Women sizes : XS XL

INDAR LADY



Men sizes : XS XXXL

















Sizes : XS XXXL





















28











Women sizes : XS XL













































Men sizes : XS XXXL

30



Knuckle protector













Sizes : XS XXXL

Women sizes : XS XL













Sizes : XS XXXL

Sizes : XS XXXL





















































Men sizes : XS > XXXL











*