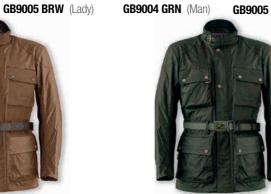

GI

Women sizes : XS XL

GB9004 BLU (Man)

GB9004 GRN (Man) GB9005 GRN (Lady)

GB9004 BRW (Man)

Men sizes : S ► XXXL Women sizes : XS ► XL

3

Catalogo Garibaldi 2023.indd 3 26/9/23 21:25