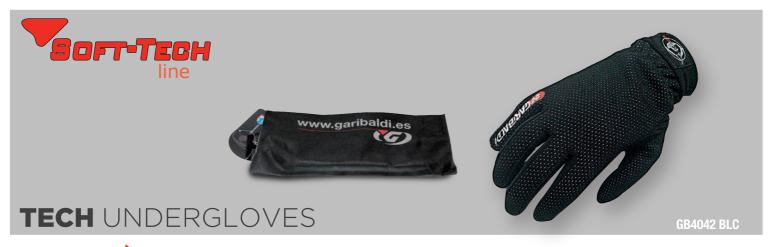

43

Palm protector

Men sizes : XS XXXL

**(** 

Men sizes : XS > XXXL

Sizes: one size fits all

3 Sizes: S, M, L

Sizes: one size fits all