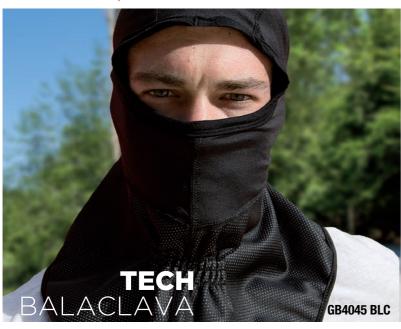

43

Palm protector

Men sizes : XS XXXL

**(** 

Men sizes : XS > XXXL

Sizes: one size fits all

3 Sizes: S, M, L

Sizes: one size fits all