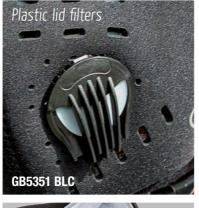

43

Palm protector

Men sizes : XS XXXL

**(** 

Men sizes : XS > XXXL

Sizes: one size fits all

3 Sizes: S, M, L

Sizes: one size fits all