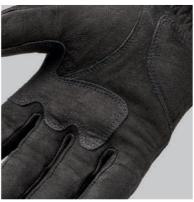

Men sizes : XS XXXL

Level 1 KP

Genuine Leather

MICROFIBER [ ] Sue-Island Suede

.∻ે.( €

Men sizes : XS XXXL

Palm protector

Women sizes : XS XL

Palm protector

**(** 

Knuckle protector

Men sizes : XS XXXL

Women sizes : XS > XL

Level 1 KP ♣.C €

Women sizes : XS XL

**(** 