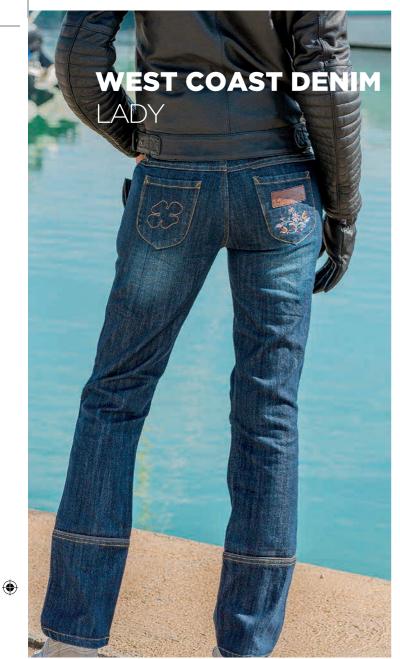

Women sizes : XS XL

Women sizes : XS XL

Men sizes : XS XXXL

GB3487 BLU (Man)

17

**GB4034 BLC** (Unisex zipper version)

Sizes : XS XXXL

Sizes : XS XXXL