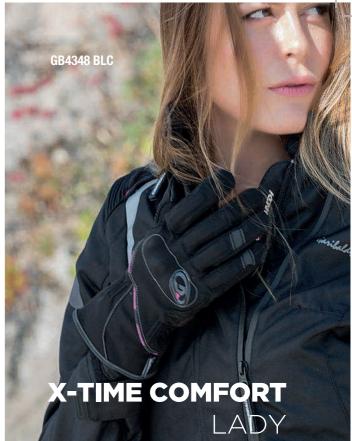

**(** 



























Women sizes : XS ▶ XL



















**(** 



•

Sizes : XS XXXL



PULeather

35

bmb fit Comfort Lining



































Palm protector





plis-plas system SMART PROTECTOR



Sizes : XS XXXL













Palm protector

**(** 





















Knuckle protector



Men sizes : XS XXXL



Women sizes : XS > XL





Level 1 KP ♣.C €























Women sizes : XS XL



**(** 





Level 1 KP ્રે<sub>ં</sub> ( **૬** 

**(** 

High Technology Fabric

MICROFIBER Sue-Island Suede





Knuckle protector











Women sizes : XS XL



























Sizes : XS XXXL





MICROFIBER Sue-Island Suede

Thinsulate





















**(** 





**(** 









Men sizes : XS XXXL

Women sizes : XS XL













Stretchable Polyamide

Knuckle

protector

Level 1











Women sizes : XS XL





.કે.( €



bmbfit



Knuckle protector













Rain

























Men sizes : XS ► XXXL Women sizes : XS ► XL



**(** 







43

Palm protector













Men sizes : XS XXXL







































**(** 













Men sizes : XS > XXXL

























Sizes: one size fits all



3 Sizes: S, M, L







Sizes: one size fits all





Sizes : XS XXXL





Sizes: one size fits all



47

















3 Sizes: S/M, M/L, L/XL

48





Sizes : S XL

•





•

Sizes : S XL













Sizes: one size fits all



Catalogo Garibaldi 2023.indd 50



Sizes: one size fits all