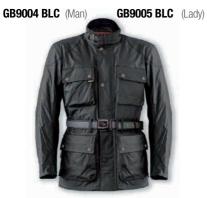

GI

Women sizes : XS XL

GB9004 BLU (Man)

GB9004 GRN (Man) GB9005 GRN (Lady)

GB9004 BRW (Man)

Men sizes : S ► XXXL Women sizes : XS ► XL

3

Catalogo Garibaldi 2023.indd 3 26/9/23 21:25