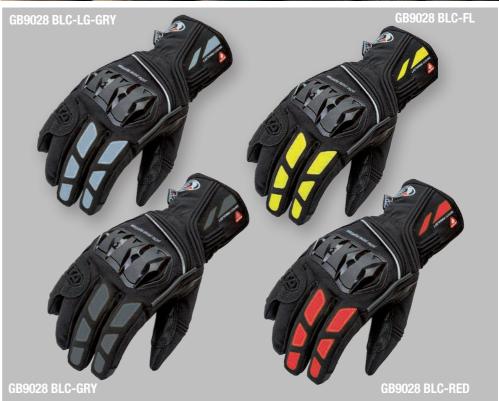

s : XS XL







Women sizes : XS XL

23















Sizes : XS XXXL











































X-SCAPE LADY

**(** 











X-SCAPE





PULeather

















Women sizes : XS XL

INDAR LADY



Men sizes : XS XXXL

















Sizes : XS XXXL





















28











Women sizes : XS XL













































Men sizes : XS XXXL

30



Knuckle protector













Sizes : XS XXXL

Women sizes : XS XL













Sizes : XS XXXL

Sizes : XS XXXL





















































Men sizes : XS > XXXL











**(** 



























Women sizes : XS ▶ XL



















**(** 



•

Sizes : XS XXXL



PULeather

35

bmb fit Comfort Lining



































Palm protector





plis-plas system SMART PROTECTOR



Sizes : XS XXXL













Palm protector

**(** 





















Knuckle protector



Men sizes : XS XXXL



Women sizes : XS > XL





Level 1 KP ♣.C €























Women sizes : XS XL



**(** 





Level 1 KP ્રે<sub>ં</sub> ( **૬** 

**(** 

High Technology Fabric

MICROFIBER Sue-Island Suede





Knuckle protector











Women sizes : XS XL



























Sizes : XS XXXL





MICROFIBER Sue-Island Suede

Thinsulate





















**(** 





**(** 









Men sizes : XS XXXL

Women sizes : XS XL













Stretchable Polyamide

Knuckle

protector

Level 1











Women sizes : XS XL





.કે.( €



bmbfit



Knuckle protector













Rain

























Men sizes : XS ► XXXL Women size