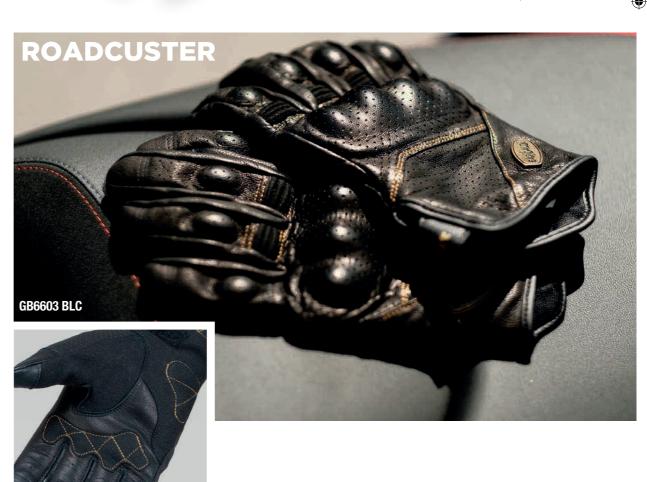

Men sizes : XS XXXL





GB3487 BLU (Man)





















17





















**GB4034 BLC** (Unisex zipper version)



Sizes : XS XXXL





Sizes : XS XXXL













Men sizes : XS XXXL

























Level 1 KP

Genuine Leather

MICROFIBER [ ] Sue-Island Suede

.∻ે.( €







Men sizes : XS XXXL

Palm protector





















Women sizes : XS XL







Women sizes : XS XL

23















Sizes : XS XXXL











































X-SCAPE LADY

**(** 











X-SCAPE





PULeather

















Women sizes : XS XL

INDAR LADY



Men sizes : XS XXXL

















Sizes : XS XXXL





















28











Women sizes : XS XL













































Men sizes : XS XXXL

30



Knuckle protector













Sizes : XS XXXL

Women sizes : XS XL













Sizes : XS XXXL

Sizes : XS XXXL





















































Men sizes : XS > XXXL











**(** 



























Women sizes : XS ▶ XL



















**(** 



•

Sizes : XS XXXL



PULeather

35

bmb fit Comfort Lining



































Palm protector





plis-plas system SMART PROTECTOR



Sizes : XS XXXL













Palm protector

**(** 





















Knuckle protector



Men sizes : XS XXXL



Women sizes : XS > XL





Level 1 KP ♣.C €























Women sizes : XS XL



**(** 





Level 1 KP ્રે<sub>ં</sub> ( **૬** 

**(** 

High Technology Fabric

MICROFIBER Sue-Island Suede





Knuckle protector











Women sizes : XS XL