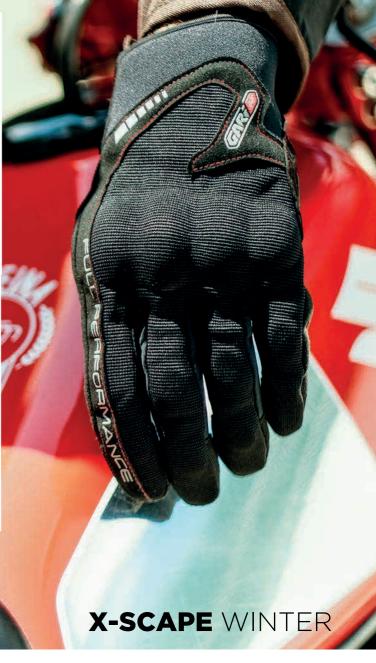

Women sizes : XS XL

23

Sizes : XS XXXL

X-SCAPE LADY

**(** 

X-SCAPE

PULeather

Women sizes : XS XL