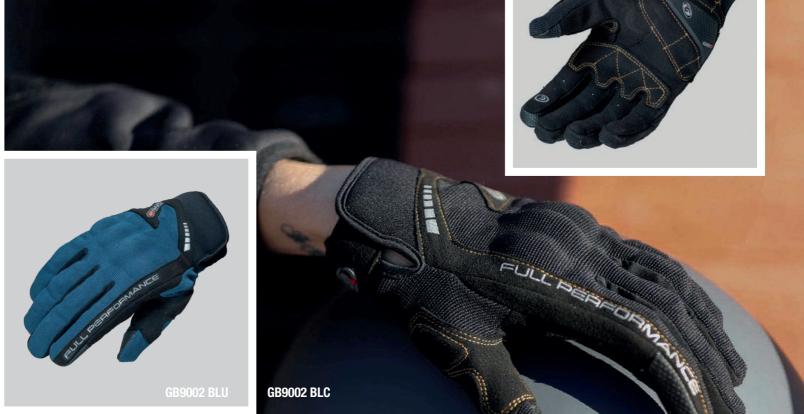

L

Women sizes : XS XL



















GB9006 BLU (Man)



Men sizes : XS XXXL















Men sizes : XS XXXL













**GB4161 BLC** 









GB3431 BLC (Man)

GB3430 BLC (Lady)











Women sizes : XS XL





















Women sizes : XS XL













Men sizes : XS XXXL





GB3487 BLU (Man)





















17





















**GB4034 BLC** (Unisex zipper version)



Sizes : XS XXXL





Sizes : XS XXXL













Men sizes : XS XXXL

























Level 1 KP

Genuine Leather

MICROFIBER [ ] Sue-Island Suede

.∻ે.( €







Men sizes : XS XXXL

Palm protector





















Women sizes : XS XL







Women sizes : XS XL

23















Sizes : XS XXXL











































X-SCAPE LADY

**(** 











X-SCAPE





PULeather

















Women sizes : XS XL

INDAR LADY



Men sizes : XS XXXL

















Sizes : XS XXXL





















28











Women sizes : XS XL













































Men sizes : XS XXXL

30



Knuckle protector













Sizes : XS XXXL

Women sizes : XS XL













Sizes : XS XXXL

Sizes : XS XXXL





















































Men sizes : XS > XXXL











**(** 



























Women sizes : XS ▶ XL



















**(** 



•

Sizes : XS XXXL



PULeather

35

bmb fit Comfort Lining



































Palm protector





plis-plas system SMART PROTECTOR



Sizes : XS XXXL













Palm protector

**(** 





















Knuckle protector



Men sizes : XS XXXL



W