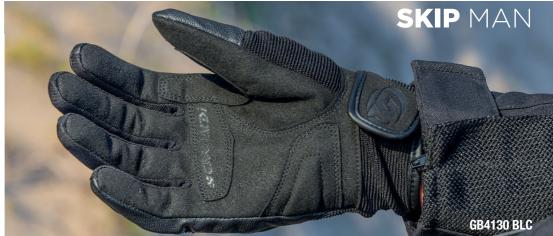

GB9006 BLU (Man)



Men sizes : XS XXXL















Men sizes : XS XXXL













**GB4161 BLC** 









GB3431 BLC (Man)

GB3430 BLC (Lady)











Women sizes : XS XL





















Women sizes : XS XL













Men sizes : XS XXXL





GB3487 BLU (Man)





















17





















**GB4034 BLC** (Unisex zipper version)



Sizes : XS XXXL





Sizes : XS XXXL













Men sizes : XS XXXL

























Level 1 KP

Genuine Leather

MICROFIBER [ ] Sue-Island Suede

.∻ે.( €







Men sizes : XS XXXL

Palm protector





















Women sizes : XS XL







Women sizes : XS XL

23















Sizes : XS XXXL











































X-SCAPE LADY

**(** 











X-SCAPE





PULeather

















Women sizes : XS XL

INDAR LADY



Men sizes : XS XXXL

















Sizes : XS XXXL





















28











Women sizes : XS XL













































Men sizes : XS XXXL

30



Knuckle protector













Sizes : XS XXXL

Women sizes : XS XL













Sizes : XS XXXL

Sizes : XS XXXL





















































Men sizes : XS > XXXL











**(** 



























Women sizes : XS ▶ XL



















**(** 



•

Sizes : XS XXXL



PULeather

35

bmb fit Comfort Lining



































Palm protector





plis-plas system SMART PROTECTOR



Sizes : XS XXXL













Palm protector

**(** 





















Knuckle protector



Men sizes : XS XXXL



Women sizes : XS > XL





Lev