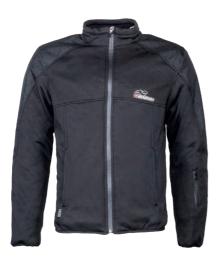

GI

Women sizes : XS XL

GB9004 BLU (Man)

GB9004 GRN (Man) GB9005 GRN (Lady)

GB9004 BRW (Man)

Men sizes : S ► XXXL Women sizes : XS ► XL

3

Catalogo Garibaldi 2023.indd 3 26/9/23 21:25