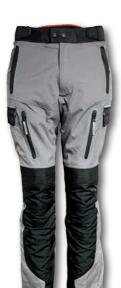

Men sizes : S XXXL

Catalogo Garibaldi 2023.indd 5 26/9/23 21:26

GB9008 BLC-GLD (Lady)

GB3502 BLC (Man) GB3503 BLC (Lady)

**GB4158 BLC-GRY** 

Sizes: S XXXL

Men sizes : XS XXXL

9