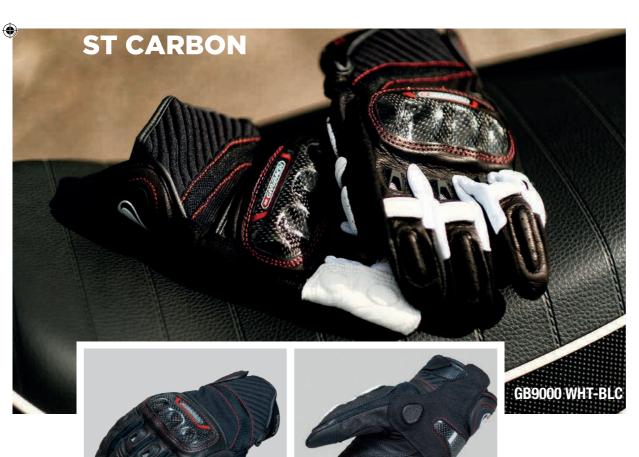

The company is well known today by the quality of our gloves (heating gloves and Primaloft gloves) and textile jackets, being the Heritage jacket the flagship of our brand. The Wax Cotton Look fabric is an evolution of the first spanish wax cotton barbour, known as the Original Garibaldi barbour. Isabel and his husband manufactured it following the English trends. They also became the exclusive distributor in Spain for the italian helmet manufacturer Nolangroup and held a meaningful partnership of the group. It was an intense relationship that lasted for more than 40 years until late 2019 when it was time to let go and build up an own range of helmets with the brand Gari, diminutive of Garibaldi, on the basis of this long-lasting experience.