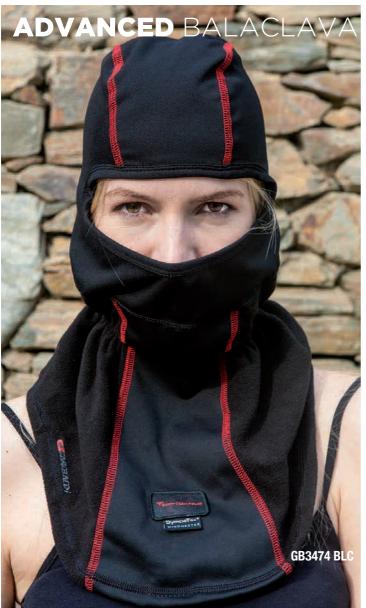

43

Palm protector

Men sizes : XS XXXL

**(** 

Men sizes : XS > XXXL

Sizes: one size fits all

3 Sizes: S, M, L

Sizes: one size fits all