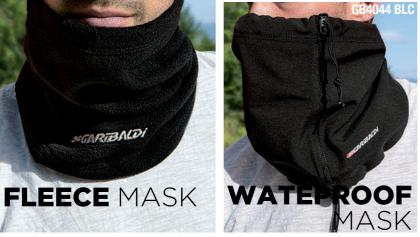

43

Palm protector

Men sizes : XS XXXL

**(** 

Men sizes : XS > XXXL

Sizes: one size fits all

3 Sizes: S, M, L

Sizes: one size fits all