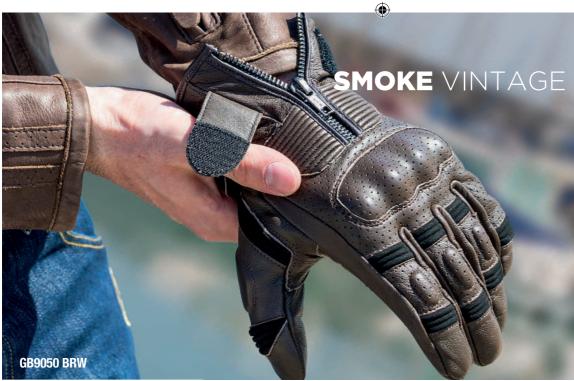

Women sizes : XS XL





















Women sizes : XS XL













Men sizes : XS XXXL





GB3487 BLU (Man)





















17





















**GB4034 BLC** (Unisex zipper version)



Sizes : XS XXXL





Sizes : XS XXXL













Men sizes : XS XXXL

























Level 1 KP

Genuine Leather

MICROFIBER [ ] Sue-Island Suede

.∻ે.( €







Men sizes : XS XXXL

Palm protector





















Women sizes : XS XL







Women sizes : XS XL

23















Sizes : XS XXXL











































X-SCAPE LADY

**(** 











X-SCAPE





PULeather

















Women sizes : XS XL

INDAR LADY



Men sizes : XS XXXL

















Sizes : XS XXXL





















28











Women sizes : XS XL













































Men sizes : XS XXXL

30



Knuckle protector













Sizes : XS XXXL

Women sizes : XS XL













Sizes : XS XXXL

Sizes : XS XXXL





















































Men sizes : XS > XXXL











**(** 



























Women sizes : XS ▶ XL



















**(** 



•

Sizes : XS XXXL



PULeather

35

bmb fit Comfort Lining



































Palm protector





plis-plas system SMART PROTECTOR



Sizes : XS XXXL













Palm protector

**(** 





















Knuckle protector



Men sizes : XS XXXL



Women sizes : XS > XL





Level 1 KP ♣.C €























Women sizes : XS XL



**(** 





Level 1 KP ્રે<sub>ં</sub> ( **૬** 

**(** 

High Technology Fabric

MICROFIBER Sue-Island Suede