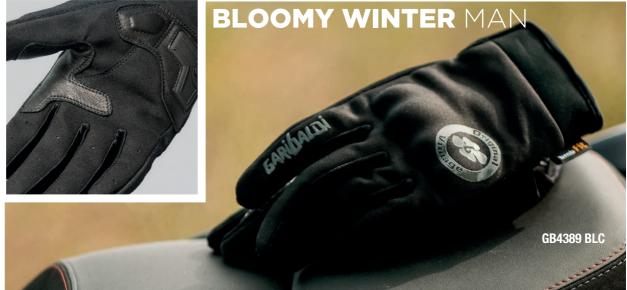

GI

Women sizes : XS XL

GB9004 BLU (Man)

GB9004 GRN (Man) GB9005 GRN (Lady)

GB9004 BRW (Man)

Men sizes : S ► XXXL Women sizes : XS ► XL

3

Catalogo Garibaldi 2023.indd 3 26/9/23 21:25