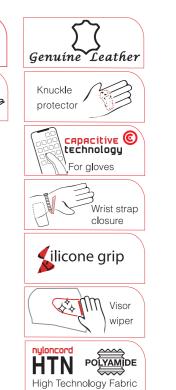

Men sizes : XS XXXL

Level 1 KP

Genuine Leather

MICROFIBER [ ] Sue-Island Suede

.∻ે.( €

Men sizes : XS XXXL

Palm protector

Women sizes : XS XL

INDAR LADY

Men sizes : XS XXXL

Sizes : XS XXXL

28

Women sizes : XS XL

Men sizes : XS XXXL

30

Knuckle protector