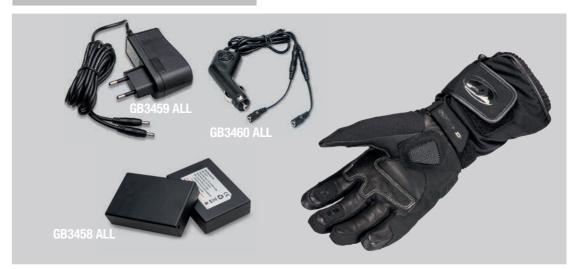

43

Palm protector

Men sizes : XS XXXL

**(** 

Men sizes : XS > XXXL

Sizes: one size fits all

3 Sizes: S, M, L

Sizes: one size fits all