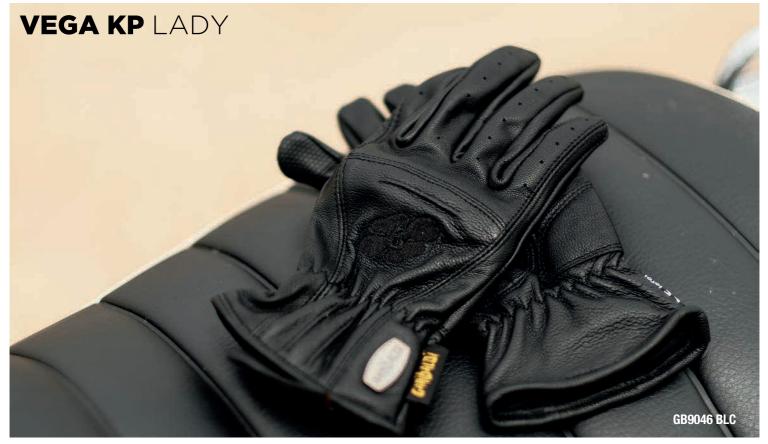

17





















**GB4034 BLC** (Unisex zipper version)



Sizes : XS XXXL





Sizes : XS XXXL













Men sizes : XS XXXL

























Level 1 KP

Genuine Leather

MICROFIBER [ ] Sue-Island Suede

.∻ે.( €







Men sizes : XS XXXL

Palm protector





















Women sizes : XS XL







Women sizes : XS XL

23















Sizes : XS XXXL











































X-SCAPE LADY

**(** 











X-SCAPE





PULeather

















Women sizes : XS XL

INDAR LADY



Men sizes : XS XXXL

















Sizes : XS XXXL





















28











Women sizes : XS XL













































Men sizes : XS XXXL

30



Knuckle protector













Sizes : XS XXXL

Women sizes : XS XL













Sizes : XS XXXL

Sizes : XS XXXL





















































Men sizes : XS > XXXL











**(** 



























Women sizes : XS ▶ XL



















**(** 



•

Sizes : XS XXXL



PULeather

35

bmb fit Comfort Lining



































Palm protector





plis-plas system SMART PROTECTOR



Sizes : XS XXXL













Palm protector

**(** 





















Knuckle protector



Men sizes : XS XXXL



Women sizes : XS > XL





Level 1 KP ♣.C €























Women sizes : XS XL



**(** 





Level 1 KP ્રે<sub>ં</sub> ( **૬** 

**(** 

High Technology Fabric

MICROFIBER Sue-Island Suede





Knuckle protector











Women sizes : XS XL



























Sizes : XS XXXL





MICROFIBER Sue-Is