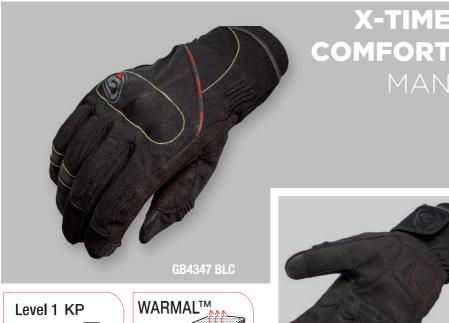

Men sizes : XS XXXL

Level 1 KP

Genuine Leather

MICROFIBER [ ] Sue-Island Suede

.∻ે.( €

Men sizes : XS XXXL

Palm protector

Women sizes : XS XL