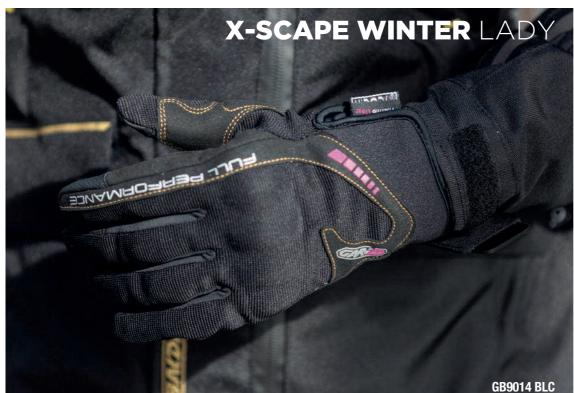

Women sizes : XS XL

23

Sizes : XS XXXL

X-SCAPE LADY

**(** 

X-SCAPE

PULeather

Women sizes : XS XL