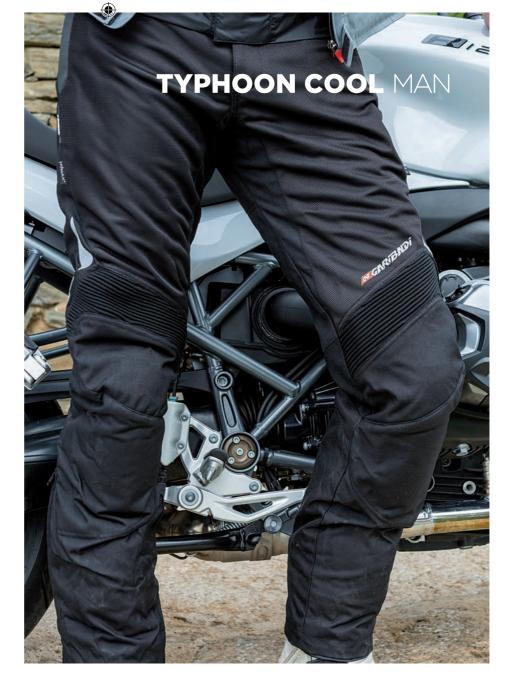

Men sizes : S XXXL

Catalogo Garibaldi 2023.indd 5 26/9/23 21:26

GB9008 BLC-GLD (Lady)

GB3502 BLC (Man) GB3503 BLC (Lady)

**GB4158 BLC-GRY** 

Sizes: S XXXL

Men sizes : XS XXXL

9