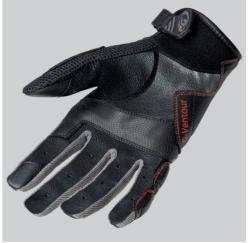

Men sizes : S XXXL

Catalogo Garibaldi 2023.indd 5 26/9/23 21:26

GB9008 BLC-GLD (Lady)

GB3502 BLC (Man) GB3503 BLC (Lady)

**GB4158 BLC-GRY** 

Sizes: S XXXL

Men sizes : XS XXXL

9