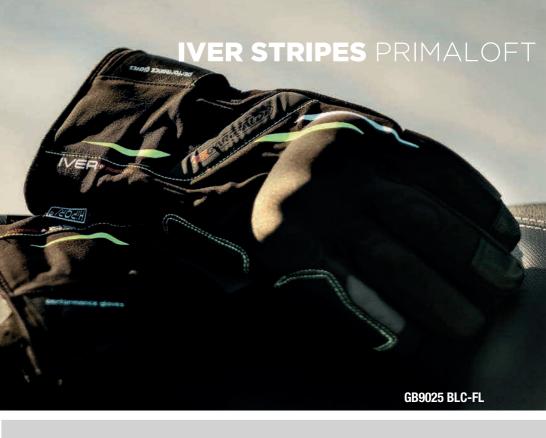

Leather

MICROFIBER [ ] Sue-Island Suede

.∻ે.( €







Men sizes : XS XXXL

Palm protector





















Women sizes : XS XL







Women sizes : XS XL

23















Sizes : XS XXXL











































X-SCAPE LADY

**(** 











X-SCAPE





PULeather

















Women sizes : XS XL

INDAR LADY



Men sizes : XS XXXL

















Sizes : XS XXXL





















28











Women sizes : XS XL













































Men sizes : XS XXXL

30



Knuckle protector













Sizes : XS XXXL

Women sizes : XS XL













Sizes : XS XXXL

Sizes : XS XXXL





















































Men sizes : XS > XXXL











**(** 



























Women sizes : XS ▶ XL



















**(** 



•

Sizes : XS XXXL



PULeather

35

bmb fit Comfort Lining



































Palm protector





plis-plas system SMART PROTECTOR



Sizes : XS XXXL













Palm protector

**(** 





















Knuckle protector



Men sizes : XS XXXL



Women sizes : XS > XL





Level 1 KP ♣.C €























Women sizes : XS XL



**(** 





Level 1 KP ્રે<sub>ં</sub> ( **૬** 

**(** 

High Technology Fabric

MICROFIBER Sue-Island Suede





Knuckle protector











Women sizes : XS XL



























Sizes : XS XXXL





MICROFIBER Sue-Island Suede

Thinsulate





















**(** 





**(** 









Men sizes : XS XXXL

Women sizes : XS XL













Stretchable Polyamide

Knuckle

protector

Level 1











Women sizes :