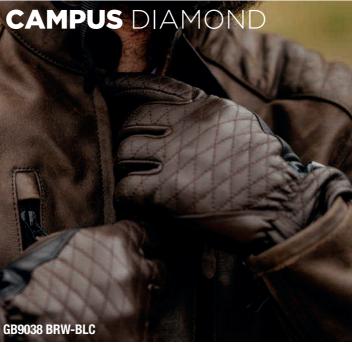

GI

Women sizes : XS XL

GB9004 BLU (Man)

GB9004 GRN (Man) GB9005 GRN (Lady)

GB9004 BRW (Man)

Men sizes : S ► XXXL Women sizes : XS ► XL

3

Catalogo Garibaldi 2023.indd 3 26/9/23 21:25