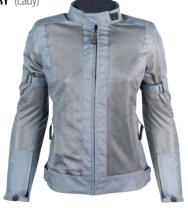

GI

Women sizes : XS XL

GB9004 BLU (Man)

GB9004 GRN (Man) GB9005 GRN (Lady)

GB9004 BRW (Man)

Men sizes : S ► XXXL Women sizes : XS ► XL

3

Catalogo Garibaldi 2023.indd 3 26/9/23 21:25