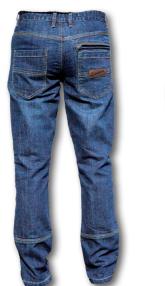

Catalogo Garibaldi 2023.indd 5 26/9/23 21:26







GB9008 BLC-GLD (Lady)



































GB3502 BLC (Man) GB3503 BLC (Lady)



**GB4158 BLC-GRY** 



Sizes: S XXXL





































Men sizes : XS XXXL





9





























10





GB4162 BLC (Man) GB4163 BLC (Lady)





Women sizes : XS XL



















Women sizes : XS XL





GB6626 BLC (Man)

**GB6627 BLC** ( Lady)







GB4349 BLC (Man)

GB4350 BLC (Lady)

Men sizes : S XXXL

Women sizes : XS XL



















GB9006 BLU (Man)



Men sizes : XS XXXL















Men sizes : XS XXXL













**GB4161 BLC** 









GB3431 BLC (Man)

GB3430 BLC (Lady)











Women sizes : XS XL





















Women sizes : XS XL













Men sizes : XS XXXL





GB3487 BLU (Man)





















17





















**GB4034 BLC** (Unisex zipper version)



Sizes : XS XXXL





Sizes : XS XXXL













Men sizes : XS XXXL

























Level 1 KP

Genuine Leather

MICROFIBER [ ] Sue-Island Suede

.∻ે.( €







Men sizes : XS XXXL

Palm protector





















Women sizes : XS XL







Women sizes : XS XL

23















Sizes : XS XXXL











































X-SCAPE LADY

**(** 











X-SCAPE





PULeather

















Women sizes : XS XL

INDAR LADY



Men sizes : XS XXXL

















Sizes : XS XXXL





















28











Women sizes : XS XL













































Men sizes : XS XXXL

30



Knuckle protector













Sizes : XS XXXL

Wom