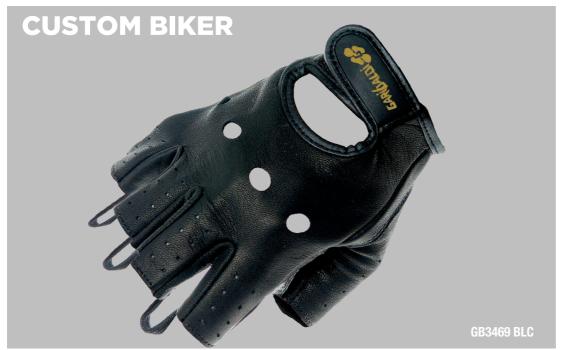

**GB4034 BLC** (Unisex zipper version)



Sizes : XS XXXL





Sizes : XS XXXL













Men sizes : XS XXXL

























Level 1 KP

Genuine Leather

MICROFIBER [ ] Sue-Island Suede

.∻ે.( €







Men sizes : XS XXXL

Palm protector





















Women sizes : XS XL







Women sizes : XS XL

23















Sizes : XS XXXL











































X-SCAPE LADY

**(** 











X-SCAPE





PULeather

















Women sizes : XS XL

INDAR LADY



Men sizes : XS XXXL

















Sizes : XS XXXL





















28











Women sizes : XS XL













































Men sizes : XS XXXL

30



Knuckle protector













Sizes : XS XXXL

Women sizes : XS XL













Sizes : XS XXXL

Sizes : XS XXXL





















































Men sizes : XS > XXXL











**(** 



























Women sizes : XS ▶ XL



















**(** 



•

Sizes : XS XXXL



PULeather

35

bmb fit Comfort Lining



































Palm protector





plis-plas system SMART PROTECTOR



Sizes : XS XXXL













Palm protector

**(** 





















Knuckle protector



Men sizes : XS XXXL



Women sizes : XS > XL





Level 1 KP ♣.C €























Women sizes : XS XL



**(** 





Level 1 KP ્રે<sub>ં</sub> ( **૬** 

**(** 

High Technology Fabric

MICROFIBER Sue-Island Suede





Knuckle protector











Women sizes : XS XL



























Sizes : XS XXXL





MICROFIBER Sue-Island Suede

Thinsulate