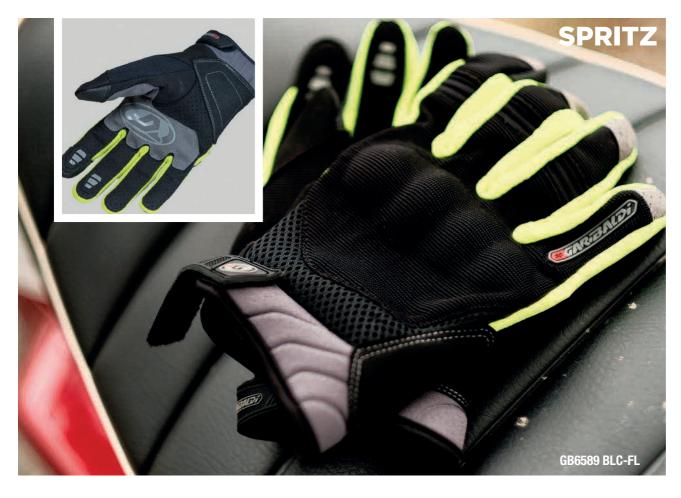

n sizes : XS XXXL













**GB4161 BLC** 









GB3431 BLC (Man)

GB3430 BLC (Lady)











Women sizes : XS XL





















Women sizes : XS XL













Men sizes : XS XXXL





GB3487 BLU (Man)





















17





















**GB4034 BLC** (Unisex zipper version)



Sizes : XS XXXL





Sizes : XS XXXL













Men sizes : XS XXXL

























Level 1 KP

Genuine Leather

MICROFIBER [ ] Sue-Island Suede

.∻ે.( €







Men sizes : XS XXXL

Palm protector





















Women sizes : XS XL







Women sizes : XS XL

23















Sizes : XS XXXL











































X-SCAPE LADY

**(** 











X-SCAPE





PULeather

















Women sizes : XS XL

INDAR LADY



Men sizes : XS XXXL

















Sizes : XS XXXL





















28











Women sizes : XS XL













































Men sizes : XS XXXL

30



Knuckle protector













Sizes : XS XXXL

Women sizes : XS XL













Sizes : XS XXXL

Sizes : XS XXXL





















































Men sizes : XS > XXXL











**(** 



























Women sizes : XS ▶ XL



















**(** 



•

Sizes : XS XXXL



PULeather

35

bmb fit Comfort Lining



































Palm protector





plis-plas system SMART PROTECTOR



Sizes : XS XXXL













Palm protector

**(** 





















Knuckle protector



Men sizes : XS XXXL



Women sizes : XS > XL





Level 1 KP ♣.C €























Women sizes : XS XL



**(**