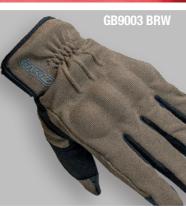

Men sizes : XS XXXL

Level 1 KP

Genuine Leather

MICROFIBER [ ] Sue-Island Suede

.∻ે.( €

Men sizes : XS XXXL

Palm protector

Women sizes : XS XL