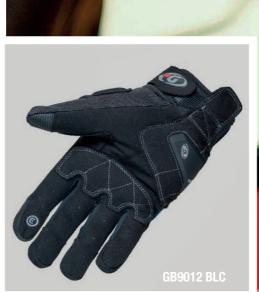

GI

Women sizes : XS XL

GB9004 BLU (Man)

GB9004 GRN (Man) GB9005 GRN (Lady)

GB9004 BRW (Man)

Men sizes : S ► XXXL Women sizes : XS ► XL

3

Catalogo Garibaldi 2023.indd 3 26/9/23 21:25