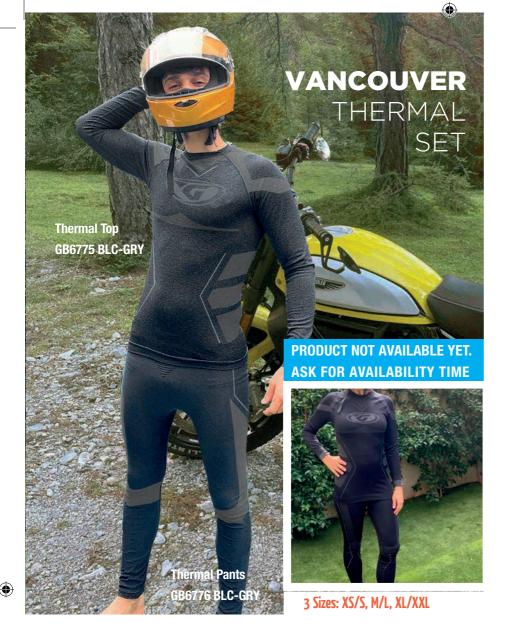

Sizes : XS XXXL

Sizes: one size fits all

47

3 Sizes: S/M, M/L, L/XL

48

Sizes : S XL

•

•