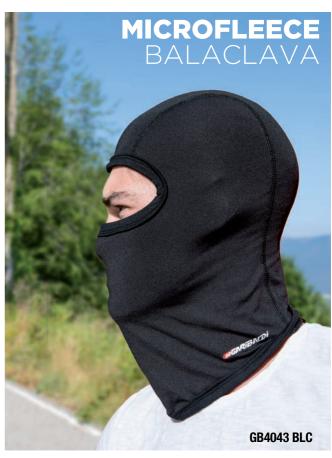

43

Palm protector

Men sizes : XS XXXL

**(** 

Men sizes : XS > XXXL

Sizes: one size fits all

3 Sizes: S, M, L

Sizes: one size fits all