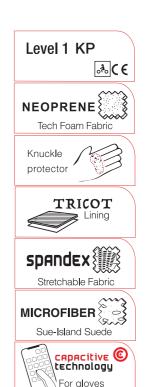

Men sizes : XS XXXL

Level 1 KP

Genuine Leather

MICROFIBER [ ] Sue-Island Suede

.∻ે.( €

Men sizes : XS XXXL

Palm protector

Women sizes : XS XL