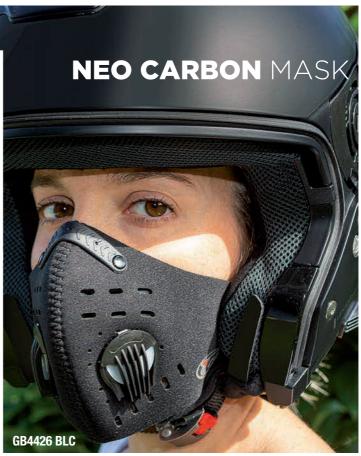

43

Palm protector

Men sizes : XS XXXL

**(** 

Men sizes : XS > XXXL

Sizes: one size fits all

3 Sizes: S, M, L

Sizes: one size fits all