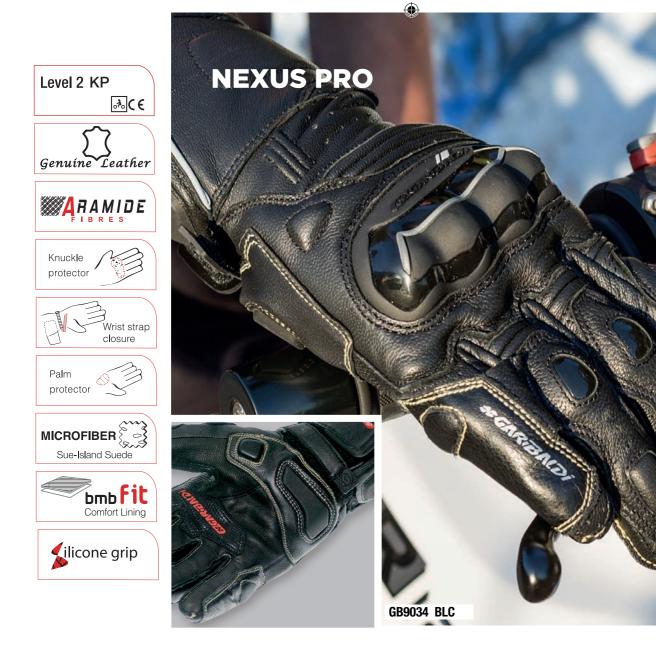

Men sizes : XS XXXL

Level 1 KP

Genuine Leather

MICROFIBER [ ] Sue-Island Suede

.∻ે.( €

Men sizes : XS XXXL

Palm protector

Women sizes : XS XL