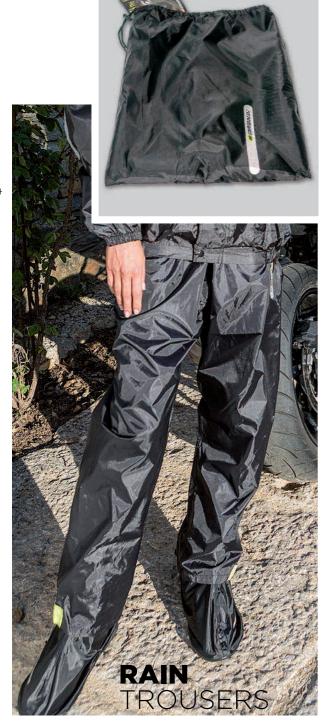

GB9008 BLC-GLD (Lady)



































GB3502 BLC (Man) GB3503 BLC (Lady)



**GB4158 BLC-GRY** 



Sizes: S XXXL





































Men sizes : XS XXXL





9





























10





GB4162 BLC (Man) GB4163 BLC (Lady)





Women sizes : XS XL



















Women sizes : XS XL





GB6626 BLC (Man)

**GB6627 BLC** ( Lady)







GB4349 BLC (Man)

GB4350 BLC (Lady)

Men sizes : S XXXL

Women sizes : XS XL



















GB9006 BLU (Man)



Men sizes : XS XXXL















Men sizes : XS XXXL













**GB4161 BLC** 









GB3431 BLC (Man)

GB3430 BLC (Lady)











Women sizes : XS XL





















Women sizes : XS XL













Men sizes : XS XXXL





GB3487 BLU (Man)





















17





















**GB4034 BLC** (Unisex zipper version)



Sizes : XS XXXL





Sizes : XS XXXL













Men sizes : XS XXXL

























Level 1 KP

Genuine Leather

MICROFIBER [ ] Sue-Island Suede

.∻ે.( €







Men sizes : XS XXXL

Palm protector





















Women sizes : XS XL







Women sizes : XS XL

23















Sizes : XS XXXL











































X-SCAPE LADY

**(** 











X-SCAPE





PULeather

















Women sizes : XS XL

INDAR LADY



Men sizes : XS XXXL

















Sizes : XS XXXL





















28











Women sizes : XS XL













































Men sizes : XS XXXL

30



Knuckle protector













Sizes : XS XXXL

Women sizes : XS XL













Sizes : XS XXXL

Sizes : X