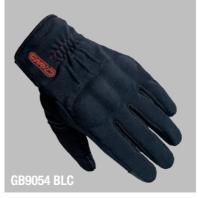

GI

Women sizes : XS XL

GB9004 BLU (Man)

GB9004 GRN (Man) GB9005 GRN (Lady)

GB9004 BRW (Man)

Men sizes : S ► XXXL Women sizes : XS ► XL

3

Catalogo Garibaldi 2023.indd 3 26/9/23 21:25