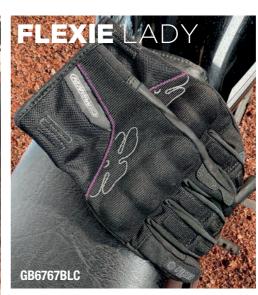

Women sizes : XS XL

23

Sizes : XS XXXL

X-SCAPE LADY

**(** 

X-SCAPE

PULeather

Women sizes : XS XL