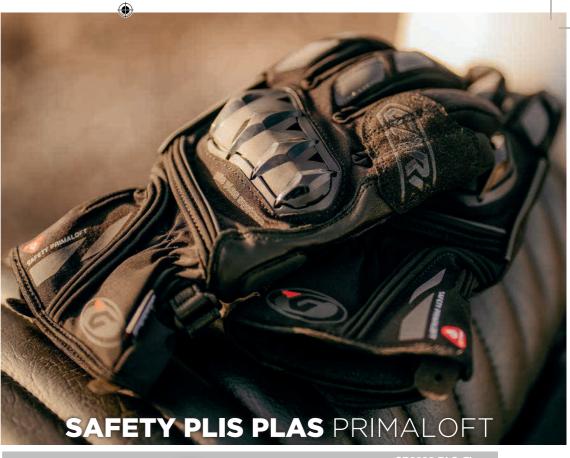

The company is well known today by the quality of our gloves (heating gloves and Primaloft gloves) and textile jackets, being the Heritage jacket the flagship of our brand. The Wax Cotton Look fabric is an evolution of the first spanish wax cotton barbour, known as the Original Garibaldi barbour. Isabel and his husband manufactured it following the English trends. They also became the exclusive distributor in Spain for the italian helmet manufacturer Nolangroup and held a meaningful partnership of the group. It was an intense relationship that lasted for more than 40 years until late 2019 when it was time to let go and build up an own range of helmets with the brand Gari, diminutive of Garibaldi, on the basis of this long-lasting experience.

•

Sizes : XS XXXL

PULeather

35

bmb fit Comfort Lining

Palm protector

plis-plas system SMART PROTECTOR

Sizes : XS XXXL