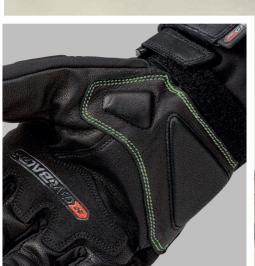

Men sizes : XS XXXL

Level 1 KP

Genuine Leather

MICROFIBER [ ] Sue-Island Suede

.∻ે.( €

Men sizes : XS XXXL

Palm protector

Women sizes : XS XL