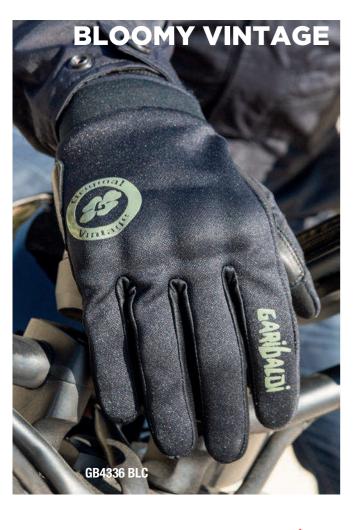

GB3431 BLC (Man)

GB3430 BLC (Lady)











Women sizes : XS XL





















Women sizes : XS XL













Men sizes : XS XXXL





GB3487 BLU (Man)





















17





















**GB4034 BLC** (Unisex zipper version)



Sizes : XS XXXL





Sizes : XS XXXL













Men sizes : XS XXXL

























Level 1 KP

Genuine Leather

MICROFIBER [ ] Sue-Island Suede

.∻ે.( €







Men sizes : XS XXXL

Palm protector





















Women sizes : XS XL







Women sizes : XS XL

23















Sizes : XS XXXL











































X-SCAPE LADY

**(** 











X-SCAPE





PULeather

















Women sizes : XS XL

INDAR LADY



Men sizes : XS XXXL

















Sizes : XS XXXL





















28











Women sizes : XS XL













































Men sizes : XS XXXL

30



Knuckle protector













Sizes : XS XXXL

Women sizes : XS XL













Sizes : XS XXXL

Sizes : XS XXXL





















































Men sizes : XS > XXXL











**(** 



























Women sizes : XS ▶ XL



















**(** 



•

Sizes : XS XXXL



PULeather

35

bmb fit Comfort Lining



































Palm protector





plis-plas system SMART PROTECTOR



Sizes : XS XXXL













Palm protector

**(** 





















Knuckle protector



Men sizes : XS XXXL



Women sizes : XS > XL





Level 1 KP ♣.C €























Women sizes : XS XL



**(** 





Level 1 KP ્રે<sub>ં</sub> ( **૬** 

**(**