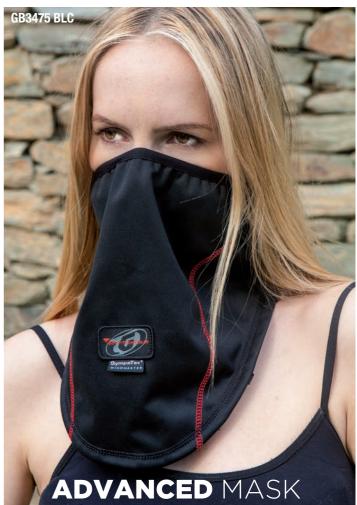

43

Palm protector

Men sizes : XS XXXL

**(** 

Men sizes : XS > XXXL

Sizes: one size fits all

3 Sizes: S, M, L

Sizes: one size fits all