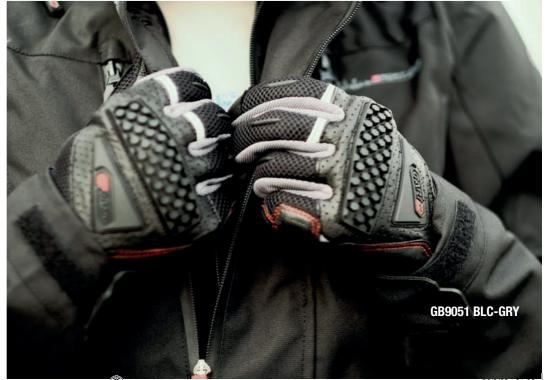

Men sizes : XS XXXL

Level 1 KP

Genuine Leather

MICROFIBER [ ] Sue-Island Suede

.∻ે.( €

Men sizes : XS XXXL

Palm protector

Women sizes : XS XL