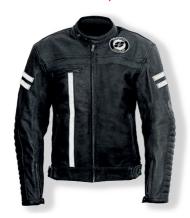

The company is well known today by the quality of our gloves (heating gloves and Primaloft gloves) and textile jackets, being the Heritage jacket the flagship of our brand. The Wax Cotton Look fabric is an evolution of the first spanish wax cotton barbour, known as the Original Garibaldi barbour. Isabel and his husband manufactured it following the English trends. They also became the exclusive distributor in Spain for the italian helmet manufacturer Nolangroup and held a meaningful partnership of the group. It was an intense relationship that lasted for more than 40 years until late 2019 when it was time to let go and build up an own range of helmets with the brand Gari, diminutive of Garibaldi, on the basis of this long-lasting experience.