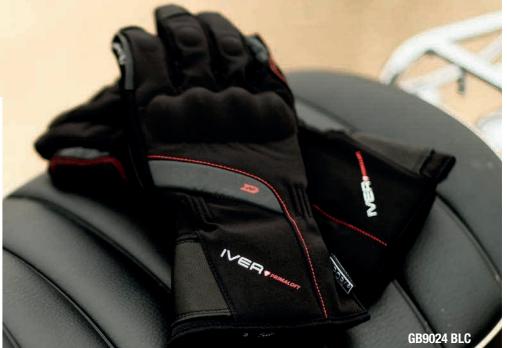

The company is well known today by the quality of our gloves (heating gloves and Primaloft gloves) and textile jackets, being the Heritage jacket the flagship of our brand. The Wax Cotton Look fabric is an evolution of the first spanish wax cotton barbour, known as the Original Garibaldi barbour. Isabel and his husband manufactured it following the English trends. They also became the exclusive distributor in Spain for the italian helmet manufacturer Nolangroup and held a meaningful partnership of the group. It was an intense relationship that lasted for more than 40 years until late 2019 when it was time to let go and build up an own range of helmets with the brand Gari, diminutive of Garibaldi, on the basis of this long-lasting experience.