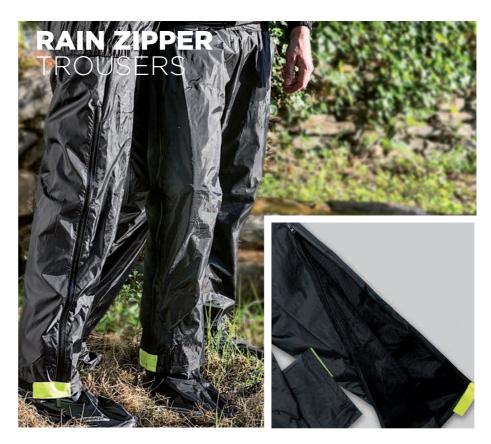

Women sizes : XS XL

Women sizes : XS XL

Men sizes : XS XXXL

GB3487 BLU (Man)

17

**GB4034 BLC** (Unisex zipper version)

Sizes : XS XXXL

Sizes : XS XXXL