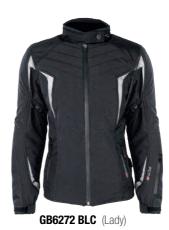

GI

Women sizes : XS XL

GB9004 BLU (Man)

GB9004 GRN (Man) GB9005 GRN (Lady)

GB9004 BRW (Man)

Men sizes : S ► XXXL Women sizes : XS ► XL

3

Catalogo Garibaldi 2023.indd 3 26/9/23 21:25