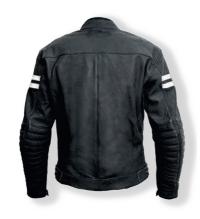

GI

Women sizes : XS XL

GB9004 BLU (Man)

GB9004 GRN (Man) GB9005 GRN (Lady)

GB9004 BRW (Man)

Men sizes : S ► XXXL Women sizes : XS ► XL

3

Catalogo Garibaldi 2023.indd 3 26/9/23 21:25