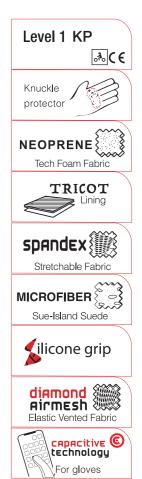

Men sizes : XS XXXL

Level 1 KP

Genuine Leather

MICROFIBER [ ] Sue-Island Suede

.∻ે.( €

Men sizes : XS XXXL

Palm protector

Women sizes : XS XL