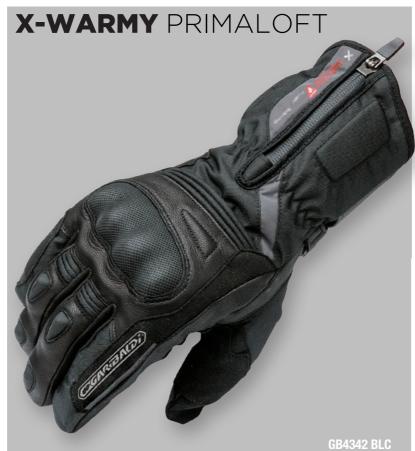

The company is well known today by the quality of our gloves (heating gloves and Primaloft gloves) and textile jackets, being the Heritage jacket the flagship of our brand. The Wax Cotton Look fabric is an evolution of the first spanish wax cotton barbour, known as the Original Garibaldi barbour. Isabel and his husband manufactured it following the English trends. They also became the exclusive distributor in Spain for the italian helmet manufacturer Nolangroup and held a meaningful partnership of the group. It was an intense relationship that lasted for more than 40 years until late 2019 when it was time to let go and build up an own range of helmets with the brand Gari, diminutive of Garibaldi, on the basis of this long-lasting experience.