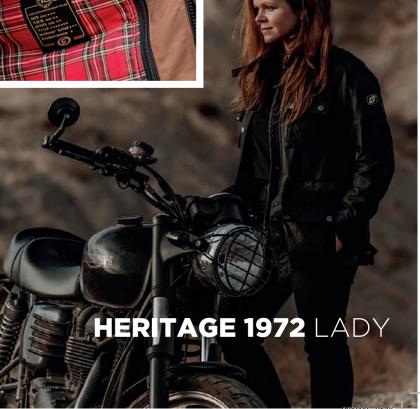

The company is well known today by the quality of our gloves (heating gloves and Primaloft gloves) and textile jackets, being the Heritage jacket the flagship of our brand. The Wax Cotton Look fabric is an evolution of the first spanish wax cotton barbour, known as the Original Garibaldi barbour. Isabel and his husband manufactured it following the English trends. They also became the exclusive distributor in Spain for the italian helmet manufacturer Nolangroup and held a meaningful partnership of the group. It was an intense relationship that lasted for more than 40 years until late 2019 when it was time to let go and build up an own range of helmets with the brand Gari, diminutive of Garibaldi, on the basis of this long-lasting experience.