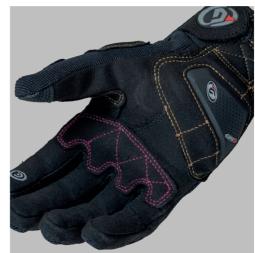

Women sizes : XS XL

23

Sizes : XS XXXL

X-SCAPE LADY

**(** 

X-SCAPE

PULeather

Women sizes : XS XL