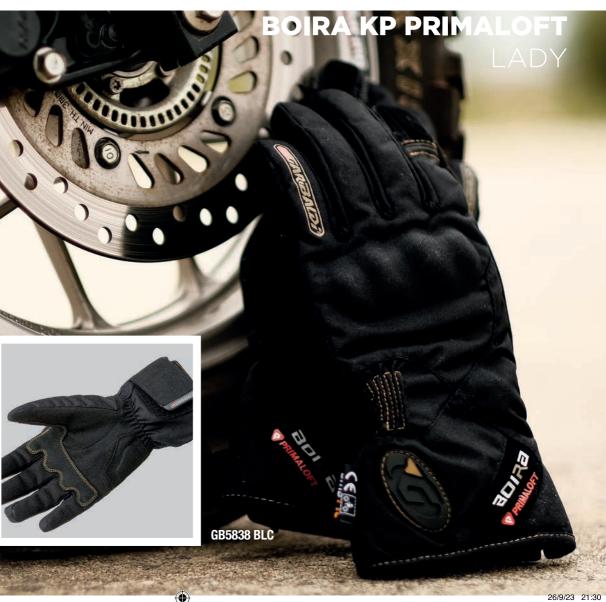

Men sizes : XS XXXL

Level 1 KP

Genuine Leather

MICROFIBER [ ] Sue-Island Suede

.∻ે.( €

Men sizes : XS XXXL

Palm protector

Women sizes : XS XL