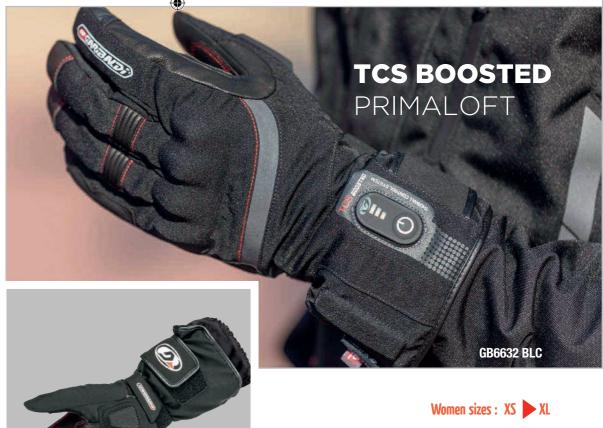

The company is well known today by the quality of our gloves (heating gloves and Primaloft gloves) and textile jackets, being the Heritage jacket the flagship of our brand. The Wax Cotton Look fabric is an evolution of the first spanish wax cotton barbour, known as the Original Garibaldi barbour. Isabel and his husband manufactured it following the English trends. They also became the exclusive distributor in Spain for the italian helmet manufacturer Nolangroup and held a meaningful partnership of the group. It was an intense relationship that lasted for more than 40 years until late 2019 when it was time to let go and build up an own range of helmets with the brand Gari, diminutive of Garibaldi, on the basis of this long-lasting experience.