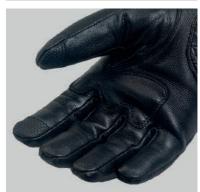

Men sizes : XS XXXL

Level 1 KP

Genuine Leather

MICROFIBER [ ] Sue-Island Suede

.∻ે.( €

Men sizes : XS XXXL

Palm protector

Women sizes : XS XL