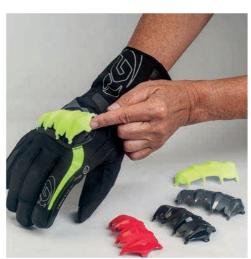

Men sizes : XS XXXL

Level 1 KP

Genuine Leather

MICROFIBER [ ] Sue-Island Suede

.∻ે.( €

Men sizes : XS XXXL

Palm protector

Women sizes : XS XL