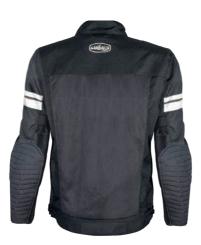

The company is well known today by the quality of our gloves (heating gloves and Primaloft gloves) and textile jackets, being the Heritage jacket the flagship of our brand. The Wax Cotton Look fabric is an evolution of the first spanish wax cotton barbour, known as the Original Garibaldi barbour. Isabel and his husband manufactured it following the English trends. They also became the exclusive distributor in Spain for the italian helmet manufacturer Nolangroup and held a meaningful partnership of the group. It was an intense relationship that lasted for more than 40 years until late 2019 when it was time to let go and build up an own range of helmets with the brand Gari, diminutive of Garibaldi, on the basis of this long-lasting experience.