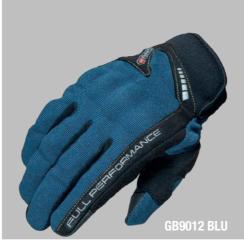

GI

Women sizes : XS XL

GB9004 BLU (Man)

GB9004 GRN (Man) GB9005 GRN (Lady)

GB9004 BRW (Man)

Men sizes : S ► XXXL Women sizes : XS ► XL

3

Catalogo Garibaldi 2023.indd 3 26/9/23 21:25