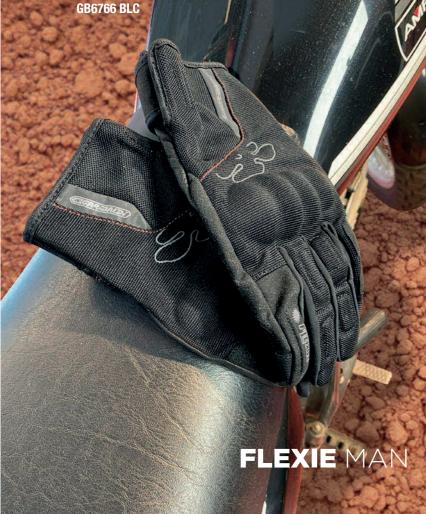

Women sizes : XS XL





















Women sizes : XS XL













Men sizes : XS XXXL





GB3487 BLU (Man)





















17





















**GB4034 BLC** (Unisex zipper version)



Sizes : XS XXXL





Sizes : XS XXXL













Men sizes : XS XXXL

























Level 1 KP

Genuine Leather

MICROFIBER [ ] Sue-Island Suede

.∻ે.( €







Men sizes : XS XXXL

Palm protector





















Women sizes : XS XL







Women sizes : XS XL

23















Sizes : XS XXXL











































X-SCAPE LADY

**(** 











X-SCAPE





PULeather

















Women sizes : XS XL

INDAR LADY



Men sizes : XS XXXL

















Sizes : XS XXXL





















28











Women sizes : XS XL













































Men sizes : XS XXXL

30



Knuckle protector













Sizes : XS XXXL

Women sizes : XS XL













Sizes : XS XXXL

Sizes : XS XXXL





















































Men sizes : XS > XXXL











**(** 



























Women sizes : XS ▶ XL



















**(** 



•

Sizes : XS XXXL



PULeather

35

bmb fit Comfort Lining



































Palm protector





plis-plas system SMART PROTECTOR



Sizes : XS XXXL













Palm protector

**(** 





















Knuckle protector



Men sizes : XS XXXL



Women sizes : XS > XL





Level 1 KP ♣.C €























Women sizes : XS XL



**(** 





Level 1 KP ્રે<sub>ં</sub> ( **૬** 

**(** 

High Technology Fabric

MICROFIBER Sue-Island Suede