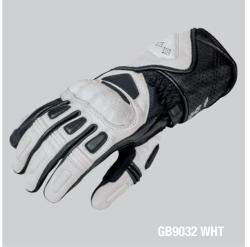

GI

Women sizes : XS XL

GB9004 BLU (Man)

GB9004 GRN (Man) GB9005 GRN (Lady)

GB9004 BRW (Man)

Men sizes : S ► XXXL Women sizes : XS ► XL

3

Catalogo Garibaldi 2023.indd 3 26/9/23 21:25