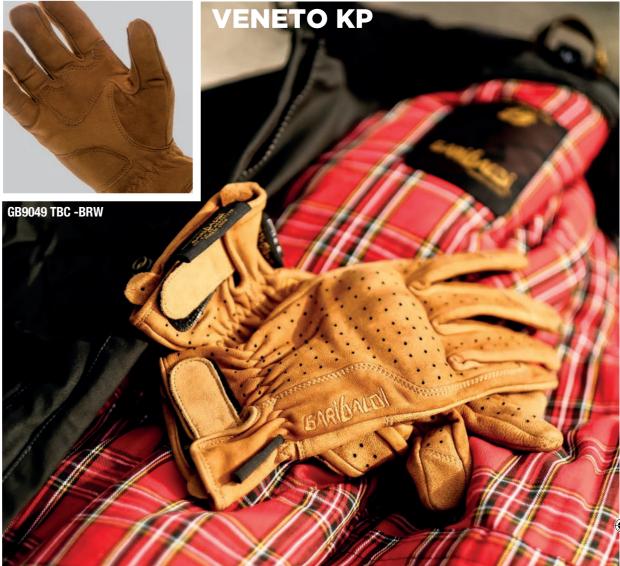

Men sizes : XS XXXL

Level 1 KP

Genuine Leather

MICROFIBER [ ] Sue-Island Suede

.∻ે.( €

Men sizes : XS XXXL

Palm protector

Women sizes : XS XL