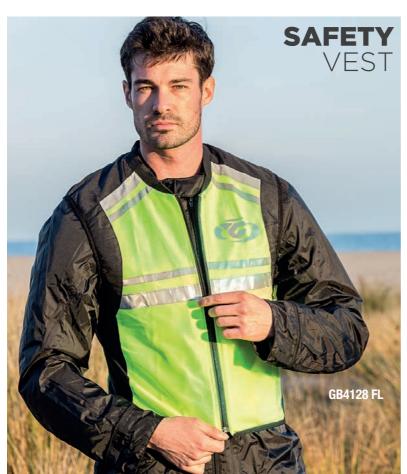

IBER Sue-Island Suede





Knuckle protector











Women sizes : XS XL



























Sizes : XS XXXL





MICROFIBER Sue-Island Suede

Thinsulate





















**(** 





**(** 









Men sizes : XS XXXL

Women sizes : XS XL













Stretchable Polyamide

Knuckle

protector

Level 1











Women sizes : XS XL





.કે.( €



bmbfit



Knuckle protector













Rain

























Men sizes : XS ► XXXL Women sizes : XS ► XL



**(** 







43

Palm protector













Men sizes : XS XXXL







































**(** 













Men sizes : XS > XXXL

























Sizes: one size fits all



3 Sizes: S, M, L







Sizes: one size fits all





Sizes : XS XXXL





Sizes: one size fits all



47

















3 Sizes: S/M, M/L, L/XL

48





Sizes : S XL

•





•

Sizes : S XL













Sizes: one size fits all



Catalogo Garibaldi 2023.indd 50



Sizes: one size fits all