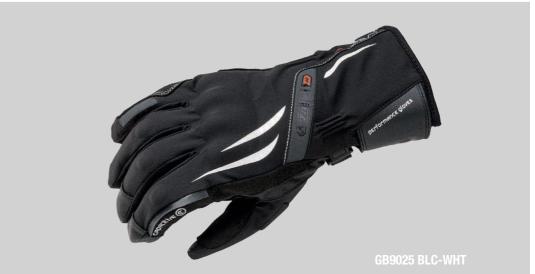

Men sizes : XS XXXL

Level 1 KP

Genuine Leather

MICROFIBER [ ] Sue-Island Suede

.∻ે.( €

Men sizes : XS XXXL

Palm protector

Women sizes : XS XL