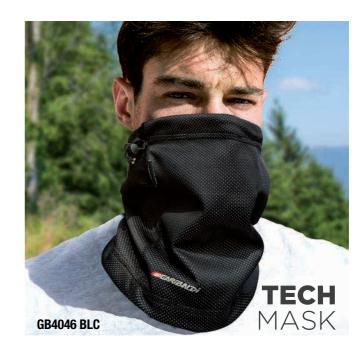

43

Palm protector

Men sizes : XS XXXL

**(** 

Men sizes : XS > XXXL

Sizes: one size fits all

3 Sizes: S, M, L

Sizes: one size fits all