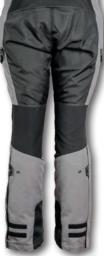

Men sizes : S XXXL

Catalogo Garibaldi 2023.indd 5 26/9/23 21:26

GB9008 BLC-GLD (Lady)

GB3502 BLC (Man) GB3503 BLC (Lady)

**GB4158 BLC-GRY** 

Sizes: S XXXL

Men sizes : XS XXXL

9