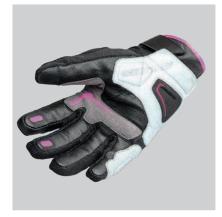

INDAR LADY

Men sizes : XS XXXL

Sizes : XS XXXL

28

Women sizes : XS XL

Men sizes : XS XXXL

30

Knuckle protector