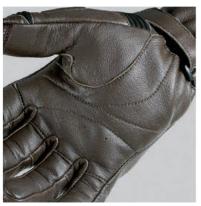

The company is well known today by the quality of our gloves (heating gloves and Primaloft gloves) and textile jackets, being the Heritage jacket the flagship of our brand. The Wax Cotton Look fabric is an evolution of the first spanish wax cotton barbour, known as the Original Garibaldi barbour. Isabel and his husband manufactured it following the English trends. They also became the exclusive distributor in Spain for the italian helmet manufacturer Nolangroup and held a meaningful partnership of the group. It was an intense relationship that lasted for more than 40 years until late 2019 when it was time to let go and build up an own range of helmets with the brand Gari, diminutive of Garibaldi, on the basis of this long-lasting experience.