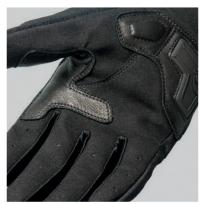

Men sizes : XS XXXL

Level 1 KP

Genuine Leather

MICROFIBER [ ] Sue-Island Suede

.∻ે.( €

Men sizes : XS XXXL

Palm protector

Women sizes : XS XL