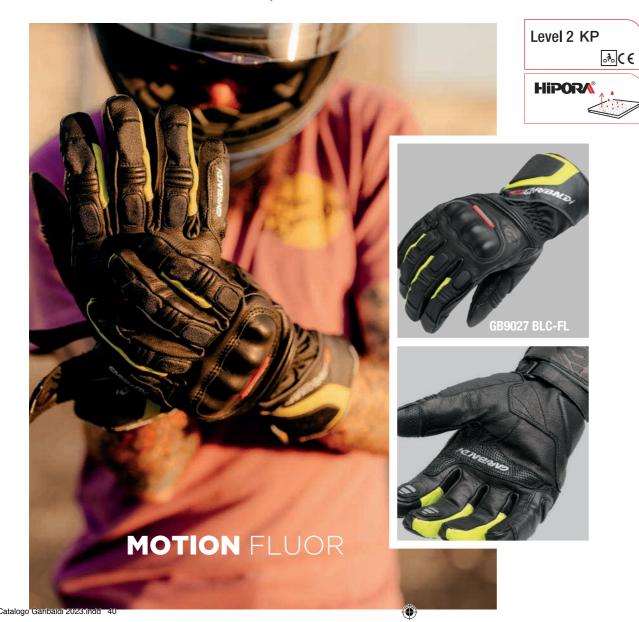

men sizes : XS XL













Sizes : XS XXXL

Sizes : XS XXXL





















































Men sizes : XS > XXXL











**(** 



























Women sizes : XS ▶ XL



















**(** 



•

Sizes : XS XXXL



PULeather

35

bmb fit Comfort Lining



































Palm protector





plis-plas system SMART PROTECTOR



Sizes : XS XXXL













Palm protector

**(** 





















Knuckle protector



Men sizes : XS XXXL



Women sizes : XS > XL





Level 1 KP ♣.C €























Women sizes : XS XL



**(** 





Level 1 KP ્રે<sub>ં</sub> ( **૬** 

**(** 

High Technology Fabric

MICROFIBER Sue-Island Suede





Knuckle protector











Women sizes : XS XL



























Sizes : XS XXXL





MICROFIBER Sue-Island Suede

Thinsulate





















**(** 





**(** 









Men sizes : XS XXXL

Women sizes : XS XL













Stretchable Polyamide

Knuckle

protector

Level 1











Women sizes : XS XL





.કે.( €



bmbfit



Knuckle protector













Rain

























Men sizes : XS ► XXXL Women sizes : XS ► XL



**(** 







43

Palm protector













Men sizes : XS XXXL







































**(** 













Men sizes : XS > XXXL

























Sizes: one size fits all



3 Sizes: S, M, L







Sizes: one size fits all





Sizes : XS XXXL





Sizes: one size fits all



47

















3 Sizes: S/M, M/L, L/XL

48





Sizes : S XL

•





•

Sizes : S XL













Sizes: one size fits all



Cat