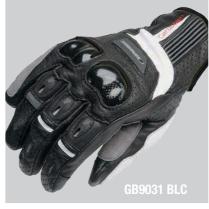

Men sizes : S XXXL

Catalogo Garibaldi 2023.indd 5 26/9/23 21:26

GB9008 BLC-GLD (Lady)

GB3502 BLC (Man) GB3503 BLC (Lady)

**GB4158 BLC-GRY** 

Sizes: S XXXL

Men sizes : XS XXXL

9