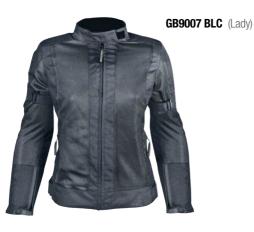

GI

Women sizes : XS XL

GB9004 BLU (Man)

GB9004 GRN (Man) GB9005 GRN (Lady)

GB9004 BRW (Man)

Men sizes : S ► XXXL Women sizes : XS ► XL

3

Catalogo Garibaldi 2023.indd 3 26/9/23 21:25