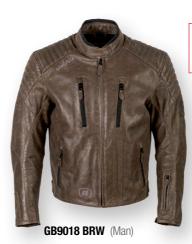

The company is well known today by the quality of our gloves (heating gloves and Primaloft gloves) and textile jackets, being the Heritage jacket the flagship of our brand. The Wax Cotton Look fabric is an evolution of the first spanish wax cotton barbour, known as the Original Garibaldi barbour. Isabel and his husband manufactured it following the English trends. They also became the exclusive distributor in Spain for the italian helmet manufacturer Nolangroup and held a meaningful partnership of the group. It was an intense relationship that lasted for more than 40 years until late 2019 when it was time to let go and build up an own range of helmets with the brand Gari, diminutive of Garibaldi, on the basis of this long-lasting experience.