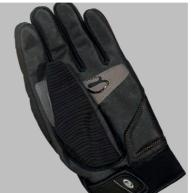

INDAR LADY

Men sizes : XS XXXL

Sizes : XS XXXL

28

Women sizes : XS XL

Men sizes : XS XXXL

30

Knuckle protector