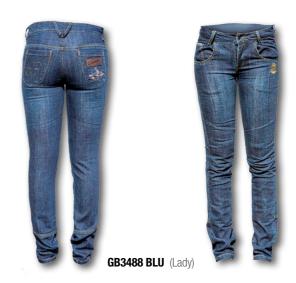

Women sizes : XS XL

Women sizes : XS XL

Men sizes : XS XXXL

GB3487 BLU (Man)

17

**GB4034 BLC** (Unisex zipper version)

Sizes : XS XXXL

Sizes : XS XXXL