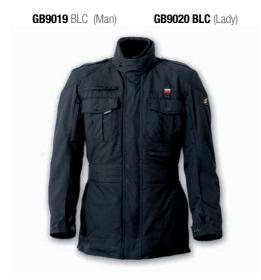

Men sizes : S XXXL

Catalogo Garibaldi 2023.indd 5 26/9/23 21:26

GB9008 BLC-GLD (Lady)

GB3502 BLC (Man) GB3503 BLC (Lady)

**GB4158 BLC-GRY** 

Sizes: S XXXL

Men sizes : XS XXXL

9