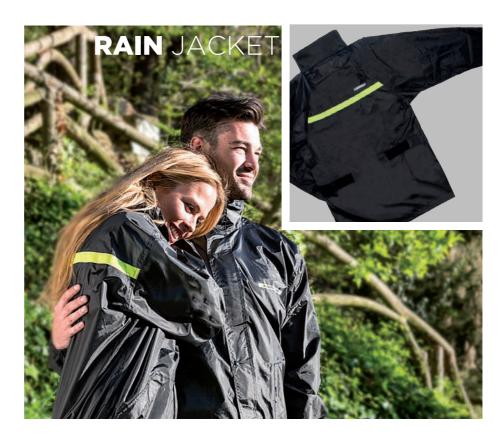

Women sizes : XS XL

Women sizes : XS XL

Men sizes : XS XXXL

GB3487 BLU (Man)

17

**GB4034 BLC** (Unisex zipper version)

Sizes : XS XXXL

Sizes : XS XXXL