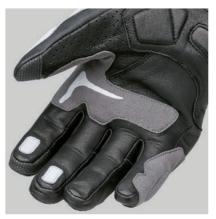

GI

Women sizes : XS XL

GB9004 BLU (Man)

GB9004 GRN (Man) GB9005 GRN (Lady)

GB9004 BRW (Man)

Men sizes : S ► XXXL Women sizes : XS ► XL

3

Catalogo Garibaldi 2023.indd 3 26/9/23 21:25