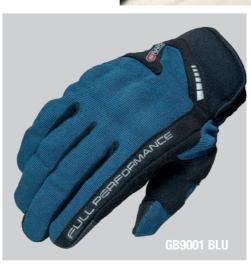

GI

Women sizes : XS XL

GB9004 BLU (Man)

GB9004 GRN (Man) GB9005 GRN (Lady)

GB9004 BRW (Man)

Men sizes : S ► XXXL Women sizes : XS ► XL

3

Catalogo Garibaldi 2023.indd 3 26/9/23 21:25