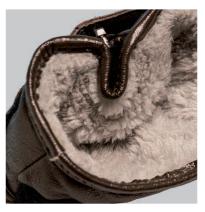

Palm protector

**(** 





















Knuckle protector



Men sizes : XS XXXL



Women sizes : XS > XL





Level 1 KP ♣.C €























Women sizes : XS XL



**(** 





Level 1 KP ્રે<sub>ં</sub> ( **૬** 

**(** 

High Technology Fabric

MICROFIBER Sue-Island Suede





Knuckle protector











Women sizes : XS XL



























Sizes : XS XXXL





MICROFIBER Sue-Island Suede

Thinsulate





















**(** 





**(** 









Men sizes : XS XXXL

Women sizes : XS XL













Stretchable Polyamide

Knuckle

protector

Level 1











Women sizes : XS XL





.કે.( €



bmbfit



Knuckle protector













Rain

























Men sizes : XS ► XXXL Women sizes : XS ► XL



**(** 







43

Palm protector













Men sizes : XS XXXL







































**(** 













Men sizes : XS > XXXL

























Sizes: one size fits all



3 Sizes: S, M, L







Sizes: one size fits all





Sizes : XS XXXL





Sizes: one size fits all



47

















3 Sizes: S/M, M/L, L/XL

48





Sizes : S XL

•





•

Sizes : S XL













Sizes: one size fits all



Catalogo Garibaldi 2023.indd 50



Sizes: one size fits all