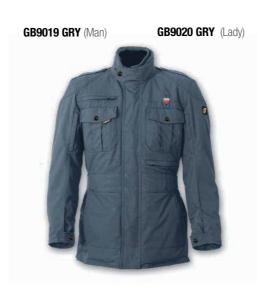

Men sizes : S XXXL

Catalogo Garibaldi 2023.indd 5 26/9/23 21:26

GB9008 BLC-GLD (Lady)

GB3502 BLC (Man) GB3503 BLC (Lady)

**GB4158 BLC-GRY** 

Sizes: S XXXL

Men sizes : XS XXXL

9