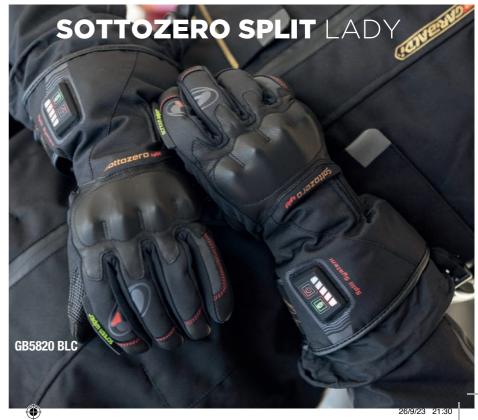

Genuine Leather

MICROFIBER [ ] Sue-Island Suede

.∻ે.( €







Men sizes : XS XXXL

Palm protector





















Women sizes : XS XL







Women sizes : XS XL

23















Sizes : XS XXXL











































X-SCAPE LADY

**(** 











X-SCAPE





PULeather

















Women sizes : XS XL

INDAR LADY



Men sizes : XS XXXL

















Sizes : XS XXXL





















28











Women sizes : XS XL













































Men sizes : XS XXXL

30



Knuckle protector













Sizes : XS XXXL

Women sizes : XS XL













Sizes : XS XXXL

Sizes : XS XXXL





















































Men sizes : XS > XXXL











**(** 



























Women sizes : XS ▶ XL



















**(** 



•

Sizes : XS XXXL



PULeather

35

bmb fit Comfort Lining



































Palm protector





plis-plas system SMART PROTECTOR



Sizes : XS XXXL













Palm protector

**(** 





















Knuckle protector



Men sizes : XS XXXL



Women sizes : XS > XL





Level 1 KP ♣.C €























Women sizes : XS XL



**(** 





Level 1 KP ્રે<sub>ં</sub> ( **૬** 

**(** 

High Technology Fabric

MICROFIBER Sue-Island Suede





Knuckle protector











Women sizes : XS XL



























Sizes : XS XXXL





MICROFIBER Sue-Island Suede

Thinsulate





















**(** 





**(** 









Men sizes : XS XXXL

Women sizes : XS XL













Stretchable Polyamide

Knuckle

protector

Level 1











Women