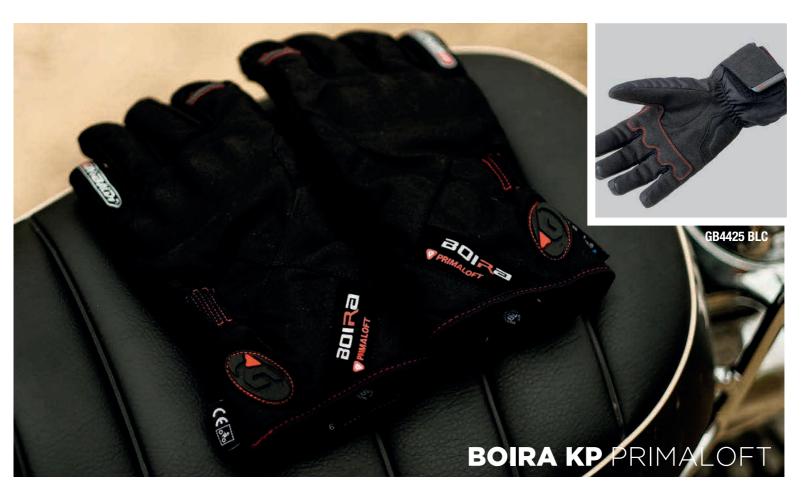

Sizes : XS XXXL





















28











Women sizes : XS XL













































Men sizes : XS XXXL

30



Knuckle protector













Sizes : XS XXXL

Women sizes : XS XL













Sizes : XS XXXL

Sizes : XS XXXL





















































Men sizes : XS > XXXL











**(** 



























Women sizes : XS ▶ XL



















**(** 



•

Sizes : XS XXXL



PULeather

35

bmb fit Comfort Lining



































Palm protector





plis-plas system SMART PROTECTOR



Sizes : XS XXXL













Palm protector

**(** 





















Knuckle protector



Men sizes : XS XXXL



Women sizes : XS > XL





Level 1 KP ♣.C €























Women sizes : XS XL



**(** 





Level 1 KP ્રે<sub>ં</sub> ( **૬** 

**(** 

High Technology Fabric

MICROFIBER Sue-Island Suede





Knuckle protector











Women sizes : XS XL



























Sizes : XS XXXL





MICROFIBER Sue-Island Suede

Thinsulate





















**(** 





**(** 









Men sizes : XS XXXL

Women sizes : XS XL













Stretchable Polyamide

Knuckle

protector

Level 1











Women sizes : XS XL





.કે.( €



bmbfit



Knuckle protector













Rain

























Men sizes : XS ► XXXL Women sizes : XS ► XL



**(** 







43

Palm protector













Men sizes : XS XXXL







































**(** 













Men sizes : XS > XXXL

























Sizes: one size fits all



3 Sizes: S, M, L







Sizes: one size