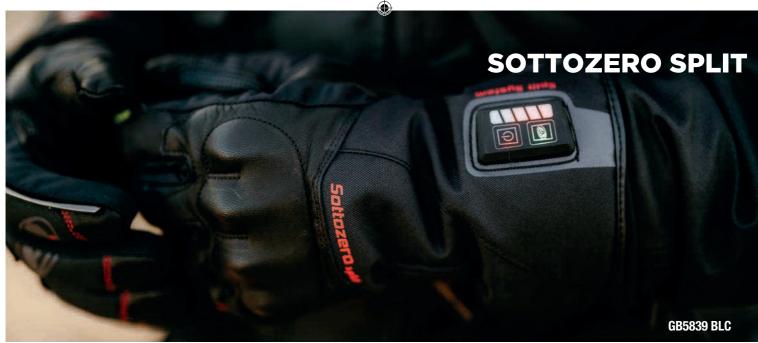

The company is well known today by the quality of our gloves (heating gloves and Primaloft gloves) and textile jackets, being the Heritage jacket the flagship of our brand. The Wax Cotton Look fabric is an evolution of the first spanish wax cotton barbour, known as the Original Garibaldi barbour. Isabel and his husband manufactured it following the English trends. They also became the exclusive distributor in Spain for the italian helmet manufacturer Nolangroup and held a meaningful partnership of the group. It was an intense relationship that lasted for more than 40 years until late 2019 when it was time to let go and build up an own range of helmets with the brand Gari, diminutive of Garibaldi, on the basis of this long-lasting experience.