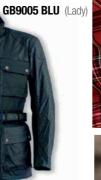

GI

Women sizes : XS XL

GB9004 BLU (Man)

GB9004 GRN (Man) GB9005 GRN (Lady)

GB9004 BRW (Man)

Men sizes : S ► XXXL Women sizes : XS ► XL

3

Catalogo Garibaldi 2023.indd 3 26/9/23 21:25