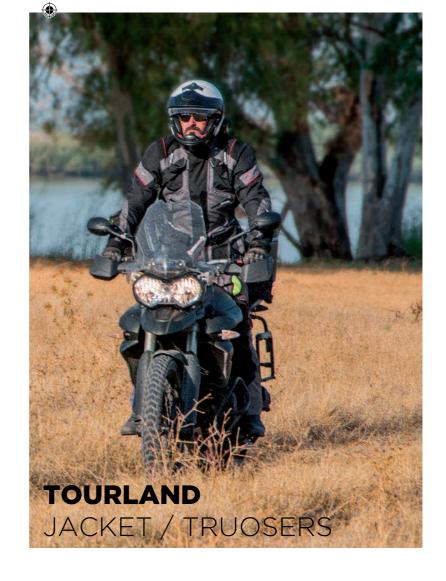

The company is well known today by the quality of our gloves (heating gloves and Primaloft gloves) and textile jackets, being the Heritage jacket the flagship of our brand. The Wax Cotton Look fabric is an evolution of the first spanish wax cotton barbour, known as the Original Garibaldi barbour. Isabel and his husband manufactured it following the English trends. They also became the exclusive distributor in Spain for the italian helmet manufacturer Nolangroup and held a meaningful partnership of the group. It was an intense relationship that lasted for more than 40 years until late 2019 when it was time to let go and build up an own range of helmets with the brand Gari, diminutive of Garibaldi, on the basis of this long-lasting experience.