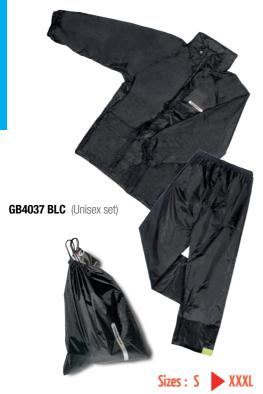

GI

Women sizes : XS XL

GB9004 BLU (Man)

GB9004 GRN (Man) GB9005 GRN (Lady)

GB9004 BRW (Man)

Men sizes : S ► XXXL Women sizes : XS ► XL

3

Catalogo Garibaldi 2023.indd 3 26/9/23 21:25