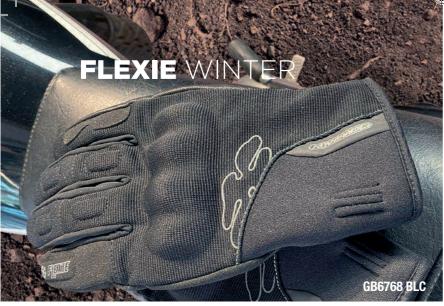

Men sizes : XS XXXL

Level 1 KP

Genuine Leather

MICROFIBER [ ] Sue-Island Suede

.∻ે.( €

Men sizes : XS XXXL

Palm protector

Women sizes : XS XL