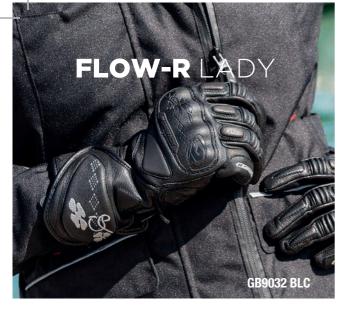

Women sizes : XS XL



















Women sizes : XS XL





GB6626 BLC (Man)

**GB6627 BLC** ( Lady)







GB4349 BLC (Man)

GB4350 BLC (Lady)

Men sizes : S XXXL

Women sizes : XS XL



















GB9006 BLU (Man)



Men sizes : XS XXXL















Men sizes : XS XXXL













**GB4161 BLC** 









GB3431 BLC (Man)

GB3430 BLC (Lady)











Women sizes : XS XL





















Women sizes : XS XL













Men sizes : XS XXXL





GB3487 BLU (Man)





















17





















**GB4034 BLC** (Unisex zipper version)



Sizes : XS XXXL





Sizes : XS XXXL













Men sizes : XS XXXL

























Level 1 KP

Genuine Leather

MICROFIBER [ ] Sue-Island Suede

.∻ે.( €







Men sizes : XS XXXL

Palm protector





















Women sizes : XS XL







Women sizes : XS XL

23















Sizes : XS XXXL











































X-SCAPE LADY

**(** 











X-SCAPE





PULeather

















Women sizes : XS XL

INDAR LADY



Men sizes : XS XXXL

















Sizes : XS XXXL





















28











Women sizes : XS XL













































Men sizes : XS XXXL

30



Knuckle protector













Sizes : XS XXXL

Women sizes : XS XL













Sizes : XS XXXL

Sizes : XS XXXL





















































Men sizes : XS > XXXL











**(** 



























Women sizes : XS ▶ XL



















**(** 



•

Sizes : XS XXXL



PULeather

35

bmb fit Comfort Lining



































Pa