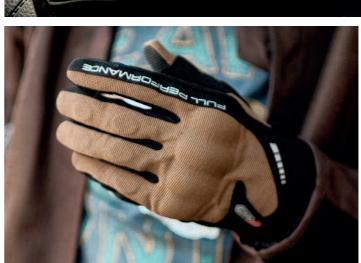

n sizes : S XXXL

Women sizes : XS XL



















GB9006 BLU (Man)



Men sizes : XS XXXL















Men sizes : XS XXXL













**GB4161 BLC** 









GB3431 BLC (Man)

GB3430 BLC (Lady)











Women sizes : XS XL





















Women sizes : XS XL













Men sizes : XS XXXL





GB3487 BLU (Man)





















17





















**GB4034 BLC** (Unisex zipper version)



Sizes : XS XXXL





Sizes : XS XXXL













Men sizes : XS XXXL

























Level 1 KP

Genuine Leather

MICROFIBER [ ] Sue-Island Suede

.∻ે.( €







Men sizes : XS XXXL

Palm protector





















Women sizes : XS XL







Women sizes : XS XL

23















Sizes : XS XXXL











































X-SCAPE LADY

**(** 











X-SCAPE





PULeather

















Women sizes : XS XL

INDAR LADY



Men sizes : XS XXXL

















Sizes : XS XXXL





















28











Women sizes : XS XL













































Men sizes : XS XXXL

30



Knuckle protector













Sizes : XS XXXL

Women sizes : XS XL













Sizes : XS XXXL

Sizes : XS XXXL





















































Men sizes : XS > XXXL











**(** 



























Women sizes : XS ▶ XL



















**(** 



•

Sizes : XS XXXL



PULeather

35

bmb fit Comfort Lining



































Palm protector





plis-plas system SMART PROTECTOR



Sizes : XS XXXL













Palm protector

**(** 





















Knuckle protector



Men sizes