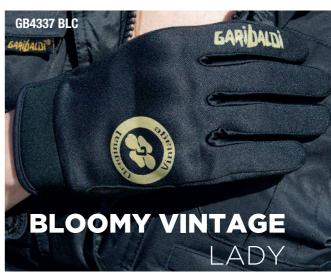

GB3431 BLC (Man)

GB3430 BLC (Lady)











Women sizes : XS XL





















Women sizes : XS XL













Men sizes : XS XXXL





GB3487 BLU (Man)





















17





















**GB4034 BLC** (Unisex zipper version)



Sizes : XS XXXL





Sizes : XS XXXL













Men sizes : XS XXXL

























Level 1 KP

Genuine Leather

MICROFIBER [ ] Sue-Island Suede

.∻ે.( €







Men sizes : XS XXXL

Palm protector





















Women sizes : XS XL







Women sizes : XS XL

23















Sizes : XS XXXL











































X-SCAPE LADY

**(** 











X-SCAPE





PULeather

















Women sizes : XS XL

INDAR LADY



Men sizes : XS XXXL

















Sizes : XS XXXL





















28











Women sizes : XS XL













































Men sizes : XS XXXL

30



Knuckle protector













Sizes : XS XXXL

Women sizes : XS XL













Sizes : XS XXXL

Sizes : XS XXXL





















































Men sizes : XS > XXXL











**(** 



























Women sizes : XS ▶ XL



















**(** 



•

Sizes : XS XXXL



PULeather

35

bmb fit Comfort Lining



































Palm protector





plis-plas system SMART PROTECTOR



Sizes : XS XXXL













Palm protector

**(** 





















Knuckle protector



Men sizes : XS XXXL



Women sizes : XS > XL





Level 1 KP ♣.C €























Women sizes : XS XL



**(** 





Level 1 KP ્રે<sub>ં</sub> ( **૬** 

**(** 

High