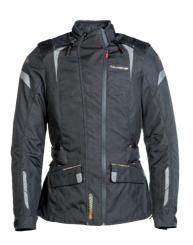

GI

Women sizes : XS XL

GB9004 BLU (Man)

GB9004 GRN (Man) GB9005 GRN (Lady)

GB9004 BRW (Man)

Men sizes : S ► XXXL Women sizes : XS ► XL

3

Catalogo Garibaldi 2023.indd 3 26/9/23 21:25