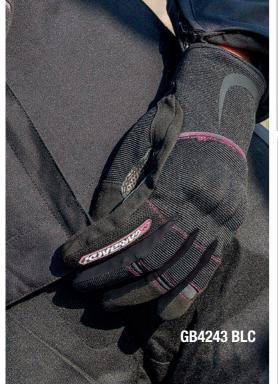

Men sizes : XS XXXL













**GB4161 BLC** 









GB3431 BLC (Man)

GB3430 BLC (Lady)











Women sizes : XS XL





















Women sizes : XS XL













Men sizes : XS XXXL





GB3487 BLU (Man)





















17





















**GB4034 BLC** (Unisex zipper version)



Sizes : XS XXXL





Sizes : XS XXXL













Men sizes : XS XXXL

























Level 1 KP

Genuine Leather

MICROFIBER [ ] Sue-Island Suede

.∻ે.( €







Men sizes : XS XXXL

Palm protector





















Women sizes : XS XL







Women sizes : XS XL

23















Sizes : XS XXXL











































X-SCAPE LADY

**(** 











X-SCAPE





PULeather

















Women sizes : XS XL

INDAR LADY



Men sizes : XS XXXL

















Sizes : XS XXXL





















28











Women sizes : XS XL













































Men sizes : XS XXXL

30



Knuckle protector













Sizes : XS XXXL

Women sizes : XS XL













Sizes : XS XXXL

Sizes : XS XXXL





















































Men sizes : XS > XXXL











**(** 



























Women sizes : XS ▶ XL



















**(** 



•

Sizes : XS XXXL



PULeather

35

bmb fit Comfort Lining



































Palm protector





plis-plas system SMART PROTECTOR



Sizes : XS XXXL













Palm protector

**(** 





















Knuckle protector



Men sizes : XS XXXL



Women sizes : XS > XL





Level 1 KP ♣.C €























Women sizes : XS XL



**