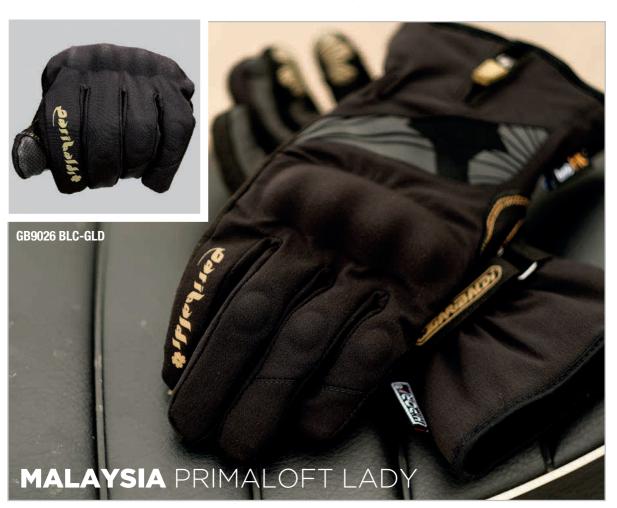

GI

Women sizes : XS XL

GB9004 BLU (Man)

GB9004 GRN (Man) GB9005 GRN (Lady)

GB9004 BRW (Man)

Men sizes : S ► XXXL Women sizes : XS ► XL

3

Catalogo Garibaldi 2023.indd 3 26/9/23 21:25