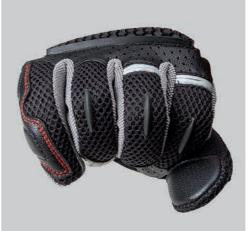

Men sizes : XS XXXL

Level 1 KP

Genuine Leather

MICROFIBER [ ] Sue-Island Suede

.∻ે.( €

Men sizes : XS XXXL

Palm protector

Women sizes : XS XL