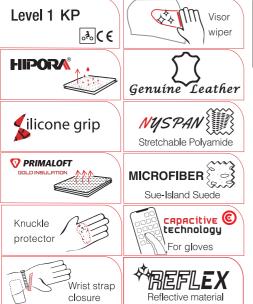

Men sizes : XS XXXL

Level 1 KP

Genuine Leather

MICROFIBER [ ] Sue-Island Suede

.∻ે.( €

Men sizes : XS XXXL

Palm protector

Women sizes : XS XL