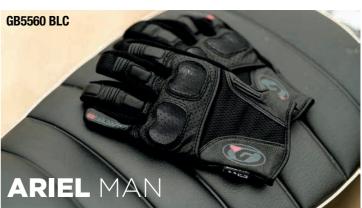

GI

Women sizes : XS XL

GB9004 BLU (Man)

GB9004 GRN (Man) GB9005 GRN (Lady)

GB9004 BRW (Man)

Men sizes : S ► XXXL Women sizes : XS ► XL

3

Catalogo Garibaldi 2023.indd 3 26/9/23 21:25