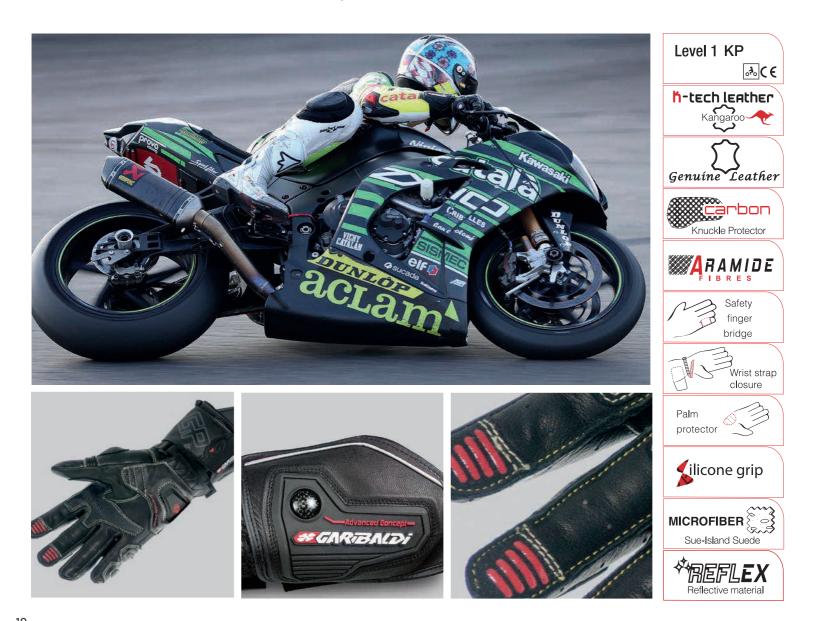

Men sizes : XS XXXL

Level 1 KP

Genuine Leather

MICROFIBER [ ] Sue-Island Suede

.∻ે.( €

Men sizes : XS XXXL

Palm protector

Women sizes : XS XL