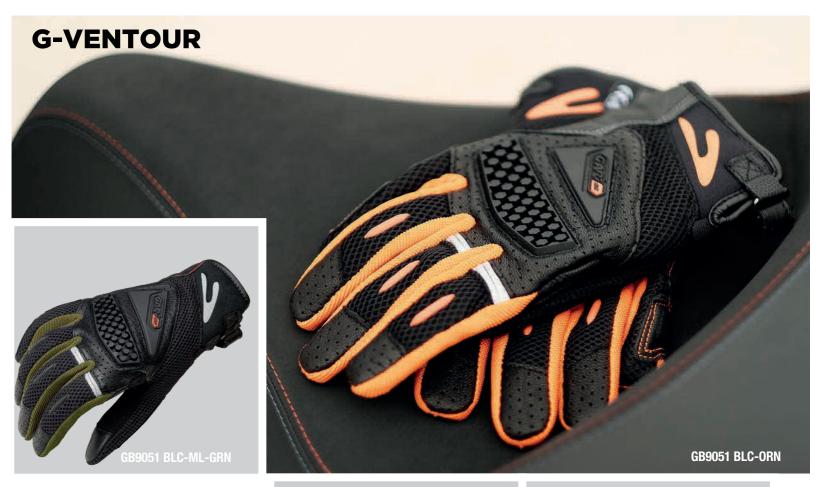

Women sizes : XS XL

Women sizes : XS XL

Men sizes : XS XXXL

GB3487 BLU (Man)

17

**GB4034 BLC** (Unisex zipper version)

Sizes : XS XXXL

Sizes : XS XXXL