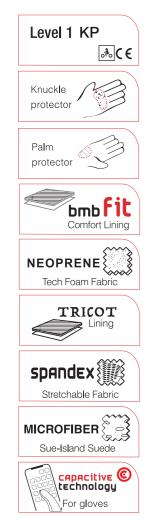

Men sizes : XS XXXL

Level 1 KP

Genuine Leather

MICROFIBER [ ] Sue-Island Suede

.∻ે.( €

Men sizes : XS XXXL

Palm protector

Women sizes : XS XL

INDAR LADY

Men sizes : XS XXXL

Sizes : XS XXXL

28

Women sizes : XS XL

Men sizes : XS XXXL

30

Knuckle protector

Palm protector

**(** 

Knuckle protector

Men sizes : XS XXXL

Women sizes : XS > XL

Level 1 KP ♣.C €

Women sizes : XS XL

**(** 

Level 1 KP ્રે<sub>ં</sub> ( **૬** 

**(** 

High Technology Fabric

MICROFIBER Sue-Island Suede

Knuckle protector

Women sizes : XS XL

Sizes : XS XXXL

MICROFIBER Sue-Island Suede