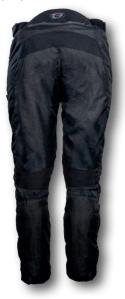

Men sizes : S XXXL

Catalogo Garibaldi 2023.indd 5 26/9/23 21:26

GB9008 BLC-GLD (Lady)

GB3502 BLC (Man) GB3503 BLC (Lady)

**GB4158 BLC-GRY** 

Sizes: S XXXL

Men sizes : XS XXXL

9