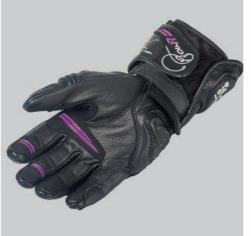

10

GB4162 BLC (Man) GB4163 BLC (Lady)

Women sizes : XS XL

Women sizes : XS XL

GB6626 BLC (Man)

**GB6627 BLC** ( Lady)

GB4349 BLC (Man)

GB4350 BLC (Lady)