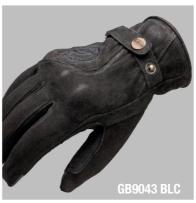

GI

Women sizes : XS XL

GB9004 BLU (Man)

GB9004 GRN (Man) GB9005 GRN (Lady)

GB9004 BRW (Man)

Men sizes : S ► XXXL Women sizes : XS ► XL

3

Catalogo Garibaldi 2023.indd 3 26/9/23 21:25