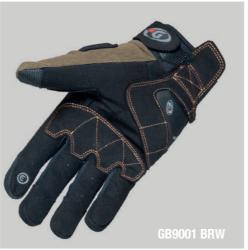

GI

Women sizes : XS XL

GB9004 BLU (Man)

GB9004 GRN (Man) GB9005 GRN (Lady)

GB9004 BRW (Man)

Men sizes : S ► XXXL Women sizes : XS ► XL

3

Catalogo Garibaldi 2023.indd 3 26/9/23 21:25