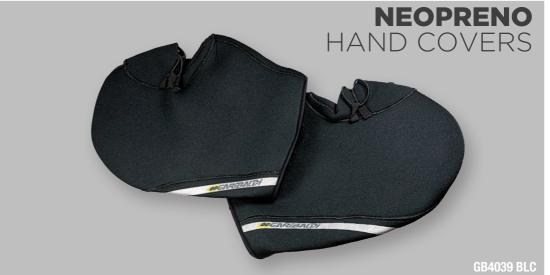

43

Palm protector

Men sizes : XS XXXL

**(** 

Men sizes : XS > XXXL

Sizes: one size fits all

3 Sizes: S, M, L

Sizes: one size fits all