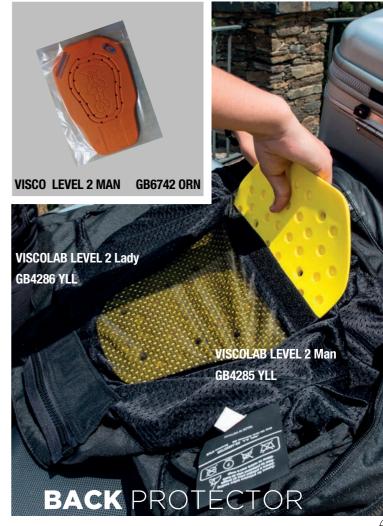

OFIBER Sue-Island Suede





Knuckle protector











Women sizes : XS XL



























Sizes : XS XXXL





MICROFIBER Sue-Island Suede

Thinsulate





















**(** 





**(** 









Men sizes : XS XXXL

Women sizes : XS XL













Stretchable Polyamide

Knuckle

protector

Level 1











Women sizes : XS XL





.કે.( €



bmbfit



Knuckle protector













Rain

























Men sizes : XS ► XXXL Women sizes : XS ► XL



**(** 







43

Palm protector













Men sizes : XS XXXL







































**(** 













Men sizes : XS > XXXL

























Sizes: one size fits all



3 Sizes: S, M, L







Sizes: one size fits all





Sizes : XS XXXL





Sizes: one size fits all



47

















3 Sizes: S/M, M/L, L/XL

48





Sizes : S XL

•





•

Sizes : S XL













Sizes: one size fits all



Catalogo Garibaldi 2023.indd 50



Sizes: one size fits all