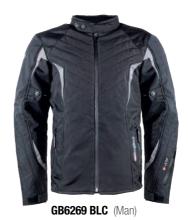

GI

Women sizes : XS XL

GB9004 BLU (Man)

GB9004 GRN (Man) GB9005 GRN (Lady)

GB9004 BRW (Man)

Men sizes : S ► XXXL Women sizes : XS ► XL

3

Catalogo Garibaldi 2023.indd 3 26/9/23 21:25