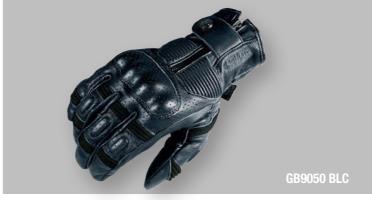

GI

Women sizes : XS XL

GB9004 BLU (Man)

GB9004 GRN (Man) GB9005 GRN (Lady)

GB9004 BRW (Man)

Men sizes : S ► XXXL Women sizes : XS ► XL

3

Catalogo Garibaldi 2023.indd 3 26/9/23 21:25