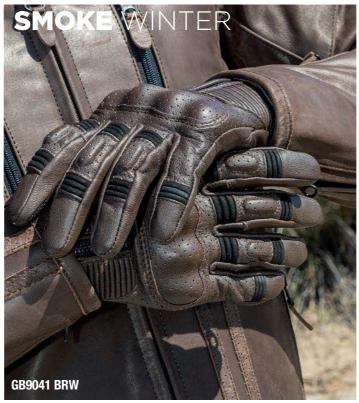

Palm protector

**(** 





















Knuckle protector



Men sizes : XS XXXL



Women sizes : XS > XL





Level 1 KP ♣.C €























Women sizes : XS XL



**(** 





Level 1 KP ્રે<sub>ં</sub> ( **૬** 

**(** 

High Technology Fabric

MICROFIBER Sue-Island Suede





Knuckle protector











Women sizes : XS XL



























Sizes : XS XXXL





MICROFIBER Sue-Island Suede

Thinsulate





















**(** 





**(** 









Men sizes : XS XXXL

Women sizes : XS XL













Stretchable Polyamide

Knuckle

protector

Level 1











Women sizes : XS XL





.કે.( €



bmbfit



Knuckle protector













Rain

























Men sizes : XS ► XXXL Women sizes : XS ► XL



**(** 







43

Palm protector













Men sizes : XS XXXL







































**(** 













Men sizes : XS > XXXL

























Sizes: one size fits all



3 Sizes: S, M, L







Sizes: one size fits all





Sizes : XS XXXL





Sizes: one size fits all



47

















3 Sizes: S/M, M/L, L/XL

48





Sizes : S XL

•





•

Sizes : S XL













Sizes: one size fits all



Catalogo Garibaldi 2023.indd 50



Sizes: one size fits all