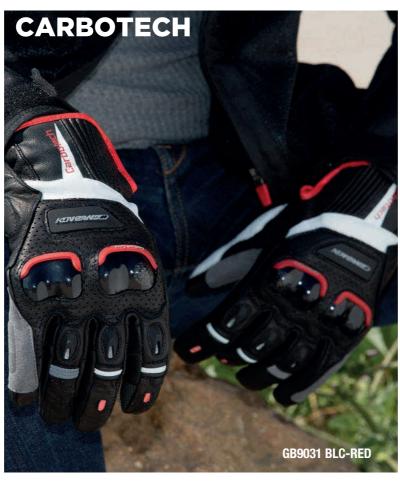

dy)



**GB4158 BLC-GRY** 



Sizes: S XXXL





































Men sizes : XS XXXL





9





























10





GB4162 BLC (Man) GB4163 BLC (Lady)





Women sizes : XS XL



















Women sizes : XS XL





GB6626 BLC (Man)

**GB6627 BLC** ( Lady)







GB4349 BLC (Man)

GB4350 BLC (Lady)

Men sizes : S XXXL

Women sizes : XS XL



















GB9006 BLU (Man)



Men sizes : XS XXXL















Men sizes : XS XXXL













**GB4161 BLC** 









GB3431 BLC (Man)

GB3430 BLC (Lady)











Women sizes : XS XL





















Women sizes : XS XL













Men sizes : XS XXXL





GB3487 BLU (Man)





















17





















**GB4034 BLC** (Unisex zipper version)



Sizes : XS XXXL





Sizes : XS XXXL













Men sizes : XS XXXL

























Level 1 KP

Genuine Leather

MICROFIBER [ ] Sue-Island Suede

.∻ે.( €







Men sizes : XS XXXL

Palm protector





















Women sizes : XS XL







Women sizes : XS XL

23















Sizes : XS XXXL











































X-SCAPE LADY

**(** 











X-SCAPE





PULeather

















Women sizes : XS XL

INDAR LADY



Men sizes : XS XXXL

















Sizes : XS XXXL





















28











Women sizes : XS XL













































Men sizes : XS XXXL

30



Knuckle protector













Sizes : XS XXXL

Women sizes : XS XL













Sizes : XS XXXL

Sizes : XS XXXL





















































Men sizes : XS > XXXL











**(