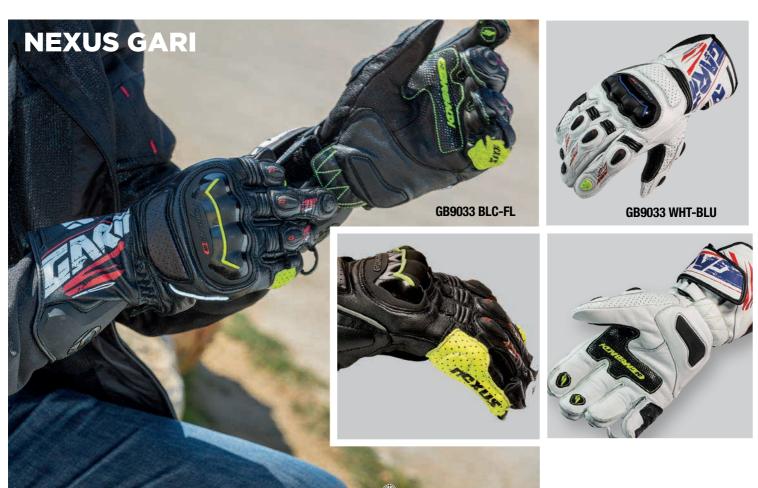

LC (Lady)



**GB4158 BLC-GRY** 



Sizes: S XXXL





































Men sizes : XS XXXL





9





























10





GB4162 BLC (Man) GB4163 BLC (Lady)





Women sizes : XS XL



















Women sizes : XS XL





GB6626 BLC (Man)

**GB6627 BLC** ( Lady)







GB4349 BLC (Man)

GB4350 BLC (Lady)

Men sizes : S XXXL

Women sizes : XS XL



















GB9006 BLU (Man)



Men sizes : XS XXXL















Men sizes : XS XXXL













**GB4161 BLC** 









GB3431 BLC (Man)

GB3430 BLC (Lady)











Women sizes : XS XL





















Women sizes : XS XL













Men sizes : XS XXXL





GB3487 BLU (Man)





















17





















**GB4034 BLC** (Unisex zipper version)



Sizes : XS XXXL





Sizes : XS XXXL













Men sizes : XS XXXL

























Level 1 KP

Genuine Leather

MICROFIBER [ ] Sue-Island Suede

.∻ે.( €







Men sizes : XS XXXL

Palm protector





















Women sizes : XS XL







Women sizes : XS XL

23















Sizes : XS XXXL











































X-SCAPE LADY

**(** 











X-SCAPE





PULeather

















Women sizes : XS XL

INDAR LADY



Men sizes : XS XXXL

















Sizes : XS XXXL





















28











Women sizes : XS XL













































Men sizes : XS XXXL

30



Knuckle protector













Sizes : XS XXXL

Women sizes : XS XL













Sizes : XS XXXL

Sizes : XS XXXL





















































Men sizes : XS > XXXL