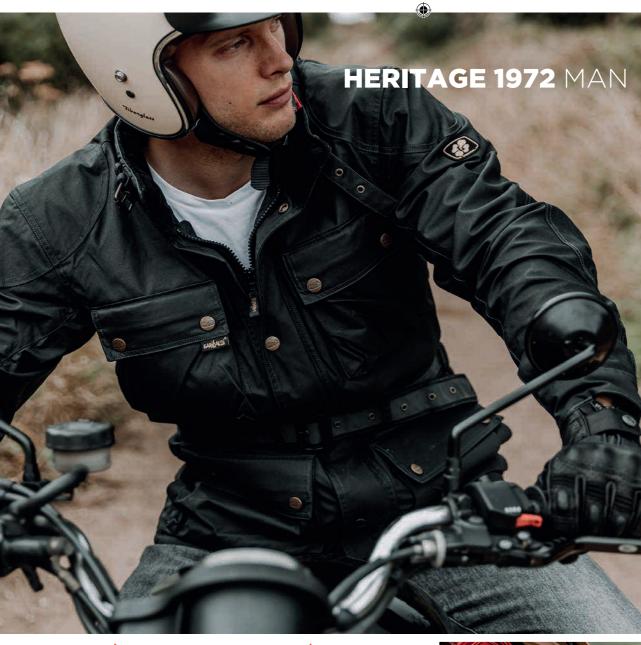

The company is well known today by the quality of our gloves (heating gloves and Primaloft gloves) and textile jackets, being the Heritage jacket the flagship of our brand. The Wax Cotton Look fabric is an evolution of the first spanish wax cotton barbour, known as the Original Garibaldi barbour. Isabel and his husband manufactured it following the English trends. They also became the exclusive distributor in Spain for the italian helmet manufacturer Nolangroup and held a meaningful partnership of the group. It was an intense relationship that lasted for more than 40 years until late 2019 when it was time to let go and build up an own range of helmets with the brand Gari, diminutive of Garibaldi, on the basis of this long-lasting experience.