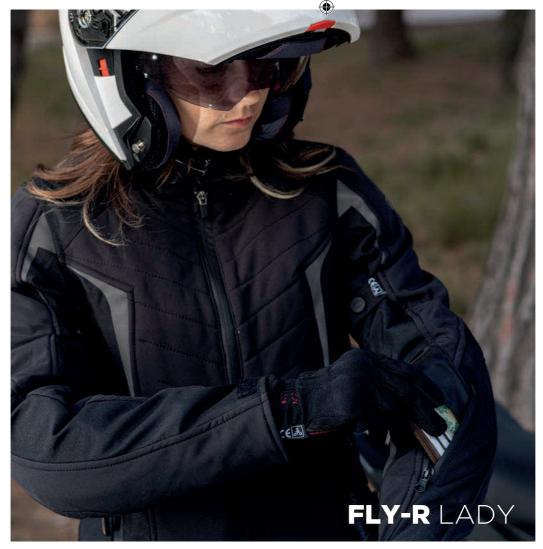

The company is well known today by the quality of our gloves (heating gloves and Primaloft gloves) and textile jackets, being the Heritage jacket the flagship of our brand. The Wax Cotton Look fabric is an evolution of the first spanish wax cotton barbour, known as the Original Garibaldi barbour. Isabel and his husband manufactured it following the English trends. They also became the exclusive distributor in Spain for the italian helmet manufacturer Nolangroup and held a meaningful partnership of the group. It was an intense relationship that lasted for more than 40 years until late 2019 when it was time to let go and build up an own range of helmets with the brand Gari, diminutive of Garibaldi, on the basis of this long-lasting experience.