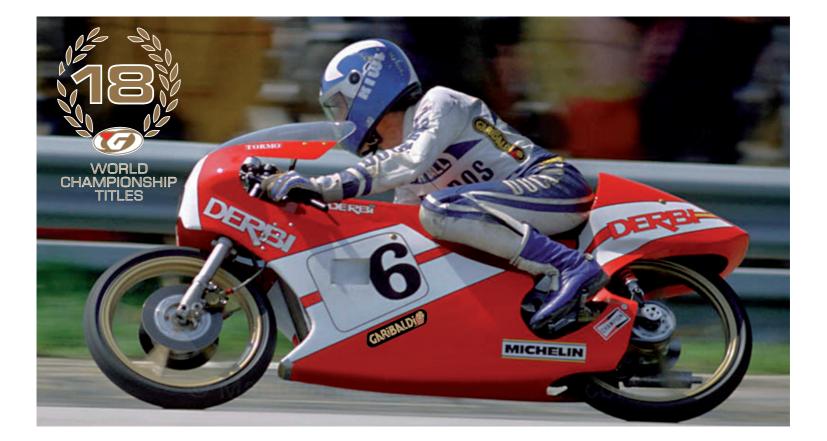

Garibaldi has been manufacturing garments, gloves and accessories for motorbikers since 1972. At this first stage their founders Josep Maria Guillamet and Isabel Garibaldi mainly produced handmade competition leather suits and greasing garments in their workshop in Igualada (Barcelona) and signed up the best riders such as Ricardo Tormo,

Sito Pons, Aspar, Alex Crivillé, Alex Barros, Carlos Checa, Sete Gibernau, Toni Elias, Dani Pedrosa, Jordi Tarrés, Marc Colomer and Carlos Mas. Most of them became World Champions with Garibaldi: 18 World Champion titles are the final result of this successful period. At that time most riders in Spain had their first leather suit made by Isabel Garibaldi, who was the soul of the company. Having free access to a handmade leather suit was an opportunity to start riding. She was a beloved person for all riders.