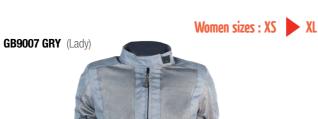

GI

Women sizes : XS XL

GB9004 BLU (Man)

GB9004 GRN (Man) GB9005 GRN (Lady)

GB9004 BRW (Man)

Men sizes : S ► XXXL Women sizes : XS ► XL

3

Catalogo Garibaldi 2023.indd 3 26/9/23 21:25